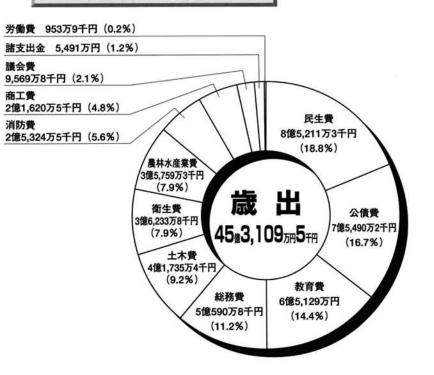

### 町民一人あたりの支出額

(人口12,311人/H13.3.31)

| 支出  | 科目         | 支出額      |
|-----|------------|----------|
| 民   | 生費         | 6万9,215円 |
| 公   | 債 費        | 6万1,319円 |
| 教   | 育 費        | 5万2,903円 |
| 総   | 務費         | 4万1,093円 |
| 土 : | 木費         | 3万3,900円 |
| 衛   | 生費         | 2万9,432円 |
| 農林水 | <b>達業費</b> | 2万9,046円 |
| 消   | 防 費        | 2万570円   |
| 商   | 工費         | 1万7,561円 |
| 議   | 会費         | 7,773円   |
| 諸 支 | 出金         | 4,460円   |
| 労   | 働費         | 774円     |

一般会計歳出の状況

一般会計歳出主な内容

### □民 牛 費

| □氏生費                                              |
|---------------------------------------------------|
| ・センターおおこうづ裕室整備工事 1,900万円                          |
| ・紙おむつ給付事業 431万円                                   |
| ・配食サービス事業                                         |
| ・在宅介護支援センター運営事業                                   |
| <ul> <li>・老人保健特別会計繰出金1億584万円</li> </ul>           |
| <ul> <li>介護保険特別会計繰出金1億1,889万円</li> </ul>          |
| □教育費                                              |
| ・大河津小学校プール建設費 9,277万円                             |
| ・中学校教育用コンピュータ等使用料他 510万円                          |
| <ul> <li>水族博物館管理費</li></ul>                       |
| □総務費                                              |
| <ul> <li>・海外研修事業補助金</li></ul>                     |
| <ul> <li>・衆議院議員選挙他選挙費1,491万円</li> </ul>           |
| □土木費                                              |
| ・道路新設改良維持及び河川維持費1億9,747万円                         |
| ・除雪対策費4,016万円                                     |
| <ul> <li>下水道事業特別会計繰出金8,572万円</li> </ul>           |
| □農林水産業費                                           |
| ・県営担い手育成圃場整備事業 7,632万円                            |
| ・三島郡北部土地改良区事務所建設事業1,458万円                         |
| ・カントリーエレベーター運営事業 1,000万円                          |
| □衛生費                                              |
| <ul> <li>乳幼児医療費助成費</li></ul>                      |
| ・廃棄物及び資源ごみ収集業務委託料 3,976万円                         |
| ・三島郡清掃センター組合負担金1億9,295万円                          |
| □商工費                                              |
| ・商工会補助金                                           |
| ・とくとく買物券事業 599万円                                  |
| <ul> <li>・不況対策特別資金預託金</li> <li>8,436万円</li> </ul> |
| ・観光協会補助金                                          |
|                                                   |