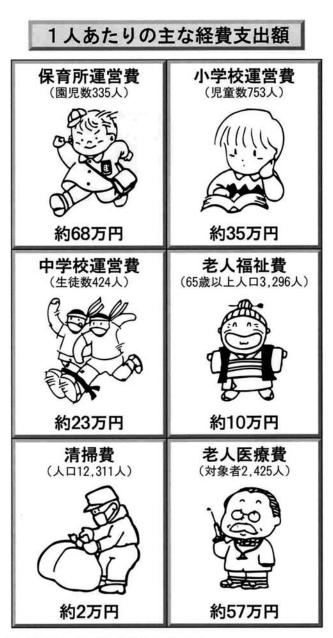

### 口保育料の額

(所得税4万円世帯及び14万円世帯の場合 平成13年4月1日現在) 保育所にかかる運営費は、国・県からの交付金や市町村の負担金と園児の扶養 義務者が納めるお金でまかなわれています。寺泊町では保育料の基準が、負担能 カに応じた15段階に区分されています。

| mett to | 3歳>      | <b>未満児</b> | 3歳(4          | 以上)児    |  |  |  |
|---------|----------|------------|---------------|---------|--|--|--|
| 町村名     | 4万円の世帯   | 14万円の世帯    | 4万円の世帯 14万円の世 |         |  |  |  |
| 寺泊町     | 25,000円  | 42,000円    | 23,000円       | 33,000円 |  |  |  |
| 岩室村     | 24,600円  | 32,100円    | 20,200円       | 24,200円 |  |  |  |
| 弥彦村     | 33,500円  | 36,000円    | 24,100円       | 25,500円 |  |  |  |
| 分水町     | 21,500円  | 30,500円    | 19,000円       | 25,500円 |  |  |  |
| 吉田町     | 34,000円  | 37,000円    | 21,500円       | 22,700円 |  |  |  |
| 三島町     | 27,000円  | 38,000円    | 25,000円       | 31,500円 |  |  |  |
| 与板町     | 22,500円  | 31,000円    | 20,000円       | 27,000円 |  |  |  |
| 和島村     | ,24,000円 | 36,000円    | 21,000円       | 28,000円 |  |  |  |
| 出雲崎町    | 19,800円  | 24,000円    | 17,400円       | 21,600円 |  |  |  |