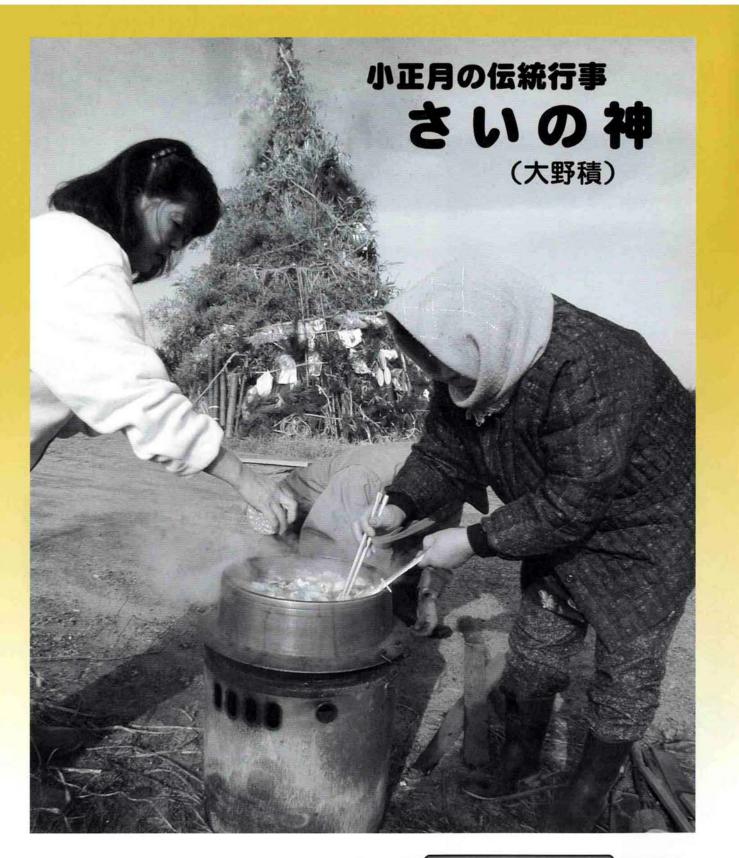

小正月とは?

藤井ヒサさん

(池ノ尻)

村で「おーい」せぇぱ、 みんな出てくるだいねー。 不景気に負けないで何で も良くなってもらいたい!

(吉) この集落で還暦 を迎えられたこと に感謝しています。

n

τ き

よく炎に包

を守ってくれると言われて

V

の神 いまし 初めが勢い

を た

ィ

2 4

ネッ

ます。

「さいの神」には、集落の皆さんが大勢 集まります。同じ集落にいてもなかなか 顔を合わす機会が少なくなってきました が、お神酒や甘酒、豚汁、お餅などが人 の心を温かくして、いろんな話が交わさ れ顔を和ませます。

(内川)

↓ (年友)

| る中、しめ縄などの正月飾りない。交通安全、無病息災を祈れた。 | 入れを行い、集落の繁栄、豊い。            |                           | 内集落で行われました。 対月13日から14日にかけて、町 タ | 神」が、穏やかな天候の中1・・小正月の伝統行事「さいの・・ | 北海の和をひとけそうといの神し |
|--------------------------------|----------------------------|---------------------------|--------------------------------|-------------------------------|-----------------|
| 入を食い止め、災いから地域からやってくる悪霊などの進     | に集落の境界や道に住み、外小正月の伝統行事は、一般的 | 郎」などと呼ばれているいと焼き」「バイトウ」「三九 | 神」「歳神」「どんど焼き」「さ各地で「塞の神」「妻神」「斉  | をみることができます。全国トで検索すると、膨大な情報    | いるこのの名し         |

いから守り

-2002 (H14) 2.1 2