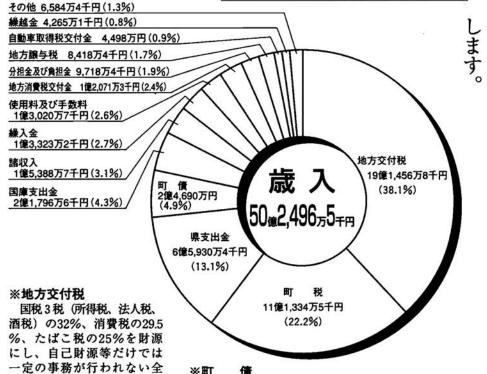

| 11 | 会   | Ē          | +                                 | 名          |                                              | 収入済額                 | 支出済額                                                                                                      | 差引残額                                                                                                                                                                                                                                                                          |
|----|-----|------------|-----------------------------------|------------|----------------------------------------------|----------------------|-----------------------------------------------------------------------------------------------------------|-------------------------------------------------------------------------------------------------------------------------------------------------------------------------------------------------------------------------------------------------------------------------------|
| -  |     | 般          | 4                                 | À          | 計                                            | 50億2,496万5千円         | 48億4,672万9千円                                                                                              | 1億7,823万6千円                                                                                                                                                                                                                                                                   |
|    |     |            |                                   |            | 特                                            | 別会計歳入                | 歳 出 決 算 額                                                                                                 | el little in                                                                                                                                                                                                                                                                  |
| 老  | 人   | 保          | 健                                 | 会          | 計                                            | 16億4,692万0千円         | 16億3,455万0千円                                                                                              | 1,237万0千円                                                                                                                                                                                                                                                                     |
| 国  | 民後  | 赴康         | 保                                 | 険 会        | 計                                            | 8億4,991万4千円          | 8億1,806万6千円                                                                                               | 3,184万8千円                                                                                                                                                                                                                                                                     |
| 国  | 民健  | 康保         | 険記                                | <b>多療施</b> | 設                                            | 8,113万5千円            | 7,615万1千円                                                                                                 | 498万4千円                                                                                                                                                                                                                                                                       |
| 下  | 水   | ij         | Í                                 | 事          | 業                                            | 9億5,511万2千円          | 9億4,939万1千円                                                                                               | 572万1千円                                                                                                                                                                                                                                                                       |
| 住  | 宅月  | 月地         | 造                                 | 成事         | 業                                            | 4,268万0千円            | 4,267万8千円                                                                                                 | 2千円                                                                                                                                                                                                                                                                           |
|    | 国国下 | 老人国民俄国民健下水 | 一般<br>老人保<br>国民健康<br>国民健康保<br>下水道 | 一般 名       | 一般会<br>老人保健会<br>国民健康保険会<br>国民健康保険診療施<br>下水道事 | 一般会計 老人保健会計 国民健康保険会計 | 一般会計 50億2,496万5千円 特別会計 歲入 分老人保健会計 16億4,692万0千円 国民健康保険会計 8億4,991万4千円 国民健康保険診療施設 8,113万5千円下水道事業 9億5,511万2千円 | 一般会計       50億2,496万5千円       48億4,672万9千円         特別会計歳入歳出決算額         老人保健会計       16億4,692万0千円       16億3,455万0千円         国民健康保険会計       8億4,991万4千円       8億1,806万6千円         国民健康保険診療施設       8,113万5千円       7,615万1千円         下水道事業       9億5,511万2千円       9億4,939万1千円 |

### 一般会計歳入の状況

町が大きな事業や特色ある事業をする際、その財 源として借り入れするお金です。借り入れ金だけで は事業を行えませんので、基金という形で少しずつ 貯めています。平成11年3月末現在での寺泊町の町債 残高は56億6.442万円余りです。

定例町議<sup>^</sup> 既年度の寺泊町 年度の ま 0 決 た 算 0 が で お知 年 5 12 せ月