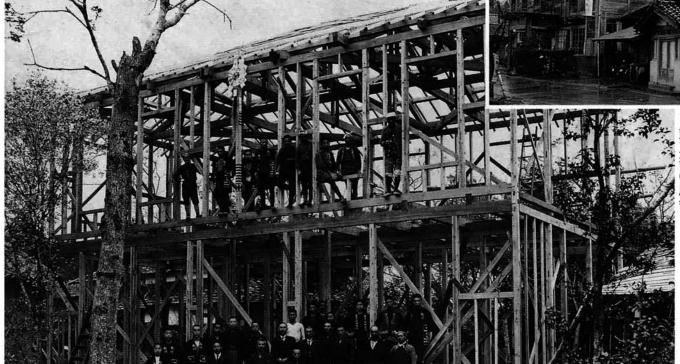

旧大河津村役場庁舎新築上棟記念写真(大正15年) 写真提供 伊藤博良氏(高内) 明治34年に当時の善高村(山ノ脇地域・求草・高内・万善寺・敦ヶ曽根・北曽根・大川津)下桐原村(求草他を除く現大河津地域) 五千石村(五千石・野中才・下中条)本与板村の一部(岩方・馬越他)が合併してできた旧大河津村。当時の知事の諮問及び郡長の 答申段階では合併後の村名は「東郷村」と名づけることになっていたようです。昭和32年寺泊町と合併後は大河津支所として地域住 民に親しまれ、平成9年10月1日農村環境改善センター内に併設しました。写真前列中央には旧大河津村村長藤田善太夫氏、左隣りに は庁舎新築工事に尽力された伊藤操氏が写っています。