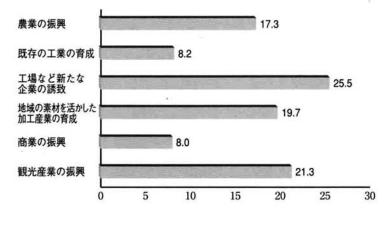

# 今後の地域産業の振興(複数回答)

表6

表7 今後の農林業の振興(複数回答)

業基盤の整備」 (7.6団化や施設・M うかがえます。 重要な問題として捉えられていることが が重要と考えられるか 展林業の作業効率 「後継者の確保・ 方策を望まれていることがわかり 農林業の振興についてどのようなこと これからの農林業の存続に関わると考えられるかの質問に対して、 の作業効率化や強化策を高めていの整備」(47%)となっており、、「農地や森林・農林道などの産 機械の共同利用 で 「作業の共同化・ の促進」

業の育成」

19.7 %

となって

「地域の素材を活かした加工産

企業誘致が必要であるとの気運がうかが

次い

で「観光産業の振興」

して

25.5 %

と答えた方が最も多く、

新たな

にどの分野に力を注ぐべきかの質問に対

「工場など新たな企業の誘致」

地域産業の振興について、

あなたは特

表8