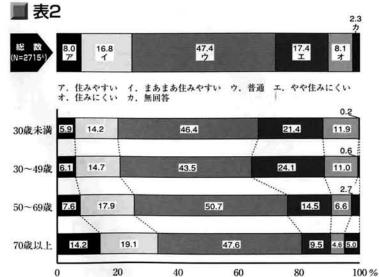

てはは の高い と回答した人を合わせると、 全体の72%となり 25%という結果となりました。 という不満足度の高い回答が あ住みやす 満足度の高い 「住みやすい」、 回答が マや 人と % 「普通」

ざかり みやす 方が、 には、 0 は思ってい 次いで30歳未満 高い年代が30 最も不満足度の 49 あり、 %とい 歳で35.1%、 他の年代 さほど住 の年代層 い町だと 働き な う結

年齢別にみると、

■ 表2 16.8 47.4 ウ

年間のまちづくりの基本

寺泊町の全世帯を対象とし、お答えい ただきました。各町内の嘱託員の方々を 通じて各戸にアンケート用紙を配布 2715枚を回収し、回収率は83.9%でした。

### 表2 寺泊町は住みやす LI 町

寺泊町は住みや

通」という回答が最も多く に対して、 い町だと思います 全体としては 」という満足度 多数の町 かの質問 「住みに 「まあま