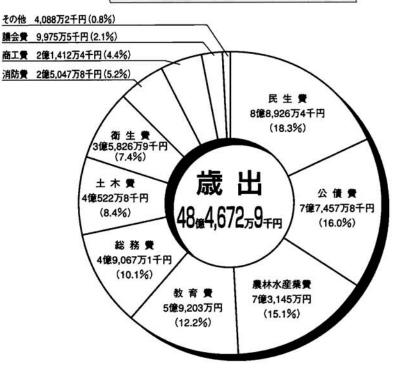

### ■一般会計歳出主な事業等

▼総務費

| <b>▼民 生 費</b>               |   |
|-----------------------------|---|
| ·老人福祉施設入所措置事業···1億5,123万円   |   |
| ・在宅福祉サービス事業 2.248万円         | 1 |
| ·身体障害者支援事業 1.957万円          |   |
| ·保育所等運営事業······3億5.309万円    |   |
| · 国民健康保険特別会計等繰出金1億7.073万円   | 1 |
| ▼農林水産業費                     |   |
| ·緊急生産調整米需給安定対策事業 1.140万円    |   |
| ・県営担い手育成圃場整備事業 5.748万円      |   |
| · 県営湛水防除事業 1.056万円          |   |
| ・カントリーエレベーター建設事業4億9,250万円   |   |
| ▼教育費                        |   |
| · 小中学校営繕工事等······ 1.604万円   |   |
| · 水族博物館管理費·······1億3.915万円  |   |
| ・文化センター管理費 2,938万円          |   |
| ▼土 木 費                      |   |
| ・道路新設改良費及び維持費1億2,531万円      |   |
| ·河川維持費····· 5.327万円         |   |
| ·港湾改修、整備事業等県営事業負担金… 8,870万円 |   |
| ▼衛生費                        |   |
| ·老人保健事業······ 2,234万円       |   |
| ・塵芥収集運搬業務 3.714万円           |   |
| ・三島郡清掃センター組合負担金2億 704万円     |   |
| ▼商工費                        |   |
| · 商工会補助金 ······ 1,080万円     |   |
| · 観光協会補助金······ 1.070万円     |   |
| · 地方産業育成資金貸付金 1.800万円       |   |
|                             |   |

·不況対策特別資金預託金······ 9,215万円

·海外研修事業補助金·······249万円

· 参議院議員選挙費······ 692万円

### -般会計歳出の状況

※民生費が支出のトップに立っ たのは、平成9年度からです。 それまでは土木費や教育費が 一番でした。総務費は総務課、 税務課、企画開発課、出納室、 大河津支所などの事務費です。

町債とは逆に、借り入れした お金を返済するお金です。平成 10年度では 7億7千万余りを返済 しました。町では、財源を調整し て計画的な返済に努めています。

| 町債    | の現在高         |
|-------|--------------|
| 借入先   | 平成10年度末現在高   |
| 大 蔵 省 | 20億5,802万1千円 |
| 郵 政 省 | 13億4,137万3千円 |
| 新潟県   | 2億5,263万7千円  |
| 北越銀行  | 10億 808万0千円  |
| 公営公庫  | 8億4,094万0千円  |
| 共済組合等 | 1億6,337万0千円  |
| 計     | 56億6,442万1千円 |