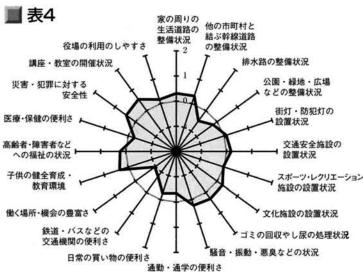

### ※□加重平均グラフの見方(表3・表4) 各項目ごとにグラフ内数値の0よりも外側にいくほどプラス評価。 逆に内側に向かうほどマイナス評価になります。

で

「快適な生活環

に感じてい

るか、

20項目につい

て回答を

ただ

質問に対して、

常の買物の便利さ」 どの整備状況」

「医療・

保健の便利さ」

0

現在の先行き不透明な不景気な社会を反映してか

活力のある町」

を望まれ

項目であり、

他の項目につ

ては、

充足度の

が盛んで

プラス評価という

ついては、 る町である」

おは じ 答 えめ いに だあな また ご自身 に 2 LI て

表1