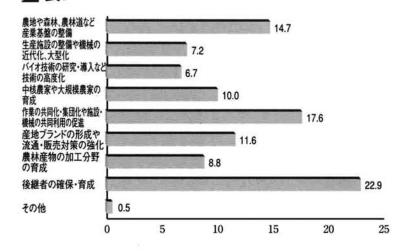

# 今後の地域産業の振興(複数回答)

表6

表7 今後の農林業の振興(複数回答)

業基盤の整備」 (7.6団化や施設・M うかがえます。 重要な問題として捉えられていることが が重要と考えられるか 展林業の作業効率 「後継者の確保・ 方策を望まれていることがわかり 農林業の振興についてどのようなこと これからの農林業の存続に関わると考えられるかの質問に対して、 の作業効率化や強化策を高めていの整備」(47%)となっており、、「農地や森林・農林道などの産 機械の共同利用 で 「作業の共同化・ の促進」