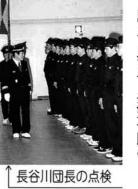

6台が参加し、 防団積載車10台、 式が消防団員・署員19名、 において、 月9日(日)、 寺泊町消防出初 挙行されまし 消防署車両 文化センタ

員・姿勢・服装の点検、 始めての会場でしたが、 一斉放水等を整然と行 来賓一同は、 分列

> 力ポンプの引渡式も同時に行 達し、第1分団第1部(金山 年永年勤続4名に表彰状を伝 (町軽井) への新しい小型動 「新しい年の無災害を」と決 また、 上荒町) 幹部功績章2名、 第7分団第3部