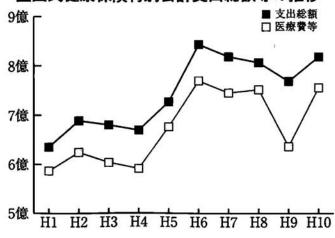

· 2億886万4千円<br>・企業債償還元金····· 8,088万2千円 など |
| 収益的収支は、4,560万円の純損失となった。                                          | 資本的収支の不足額1億4.147万1千円は、当年度分留保                                              |
| この損失の処分については、前年度末繰越欠損金2,284                                      | 資金7.378万9千円、建設改良積立金6,768万2千円で補てん                                          |
| 万4千円に加えて、6,844万4千円の翌年度繰越欠損金とした。                                  | した。                                                                       |

### 一般会計歳入の状況



町が大きな事業や特色ある事業をする際、その財 源として借り入れするお金です。借り入れ金だけで は事業を行えませんので、基金という形で少しずつ 貯めています。平成11年3月末現在での寺泊町の町債 残高は56億6.442万円余りです。

定例町議<sup>^</sup> 既年度の寺泊町 年度の ま 0 決 た 算 0 が で お知 年 5 12 せ月

# 町

### ■老人保健特別会計支出総額の推移

国の市町村等に交付される

お金です。交付される金額は、

人口数や積雪などの気候、

定方法により決められます。

町税の徴収率など細かい算



### ■国民健康保険特別会計支出総額等の推移



### 町有財産の状況

(平成11年3月31日現在)

### 基基 金 (現金)

|    | 基   | 4  | È :        | 名  |    | 金 額          |
|----|-----|----|------------|----|----|--------------|
| 財  | 政   | 調  | 整          | 基  | 金  | 5億1,014万3千円  |
| 減  | fi  | 責  | 基          |    | 金  | 1億 999万1千円   |
| 役  | 場庁  | 舎  | 建設         | 基  | 金  | 5億6,637万7千円  |
| 地址 | 或づく | り牛 | <b>持別事</b> | 業基 | 金  | 1億9,353万2千円  |
| 地  | 域   | 福  | 祉          | 基  | 金  | 1億5,062万2千円  |
| 学  | 校施  | 設  | 整備         | 基  | 金  | 802万9千円      |
| 水  | 挨博物 | 館加 | 設整         | 備基 | 金  | 191万5千円      |
| 財  | 政調! | 整基 | 金(         | 国仍 | 呆) | 1億1,805万9千円  |
|    | 基金  | (月 | (金)        | 計  |    | 16億5,866万8千円 |

### ■有価証券

| 区 | 分 | 金  | 額 (額面) |
|---|---|----|--------|
| 株 | 券 | 10 | 05万6千円 |

### ■土地及び建物

| 土 | 地 | (学校敷地・駐車場他) | 490,839m²