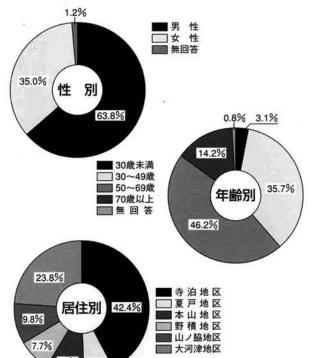

てはは の高い と回答した人を合わせると、 全体の72%となり 25%という結果となりました。 という不満足度の高い回答が あ住みやす 満足度の高い 「住みやすい」、 回答が マや 人と % 「普通」

ざかり みやす 方が、 には、 0 は思ってい 次いで30歳未満 高い年代が30 最も不満足度の 49 あり、 %とい 歳で35.1%、 他の年代 さほど住 の年代層 い町だと 働き な う結

年齢別にみると、

■ 表2 16.8 47.4 ウ

年間のまちづくりの基本

寺泊町の全世帯を対象とし、お答えい ただきました。各町内の嘱託員の方々を 通じて各戸にアンケート用紙を配布 2715枚を回収し、回収率は83.9%でした。

### 表2 寺泊町は住みやす LI 町

寺泊町は住みや

通」という回答が最も多く に対して、 い町だと思います 全体としては 」という満足度 多数の町 かの質問 「住みに 「まあま