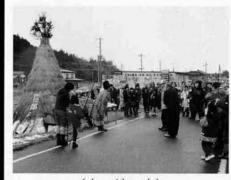

# 男の大厄

厄、本厄、後厄の皆さんが社の本殿に50名を超える前1月15日、大町白山媛神

1月14日~16日の3

(田尻地内)

(荒谷地内)

(白岩地内)

無病息災を祈願

町内各地で「塞の神」

旧正月の伝統行事「さいの

(竹森地内)

(万善寺地内)

(吉 地 内)

(港町地内)

(下曾根地内)

(高内地内)