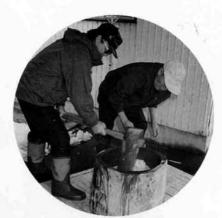

# 男の大厄

厄、本厄、後厄の皆さんが社の本殿に50名を超える前1月15日、大町白山媛神

1月14日~16日の3

(田尻地内)

(荒谷地内)

(白岩地内)

無病息災を祈願

町内各地で「塞の神」

旧正月の伝統行事「さいの

(竹森地内)

(万善寺地内)

(吉 地 内)

(港町地内)

(下曾根地内)

(高内地内)