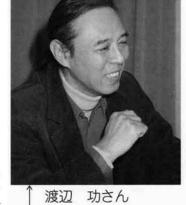

# 功さん (下荒町

の漫画家、 名渡辺功) 催による、 寺泊町ア の水彩漫画展が 寺泊町下荒町在住 チストクラブ主

展示され、多くの人が訪れてうさぎを擬人化した水彩画が のある漫画家で、 などに連載されたこと 室を会場に開催され 日間、文化センター 「はまなす」大研修 渡辺さんは、 会場には、

渡辺さんの作品

集まり、 厄落としを祈願し