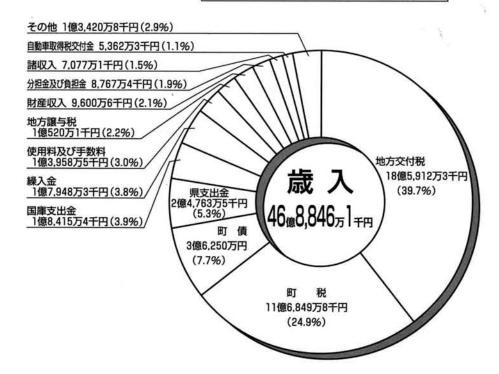

### -般会計歳入の状況

定例議会で認定され 9年度 0 寺泊 たの 0 のでお知らい せ 年12月 12

### ■一般会計歳入内容と比率

依存財源 自主財源 (58.8%)(38.5%)(地方交付税他) (町税他)

その他の財源(2.7%)