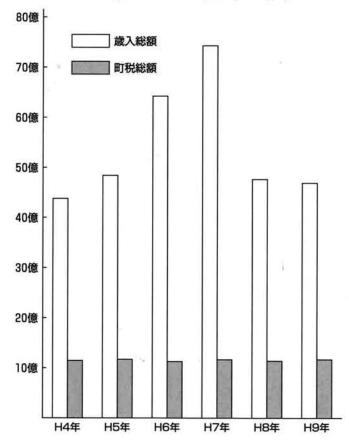

### -般会計歳入の状況

定例議会で認定され 9年度 0 寺泊 たの 0 のでお知らい せ 年12月 12

### ■一般会計歳入内容と比率

依存財源 自主財源 (58.8%)(38.5%)(地方交付税他) (町税他)

その他の財源(2.7%)

### ■一般会計歳入総額と町税総額の推移