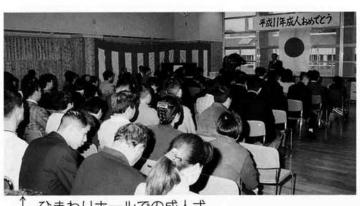

- 1999 (H11) 2.1 **(B** 

ひまわりホールでの成人式

成人式がおこなわれ、 女性3名の新成人の皆さ 新成人のお祝いを受 入所者の見守 ひと足早い 男性 9

はばたいて 様々な障

を祝う

ました。日本海の青色にマッ チした建物で、 ル」でおこなわれ 明るく暖かい