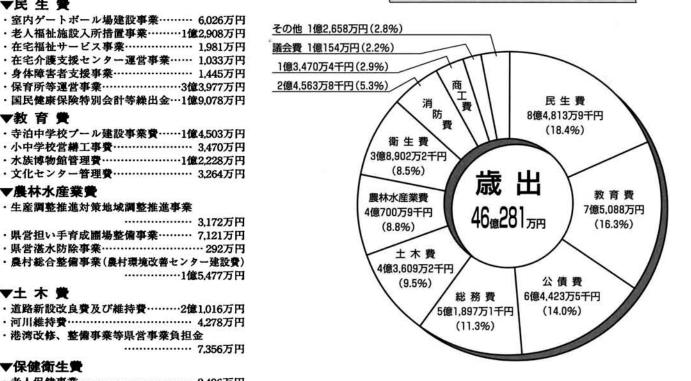

### ■一般会計蔵出主な事業等

### ▼民 生 費

| ・室内ゲートボール場建設事業   | 6,026万円 |
|------------------|---------|
| ·老人福祉施設入所措置事業·1億 | 2,908万円 |
| ・在宅福祉サービス事業      | 1,981万円 |
| ・在宅介護支援センター運営事業  | 1,033万円 |
| · 身体障害者支援事業      | 1,445万円 |
| · 保育所等運貨事業       | 3077万四  |

・寺泊中学校プール建設事業費……1億4,503万円 · 小中学校営繕工事費······ 3.470万円 · 水族博物館管理費······1億2,228万円 ・文化センター管理費……… 3.264万円

### ▼農林水産業費

· 生產調整推進対策地域調整推進事業

|   | *************************************** | 3,172万円  |
|---|-----------------------------------------|----------|
|   | ・県営担い手育成圃場整備事業                          | 7,121万円  |
| 1 | ・県営湛水防除事業                               | ·· 292万P |
| 3 | ・農村総合整備事業(農村環境改善センタ                     | 一建設費     |
|   | 1値                                      | 5.477万日  |
|   |                                         |          |

### ▼土 木 費

・道路新設改良費及び維持費……2億1,016万円 ·河川維持費······ 4.278万円 ·港湾改修、整備事業等県営事業負担金 ------ 7.356万円

### ▼保健衛生費

・老人保健事業……… 2.496万円 · 塵芥収集運搬業務…… 3.366万円 ・三島郡清掃センター組合負担金…2億1,001万円

### ▼商工費

· 商工会補助金 ······ 1.096万円 ·観光協会補助金…………… 1.135万円 ·地方産業育成資金貸付金······· 2.800万円