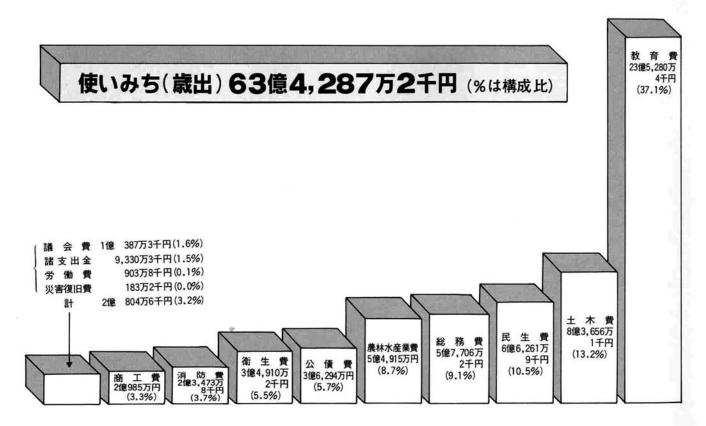

# 1 町民カレンダー 月1日~1月31日

| THE RESERVE TO SERVE |                         | 16.                                                             | ●三種混合予防接種 (母子健康センター:受付=PM 1:20~1:50)                                                                                                                                       |
|-------------------------------------------------------------------------------------------------------------------------------------------------------------------------------------------------------------------------------------------------------------------------------------------------------------------------------------------------------------------------------------------------------------------------------------------------------------------------------------------------------------------------------------------------------------------------------------------------------------------------------------------------------------------------------------------------------------------------------------------------------------------------------------------------------------------------------------------------------------------------------------------------------------------------------------------------------------------------------------------------------------------------------------------------------------------------------------------------------------------------------------------------------------------------------------------------------------------------------------------------------------------------------------------------------------------------------------------------------------------------------------------------------------------------------------------------------------------------------------------------------------------------------------------------------------------------------------------------------------------------------------------------------------------------------------------------------------------------------------------------------------------------------------------------------------------------------------------------------------------------------------------------------------------------------------------------------------------------------------------------------------------------------------------------------------------------------------------------------------------------------|-------------------------|-----------------------------------------------------------------|----------------------------------------------------------------------------------------------------------------------------------------------------------------------------|
|                                                                                                                                                                                                                                                                                                                                                                                                                                                                                                                                                                                                                                                                                                                                                                                                                                                                                                                                                                                                                                                                                                                                                                                                                                                                                                                                                                                                                                                                                                                                                                                                                                                                                                                                                                                                                                                                                                                                                                                                                                                                                                                               | 月二日                     | 16火                                                             | ●町県民税第4期納期(納期限31日)                                                                                                                                                         |
| 1月                                                                                                                                                                                                                                                                                                                                                                                                                                                                                                                                                                                                                                                                                                                                                                                                                                                                                                                                                                                                                                                                                                                                                                                                                                                                                                                                                                                                                                                                                                                                                                                                                                                                                                                                                                                                                                                                                                                                                                                                                                                                                                                            | 元 日                     | 赤口                                                              |                                                                                                                                                                            |
| 先負                                                                                                                                                                                                                                                                                                                                                                                                                                                                                                                                                                                                                                                                                                                                                                                                                                                                                                                                                                                                                                                                                                                                                                                                                                                                                                                                                                                                                                                                                                                                                                                                                                                                                                                                                                                                                                                                                                                                                                                                                                                                                                                            |                         | 17水                                                             | ●初心者箏曲教室 (文化センター:PM 1:30~)                                                                                                                                                 |
| 0                                                                                                                                                                                                                                                                                                                                                                                                                                                                                                                                                                                                                                                                                                                                                                                                                                                                                                                                                                                                                                                                                                                                                                                                                                                                                                                                                                                                                                                                                                                                                                                                                                                                                                                                                                                                                                                                                                                                                                                                                                                                                                                             |                         | 先勝                                                              |                                                                                                                                                                            |
| 2火                                                                                                                                                                                                                                                                                                                                                                                                                                                                                                                                                                                                                                                                                                                                                                                                                                                                                                                                                                                                                                                                                                                                                                                                                                                                                                                                                                                                                                                                                                                                                                                                                                                                                                                                                                                                                                                                                                                                                                                                                                                                                                                            |                         | <b>18</b> *                                                     |                                                                                                                                                                            |
| 仏滅                                                                                                                                                                                                                                                                                                                                                                                                                                                                                                                                                                                                                                                                                                                                                                                                                                                                                                                                                                                                                                                                                                                                                                                                                                                                                                                                                                                                                                                                                                                                                                                                                                                                                                                                                                                                                                                                                                                                                                                                                                                                                                                            |                         | 友引                                                              |                                                                                                                                                                            |
| 3水                                                                                                                                                                                                                                                                                                                                                                                                                                                                                                                                                                                                                                                                                                                                                                                                                                                                                                                                                                                                                                                                                                                                                                                                                                                                                                                                                                                                                                                                                                                                                                                                                                                                                                                                                                                                                                                                                                                                                                                                                                                                                                                            |                         |                                                                 | ●乳児健診 (農業研修所:受付=PM 1:30~1:50)                                                                                                                                              |
| 大安                                                                                                                                                                                                                                                                                                                                                                                                                                                                                                                                                                                                                                                                                                                                                                                                                                                                                                                                                                                                                                                                                                                                                                                                                                                                                                                                                                                                                                                                                                                                                                                                                                                                                                                                                                                                                                                                                                                                                                                                                                                                                                                            |                         | 19金                                                             |                                                                                                                                                                            |
| <b>4</b> *                                                                                                                                                                                                                                                                                                                                                                                                                                                                                                                                                                                                                                                                                                                                                                                                                                                                                                                                                                                                                                                                                                                                                                                                                                                                                                                                                                                                                                                                                                                                                                                                                                                                                                                                                                                                                                                                                                                                                                                                                                                                                                                    |                         | 先負                                                              |                                                                                                                                                                            |
| 赤口                                                                                                                                                                                                                                                                                                                                                                                                                                                                                                                                                                                                                                                                                                                                                                                                                                                                                                                                                                                                                                                                                                                                                                                                                                                                                                                                                                                                                                                                                                                                                                                                                                                                                                                                                                                                                                                                                                                                                                                                                                                                                                                            |                         | $20\pm$                                                         |                                                                                                                                                                            |
|                                                                                                                                                                                                                                                                                                                                                                                                                                                                                                                                                                                                                                                                                                                                                                                                                                                                                                                                                                                                                                                                                                                                                                                                                                                                                                                                                                                                                                                                                                                                                                                                                                                                                                                                                                                                                                                                                                                                                                                                                                                                                                                               |                         | 赤口                                                              |                                                                                                                                                                            |
| <b>5</b> 金                                                                                                                                                                                                                                                                                                                                                                                                                                                                                                                                                                                                                                                                                                                                                                                                                                                                                                                                                                                                                                                                                                                                                                                                                                                                                                                                                                                                                                                                                                                                                                                                                                                                                                                                                                                                                                                                                                                                                                                                                                                                                                                    |                         | <b>21</b> (日)                                                   |                                                                                                                                                                            |
| 先勝                                                                                                                                                                                                                                                                                                                                                                                                                                                                                                                                                                                                                                                                                                                                                                                                                                                                                                                                                                                                                                                                                                                                                                                                                                                                                                                                                                                                                                                                                                                                                                                                                                                                                                                                                                                                                                                                                                                                                                                                                                                                                                                            |                         | 先勝                                                              |                                                                                                                                                                            |
| 6±                                                                                                                                                                                                                                                                                                                                                                                                                                                                                                                                                                                                                                                                                                                                                                                                                                                                                                                                                                                                                                                                                                                                                                                                                                                                                                                                                                                                                                                                                                                                                                                                                                                                                                                                                                                                                                                                                                                                                                                                                                                                                                                            | 小寒                      | -                                                               |                                                                                                                                                                            |
| 友引                                                                                                                                                                                                                                                                                                                                                                                                                                                                                                                                                                                                                                                                                                                                                                                                                                                                                                                                                                                                                                                                                                                                                                                                                                                                                                                                                                                                                                                                                                                                                                                                                                                                                                                                                                                                                                                                                                                                                                                                                                                                                                                            |                         | 22月                                                             |                                                                                                                                                                            |
| 7                                                                                                                                                                                                                                                                                                                                                                                                                                                                                                                                                                                                                                                                                                                                                                                                                                                                                                                                                                                                                                                                                                                                                                                                                                                                                                                                                                                                                                                                                                                                                                                                                                                                                                                                                                                                                                                                                                                                                                                                                                                                                                                             | 七草                      | 友引                                                              |                                                                                                                                                                            |
| <b>7</b> (日)                                                                                                                                                                                                                                                                                                                                                                                                                                                                                                                                                                                                                                                                                                                                                                                                                                                                                                                                                                                                                                                                                                                                                                                                                                                                                                                                                                                                                                                                                                                                                                                                                                                                                                                                                                                                                                                                                                                                                                                                                                                                                                                  | ●消防出初式 (町体育館:AM 10:00~) | 23火                                                             | ● 1歳6ケ月健診 (農業研修所:受付=PM 1:30~2:00)                                                                                                                                          |
| 先負                                                                                                                                                                                                                                                                                                                                                                                                                                                                                                                                                                                                                                                                                                                                                                                                                                                                                                                                                                                                                                                                                                                                                                                                                                                                                                                                                                                                                                                                                                                                                                                                                                                                                                                                                                                                                                                                                                                                                                                                                                                                                                                            |                         | 先負                                                              |                                                                                                                                                                            |
| 8月                                                                                                                                                                                                                                                                                                                                                                                                                                                                                                                                                                                                                                                                                                                                                                                                                                                                                                                                                                                                                                                                                                                                                                                                                                                                                                                                                                                                                                                                                                                                                                                                                                                                                                                                                                                                                                                                                                                                                                                                                                                                                                                            |                         | <b>24</b> ォ                                                     | ●初心者箏曲教室 (文化センター:PM1:30~)                                                                                                                                                  |
| 仏滅                                                                                                                                                                                                                                                                                                                                                                                                                                                                                                                                                                                                                                                                                                                                                                                                                                                                                                                                                                                                                                                                                                                                                                                                                                                                                                                                                                                                                                                                                                                                                                                                                                                                                                                                                                                                                                                                                                                                                                                                                                                                                                                            |                         | 仏滅                                                              | ● 高齢者健康教室 (青少年研修センター:AM 9:30~PM 3:00)                                                                                                                                      |
| 9火                                                                                                                                                                                                                                                                                                                                                                                                                                                                                                                                                                                                                                                                                                                                                                                                                                                                                                                                                                                                                                                                                                                                                                                                                                                                                                                                                                                                                                                                                                                                                                                                                                                                                                                                                                                                                                                                                                                                                                                                                                                                                                                            |                         | 100                                                             | ●麻疹予防接種 (母子健康センター:受付=PM 1:20~1:50)                                                                                                                                         |
|                                                                                                                                                                                                                                                                                                                                                                                                                                                                                                                                                                                                                                                                                                                                                                                                                                                                                                                                                                                                                                                                                                                                                                                                                                                                                                                                                                                                                                                                                                                                                                                                                                                                                                                                                                                                                                                                                                                                                                                                                                                                                                                               |                         | <b>25</b> ★                                                     |                                                                                                                                                                            |
| 大安                                                                                                                                                                                                                                                                                                                                                                                                                                                                                                                                                                                                                                                                                                                                                                                                                                                                                                                                                                                                                                                                                                                                                                                                                                                                                                                                                                                                                                                                                                                                                                                                                                                                                                                                                                                                                                                                                                                                                                                                                                                                                                                            |                         | 1 000                                                           |                                                                                                                                                                            |
| 大安                                                                                                                                                                                                                                                                                                                                                                                                                                                                                                                                                                                                                                                                                                                                                                                                                                                                                                                                                                                                                                                                                                                                                                                                                                                                                                                                                                                                                                                                                                                                                                                                                                                                                                                                                                                                                                                                                                                                                                                                                                                                                                                            |                         | 大安                                                              |                                                                                                                                                                            |
| 10水                                                                                                                                                                                                                                                                                                                                                                                                                                                                                                                                                                                                                                                                                                                                                                                                                                                                                                                                                                                                                                                                                                                                                                                                                                                                                                                                                                                                                                                                                                                                                                                                                                                                                                                                                                                                                                                                                                                                                                                                                                                                                                                           |                         | <sub>大安</sub><br><b>26</b> 金                                    | ●麻疹予防接種 (農業研修所:受付=PM1:20~1:50)                                                                                                                                             |
|                                                                                                                                                                                                                                                                                                                                                                                                                                                                                                                                                                                                                                                                                                                                                                                                                                                                                                                                                                                                                                                                                                                                                                                                                                                                                                                                                                                                                                                                                                                                                                                                                                                                                                                                                                                                                                                                                                                                                                                                                                                                                                                               |                         |                                                                 | <ul><li>●麻疹予防接種(農業研修所:受付=PM1:20~1:50)</li></ul>                                                                                                                            |
| 10水                                                                                                                                                                                                                                                                                                                                                                                                                                                                                                                                                                                                                                                                                                                                                                                                                                                                                                                                                                                                                                                                                                                                                                                                                                                                                                                                                                                                                                                                                                                                                                                                                                                                                                                                                                                                                                                                                                                                                                                                                                                                                                                           | 鏡開き                     | 26金                                                             | <ul><li>●麻疹予防接種(農業研修所:受付=PM1:20~1:50)</li><li>●絵本読み聞かせ(文化センター:AM10:30~)</li></ul>                                                                                          |
| 10水                                                                                                                                                                                                                                                                                                                                                                                                                                                                                                                                                                                                                                                                                                                                                                                                                                                                                                                                                                                                                                                                                                                                                                                                                                                                                                                                                                                                                                                                                                                                                                                                                                                                                                                                                                                                                                                                                                                                                                                                                                                                                                                           | 鏡開き                     | <b>26</b> 金                                                     |                                                                                                                                                                            |
| 10水<br>赤口<br>11木<br>先勝                                                                                                                                                                                                                                                                                                                                                                                                                                                                                                                                                                                                                                                                                                                                                                                                                                                                                                                                                                                                                                                                                                                                                                                                                                                                                                                                                                                                                                                                                                                                                                                                                                                                                                                                                                                                                                                                                                                                                                                                                                                                                                        | 鏡開き                     | 26金<br>赤口<br>27土<br>先勝                                          |                                                                                                                                                                            |
| 10水<br>赤口<br>11木<br>先勝<br>12金                                                                                                                                                                                                                                                                                                                                                                                                                                                                                                                                                                                                                                                                                                                                                                                                                                                                                                                                                                                                                                                                                                                                                                                                                                                                                                                                                                                                                                                                                                                                                                                                                                                                                                                                                                                                                                                                                                                                                                                                                                                                                                 | 鏡開き                     | 26金<br>赤口<br>27±<br>先勝<br>28(日)                                 | ●絵本読み聞かせ (文化センター:AM 10:30~)                                                                                                                                                |
| 10水<br>赤口<br>11木<br>先勝<br>12金<br>友引                                                                                                                                                                                                                                                                                                                                                                                                                                                                                                                                                                                                                                                                                                                                                                                                                                                                                                                                                                                                                                                                                                                                                                                                                                                                                                                                                                                                                                                                                                                                                                                                                                                                                                                                                                                                                                                                                                                                                                                                                                                                                           | 鏡開き                     | 26金<br>赤口<br>27±<br>先勝<br>28(日)<br>友引                           | <ul> <li>●絵本読み聞かせ (文化センター: AM 10:30~)</li> <li>●町民カラオケ大会 (文化センター: PM 1:30~)</li> <li>(BSNミュージックポスト公開録音 PM 3:00~)</li> </ul>                                                |
| 10水<br>赤口<br>11木<br>先勝<br>12金<br>友引<br>13±                                                                                                                                                                                                                                                                                                                                                                                                                                                                                                                                                                                                                                                                                                                                                                                                                                                                                                                                                                                                                                                                                                                                                                                                                                                                                                                                                                                                                                                                                                                                                                                                                                                                                                                                                                                                                                                                                                                                                                                                                                                                                    | 鏡開き                     | 26金<br>赤口<br>27±<br>先勝<br>28(日)                                 | <ul><li>●絵本読み聞かせ (文化センター: AM 10:30~)</li><li>●町民カラオケ大会 (文化センター: PM 1:30~)</li></ul>                                                                                        |
| 10水<br>赤口<br>11木<br>先勝<br>12金<br>友引                                                                                                                                                                                                                                                                                                                                                                                                                                                                                                                                                                                                                                                                                                                                                                                                                                                                                                                                                                                                                                                                                                                                                                                                                                                                                                                                                                                                                                                                                                                                                                                                                                                                                                                                                                                                                                                                                                                                                                                                                                                                                           | 鏡開き                     | 26金<br>赤口<br>27±<br>先勝<br>28(日)<br>友引                           | <ul> <li>●絵本読み聞かせ (文化センター: AM 10:30~)</li> <li>●町民カラオケ大会 (文化センター: PM 1:30~)</li> <li>(BSNミュージックポスト公開録音 PM 3:00~)</li> </ul>                                                |
| 10水<br>赤口<br>11木<br>先勝<br>12金<br>友引<br>13土<br>先負                                                                                                                                                                                                                                                                                                                                                                                                                                                                                                                                                                                                                                                                                                                                                                                                                                                                                                                                                                                                                                                                                                                                                                                                                                                                                                                                                                                                                                                                                                                                                                                                                                                                                                                                                                                                                                                                                                                                                                                                                                                                              | 鏡開き                     | 26金<br>赤口<br>27土<br>先勝<br>28(印)<br>友引<br>29月<br>先負              | <ul> <li>●絵本読み聞かせ (文化センター: AM 10:30~)</li> <li>●町民カラオケ大会 (文化センター: PM 1:30~)</li> <li>(BSNミュージックポスト公開録音 PM 3:00~)</li> </ul>                                                |
| 10水<br>赤口<br>11木<br>先勝<br>12金<br>友引<br>13±                                                                                                                                                                                                                                                                                                                                                                                                                                                                                                                                                                                                                                                                                                                                                                                                                                                                                                                                                                                                                                                                                                                                                                                                                                                                                                                                                                                                                                                                                                                                                                                                                                                                                                                                                                                                                                                                                                                                                                                                                                                                                    | 鏡開き                     | 26金<br>赤口<br>27土<br>先勝<br>28(日)<br>友引<br>29月                    | <ul> <li>●絵本読み聞かせ (文化センター: AM 10:30~)</li> <li>●町民カラオケ大会 (文化センター: PM 1:30~)</li> <li>(BSNミュージックポスト公開録音 PM 3:00~)</li> </ul>                                                |
| 10水<br>赤口<br>11木<br>先勝<br>12金<br>友引<br>13土<br>先負<br>14(日)<br>仏滅                                                                                                                                                                                                                                                                                                                                                                                                                                                                                                                                                                                                                                                                                                                                                                                                                                                                                                                                                                                                                                                                                                                                                                                                                                                                                                                                                                                                                                                                                                                                                                                                                                                                                                                                                                                                                                                                                                                                                                                                                                                               | 鏡開き                     | 26金<br>赤口<br>27土<br>先勝<br>28(日)<br>友引<br>29月<br>先負<br>30火<br>仏滅 | <ul> <li>●絵本読み聞かせ (文化センター: AM 10:30~)</li> <li>●町民カラオケ大会 (文化センター: PM 1:30~)</li> <li>(BSNミュージックポスト公開録音 PM 3:00~)</li> </ul>                                                |
| 10水<br>赤口<br>11木<br>先勝<br>12金<br>友引<br>13±<br>先負<br>14(日)                                                                                                                                                                                                                                                                                                                                                                                                                                                                                                                                                                                                                                                                                                                                                                                                                                                                                                                                                                                                                                                                                                                                                                                                                                                                                                                                                                                                                                                                                                                                                                                                                                                                                                                                                                                                                                                                                                                                                                                                                                                                     |                         | 26金<br>赤口<br>27土<br>先勝<br>28(日)<br>友引<br>29月<br>先負<br>30火       | <ul> <li>●絵本読み聞かせ (文化センター: AM 10:30~)</li> <li>●町民カラオケ大会 (文化センター: PM 1:30~)         (BSNミュージックポスト公開録音 PM 3:00~)</li> <li>●リハビリテーション (母子健康センター: AM 8:30~PM 0:30)</li> </ul> |