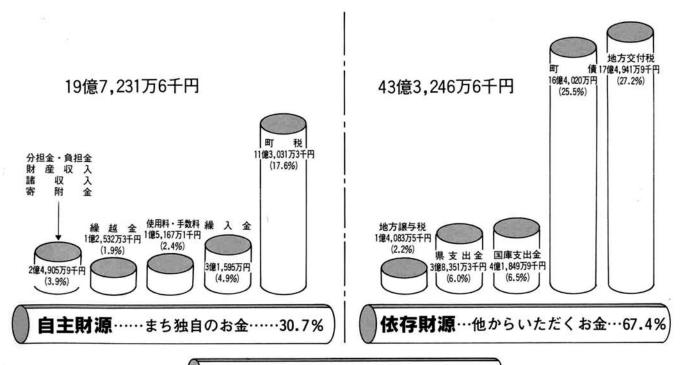

のこの学校から、二十一

# 挨

寺泊町議会議長

近

藤

敏

郎

定であり、明日の農業を支える大圃場整備も本年 対策の一つとして町当局が真剣にとりくまれた老 今から想いを馳せるとき万感、心にせまるものが 世紀の社会を背負う少年少女たちが巣立つ日に、 度かなり進む見込みであります。 健施設てらどまりも四月から大幅に増床される予 衷心から期待するものであります。高齢者社会の ありますが、より良い校風の樹立を関係者各位に

を心からご祈念申し上げ、あわせてかわらぬご指 進む所存であります。町民各位のご健勝、ご多幸 農環センター、下水道処理場、住宅団地造成、湛 らの立場を十分認識しながらこころを新たにして かける、意欲・熱意とともに私ども議会もまた自 水防除事業等があげられますが町当局の町発展へ いたします。 本年から町が取り組む課題として大河津地区の ご鞭撻を深くお願い申しあげましてご挨拶と

(2)

(3)

### 〔歳入総額〕 年度別歳入および 48億4,268万7千円 町税の決算額 40億9,569万円 43億7,939万3千円 40億1,373万円 10 11億3,031万円(17.6%) 町税の内訳 11億7,209万円 の 11億4,750万円 税 5億2,701万円(46.6%) 9億9,657万円 10億5,779万円 (26.2%)推移 (24.8%)5,440万円(4.8%) 4,439万円(4.0%)







# 町の家計簿 ふところぐあい と 使いみち

# 明るく 住みよい 町づくりに

# 平成6年度 一般会計・特別会計等の決算認定される!!



会で認定されましたので、その決算概要をお知らせいたし、平成六年度一般会計及び特別会計決算が十二月定例町議

# まちのふところぐあい(歳入) 64億2,173万7千円(%は構成比)



その他の財源 1億1,695万5千円(1.9%)

### Ħ 会 特 别









### 会 it 水 業 道

### 収益的収入及び支出

- 収益的収入……4億5,794万4千円
- 収益的支出……3億9,844万7千円
- ・収益的事業は、5,093万3千円の純利益を上げ、当 年度末処分利益余剰金は、5,585万5千円となった。 なお、この剰余金の処分については、減債積立金 300万円、建設改良積立金5,000万円とし、翌年度繰 越利益剰余金285万5千円となっている。

### 資本的収入及び支出

- 資本的収入……1億1,406万7千円
- · 資本的支出……3億5,276万1千円
- ・資本的収入額が資本的支出額に不足する額2億 3.869万4千円は、過年度損益勘定留保資金 2億 3,869万4千円で補てんした。

# 一般会計の主な歳出

| 〈教育費〉                                                                                                                                                                                                           | 〈衛生費〉