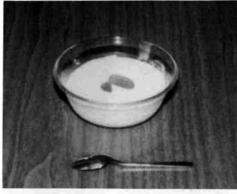

### 今月の一品

若 井

### ★ヨーグルト

### \*材料

• 牛 乳 1000cc 市販のヨーグルト 90~100cc

白岩 1

609 (好みで加減) •砂糖

\*用意する器具

ジャー又はポット (ジャーは通電しない)

### ※雑菌に弱いので器をきれいに!

- 1. 鍋に牛乳を入れ、40~42℃位まであたため、その中に砂糖 を入れて溶かす。
- 2. ジャーかポットの中へ1を入れ、その中にヨーグルトを入 れて泡立て器でよく混ぜる。
- 3. フタをして7~8時間そのままにしておく。冷たくしてい ただく。

\*応用:ヨーグルトサラダ ヨーグルトレアケーキ ヨーグルトゼリー

改善推進委員

**〈ご協力いただいた方〉** 