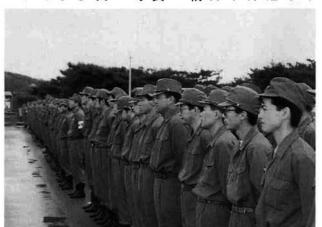

### 地域の守り意気高く 気力! 迫力! 団結力! 町消防演習 三島古志郡·連合消防演習

万々に表彰状と記念品が贈られ た元消防分団長三名

後、訓練に入りましり国旗掲揚を行った る君が代の演奏によ 久保先生の指揮によ が始まりました。 ド部生徒三十名と大 **旧中学校ブラスバン** に報告され、開会式 4河野副団長により (高橋寺泊町長) 三島・古志郡連

になったため中止となりました。 列行進の予定でしたが、 降りだした雨のなか まじかの十時頃から強 初君橋の下流で一

九九五寺泊カップウイ

更して行われ万歳三唱で雨 のなか四時間の演習を終了 閉会式は予定を一部を変