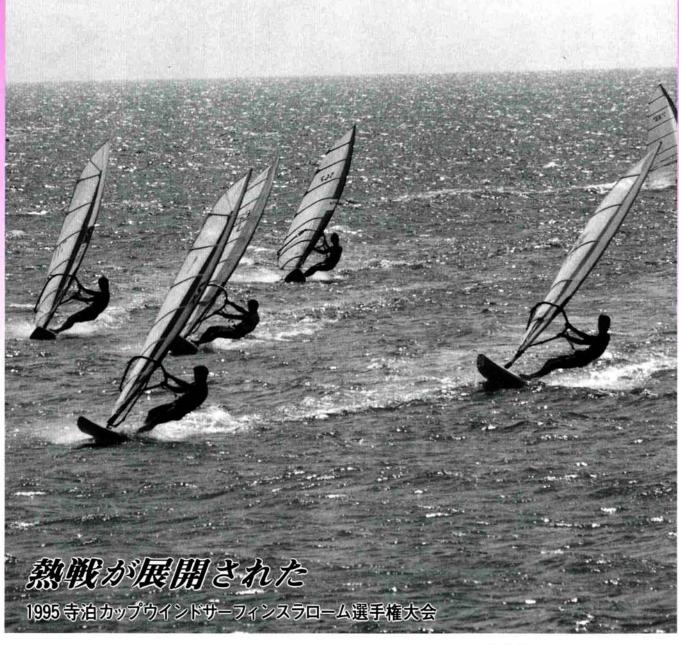

### ウインドサーフィン スラローム選手権大会 開催される!!

**囬から四十三名の選手が参** 

### 地域の守り意気高く 気力! 迫力! 団結力! 町消防演習 三島古志郡·連合消防演習

万々に表彰状と記念品が贈られ た元消防分団長三名

後、訓練に入りましり国旗掲揚を行った る君が代の演奏によ 久保先生の指揮によ が始まりました。 ド部生徒三十名と大 **旧中学校ブラスバン** に報告され、開会式 4河野副団長により (高橋寺泊町長) 三島・古志郡連

になったため中止となりました。 列行進の予定でしたが、 降りだした雨のなか まじかの十時頃から強 初君橋の下流で一

九九五寺泊カップウイ

更して行われ万歳三唱で雨 のなか四時間の演習を終了 閉会式は予定を一部を変