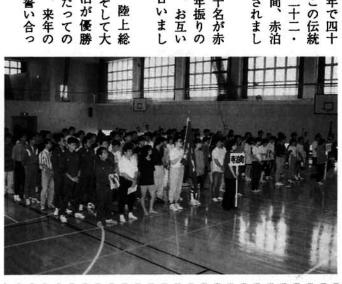

### 地域の守り意気高く 気力! 迫力! 団結力! 町消防演習 三島古志郡·連合消防演習

万々に表彰状と記念品が贈られ た元消防分団長三名

後、訓練に入りましり国旗掲揚を行った る君が代の演奏によ 久保先生の指揮によ が始まりました。 ド部生徒三十名と大 **旧中学校ブラスバン** に報告され、開会式 4河野副団長により (高橋寺泊町長) 三島・古志郡連

になったため中止となりました。 列行進の予定でしたが、 降りだした雨のなか まじかの十時頃から強 初君橋の下流で一

九九五寺泊カップウイ

更して行われ万歳三唱で雨 のなか四時間の演習を終了 閉会式は予定を一部を変