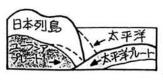

# 地震はこうして起きる

巨大地震は、長さ数百キロにも及ぶ岩盤が地下 深くで破壊され、数メートルものズレを起こす現 象です。地球の地殻(プレート)は、マントル対 流と呼ばれる現象により年に数センチの速度で動 いています。そのためプレートのぶつかり合うと ころにひずみが生じ、引っ張られたプレートは元 に戻ろうとして跳ね返り、地震を起こします。日 本列島の太平洋側で起こる地震の多くは、太平洋 プレートがユーラシ

ア・プレートの下に 潜り込む運動が原因 で起こると考えられ ています。