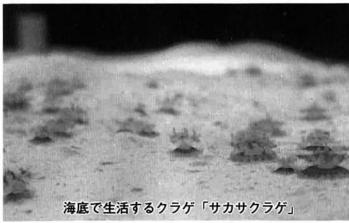

# 逆さまになるクラゲ サカサクラゲ

る生物です

生物としての

ばれるクラゲの子供を多 為的にサカサクラゲと呼 水族博物館では、 く誕生させましたので

的で不思議な生物です。 生態や構造はとても神秘

今度人

群をクラゲと呼んでいま を与えるため嫌われてい などに人を毒針で刺し害 れるように、海水浴の時 アンドンクラゲに代表さ エボシ(電気クラゲ) ら生活する腔腸動物の一一般に海中を漂いなが クラゲはカツオノ

生活史は一般的に海底の岩などに とも呼ばれていますが、 毒のある刺胞をもつため刺胞動物 が遊離し子クラゲとなり、 ンチャクのように長い触手をもつ クラゲなどの腔腸動物は触手に ポリプからエフィラ幼生 そしてポリプ クラゲの るイソギ

傘を下にして逆さまになって生活 しているクラゲで熱帯のマング その名前の通り、 カサクラゲは他の 海底に丸い クラゲと違

ロープの生い茂る海底などに生活 当てて飼育した結果ポリ 水温25℃前後に

していた十分に成長したポリプをサカクラゲの場合は以前より飼育 こぺこと拍動している子クラゲ。 どが子クラゲとなり、 幼生がポリプから離れ生まれてきて傘の直径が3㎜ほどのエフィラ も2㎝に成長しました。 クトンをさかんに食べ、 が次第になくなり、三日目に初め 明るい照明の光を毎日8時間ほど からクラゲを遊離します。 クラゲには仲々なりません。 丸い円盤状の傘を下にして、 ろいろな方法を使いポリプ そして一ヵ月間で40匹ほ そしてとても 餌のプラン 傘の直径 プの触手