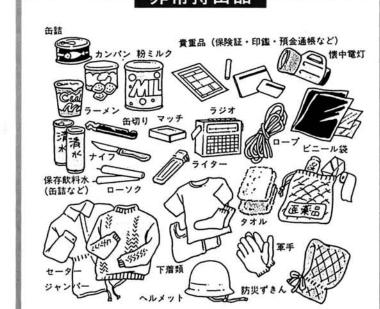

非常持出品

地震列島・日本

日本列島は環太平洋地震帯に属し、世界有数の地震多

発地帯となっています。日本で1年間に観測される有感

地震(人体に感じる地震)は500~1,000回ほどですが、

過去50年間の全国の有感地震を比較してみると、場所に

よって相当の開きがあります。たとえば、関東地区の年

平均は50回前後であるのに対して、

日本海側では10回以下となってい

ます。

料

非常特出品をチェックしよう!

品の用意をしておきましょう。できるように、日頃から非常持出

いざというときすみやかに避難

●貴重品

は、換気や火災に注意を。 ストックが必要(1本約2時卓上こんろのガスボンベは十分な 練炭や木炭を使用するとき

に1個。予備電池を忘れ懐中電灯(できれば一人 予備電池は多めにストッ ●照明器具

下着、上着、タオル、紙 ・衣

●トランジスターラジオ

▽缶詰やレトルトのおかず、 ▽米(缶詰やレトルトのこはん ※食料品 アルファ米も便利)

でも食べられる物、ミネラルウかんぱん、缶詰など火を通さない

お年寄りの常用薬を忘れずに)。

短い物を。安定する)。ずに)、ろうそく(太くて

目薬、傷薬、胃腸薬、

救急絆創

包带、

抗生物質など

(病人や

●応急医薬品

ターなど。

●非常食品

免許証、 権利証書、

健康保険証など。 預貯金通帳、

60

▽割り箸、紙コップ・皿、ナイマお年寄りや乳幼児用の食料品 梅干しや調味料 ナイフ 菓子