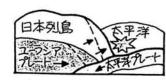

# 地震はこうして起きる

巨大地震は、長さ数百キロにも及ぶ岩盤が地下 深くで破壊され、数メートルものズレを起こす現 象です。地球の地殻(プレート)は、マントル対 流と呼ばれる現象により年に数センチの速度で動 いています。そのためプレートのぶつかり合うと ころにひずみが生じ、引っ張られたプレートは元 に戻ろうとして跳ね返り、地震を起こします。日 本列島の太平洋側で起こる地震の多くは、太平洋 プレートがユーラシ

ア・プレートの下に 潜り込む運動が原因 で起こると考えられ ています。