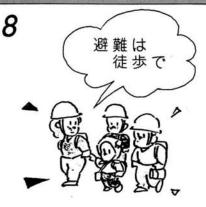

●ポイント 避難先までは複数の経路が必 要。むやみに避難せず、自主防災組織など の指示でまとまって(集団で)行動しよう。

●ボイント 屋外にいたら公園などに避難。 落下物やプロック塀の倒壊の危険地域には 近寄らないこと。

ったら避難ができない。

が転んでいる

較的安全度が高いと信じられて

も近年地震発生が少なく

●ポイント とくにマンションなどの中高 層住宅では出口の確保が重要。逃げ口を失

火が出たら すばやく