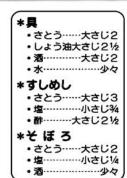

# ★ひなずし

長岡鉄道営業運転開始越後鉄道が全線開通す

〈材料 18cmケーキ型 1 個分〉 • こ は ん……茶わん6杯弱 •ひじき-----109 ・こほう…… -----50 9 --809 しいたけ…… ----4個 •絹さや… -6~7枚 ・飾り用人参… -適宜 • でんぶ……適宜 ・さとう ・しょう油 ・塩 ・酒 ・酢

なず

①ひじきはもどし、ごほう、人参、しいたけは、1~1.5cm長さのせん切りにし、さとう、しょう油、酒、水少々で煮る。(ごぼうは切ったら水にひたし、あくをぬく) ②人参は1~1.5mmの厚さを花型にぬいて、さとう、塩、水で煮る。

③絹さやは塩ゆでする。

④たまごは割りほぐし、さとう、塩、酒で味をつけ鍋に入れ弱火ではし4~5本でかきませながら焦がさない ようにそぼろにする。

⑤すしめしを作る。 ⑥ケーキ型に花人参、網さやをならべその上にそぼろ、でんぶを入れる。その上にすしめし、①の具、すしめ しの順に段に入れる。
の逆さにして、型から出して切りわけていただく。

寺泊町食生活改善推進委員 美知子 さん