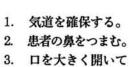

### あなたにもできる 心肺蘇生法

意識のないときは

気道確保 RWAY

人工呼吸 REATHING

呼吸をしていないときは

脈が止まっているときは

なことである。 患者の口を覆い、息 @…片方の手をひたい を吹き込む。 に、もう一方の手を後 頭部に近いうなじにお いて頭を後方にそらせ

⑤…片方の手をひたい に、もう一方の手の人 さし指と中指を下あご の先の骨の部分に当て て、あごを持ち上げ頭 を後方にそらせる。

気道確保とは空気の出

入りする通路を確保

(開く)することであり、 心肺蘇生法で最も大切

4. 胸が動くのを確か めながら、5秒に1 回の割合でくり返す。

5. 幼児では口と鼻を 同時に覆う。 (気道確保を)図で行

う場合もある)

胸骨の下半分に両掌を 重ねておき、体重を利 用して1分間80~100 回くらいで胸骨を圧迫 する。5回に1回人工

呼吸を併用する。 救助者が1人の場合は 心マッサージ15回と人 工呼吸2回を交互にく り返す。