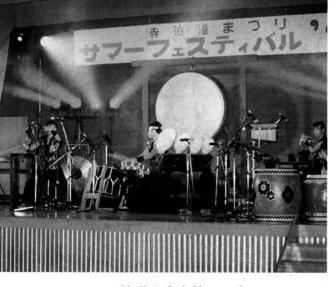

|       |     |
| • 転 | 入        |          |       |     |
| • 転 |          |          |       | 11) |
|     |          | 内は前月比    |       |     |



●平成5年9月1日 寺泊町役場発行 〒940-25 新潟県三島郡寺泊町大字寺泊字上田町8224の2

●総務課編集 TEL 0258-75-3111(代)





### ヨツメウオの 赤ちゃん誕生!!

5た魚で眼は上・下に仕切られ、ヨツメウオは、水面生活に適応 飼育していると、

水族博物館で、四百種ほどの生

育し、水質の管理にも気をつけなと海水を混ぜた半海水の状態で飼と海水を混ぜた半海水の状態で飼っているため、淡水コツメウオの飼育は案外難しく、 はなわ張り意識が強く、 ければなりません。また水槽内で

メキシコにかけての河口の汽水域わり者の魚で南アメリカ北部から

**呷界が見える構造になっている変** 

下を水中用にと水空

していますが、先日、餌をやって現在、オス一尾とメス五尾を飼育 いでいるのを発見しました。最二㎝ほどの小さなヨツメウオがる時、今まで見たことのない全 そうれしく思 生まれたヨツメ

の普通の目をして 元気に餌を食べて 繁殖はわずかしか 長四㎝ほどになり、現在はすでに全 しろい特徴です。 いることも、おも フ化したばかりの ます。国内での



ヨツメウオの親(右・左メス、中央オス)



ワッショイ お町

ワッショイ



松二つくし会





とうろう流し

子供会

町民皆様のご協力に心から感謝申し上げます

## 8月6日・7日 港まつり フォトスナップ



友好親善都市伊勢崎市より八木節公演



祭りだ! 祭りだ!



はぐるま太鼓









小・中学校ステ-ージ演奏

### まちの話題 🗑



### まちの話題

### 農業委員会

## 会長に遠藤正一氏選出される会長代理に久住久夫氏

7月24日、改選後初の委員会が開催され、会長に 遠藤正一氏(年友)、会長代理に久住久夫氏(法崎) が選出されました。



他産業並の農業経営 が出来るよう 努力したい。

会 長 遠藤正一

このたびの農業委員の改選にあたり、委員会の会長に 推せんされました。会長の重責を果たすことが出来るか、 不安に思っておりましたが皆様のご好意に甘んじて、お 引受することと致しました。

寺泊町の農業もこれから始まる桐原地区の21世紀型基盤整備事業、それに潟地区の、担い手育成基盤整備事業と大きな2つのほ場整備が行なわれようとしております。これから先の農業を考えた時には1日も早くこの2つの事業が成功をして、他産業並の農業経営が出来る様、努力したいと思っておりますので、関係各位の一層の御指導と御協力をお願い申し上げまして、ご挨拶とさせていただきます。



将来の本町農業の あるべき姿を 追求したい!

会長代理 久住久夫

このたびの農業委員会委員の改選により、会長職務代 理者を仰せ付かり、その職責の重さに身のひきしまる思 いです。

現在の農業を取りまく情勢は非常に厳しく、農作物の 輸入問題をはじめ、身近なところでは就業者の高齢化、 後継者不足は勿論、ほ場整備事業実施等々多くの問題に 直面しております。

私の職務でもある農地の権利調整や農業経営の合理化 等を含め将来の本町農業のあるべき姿を追求しながら微 力ではございますが、誠心誠意努めてまいりたいと考え ております。

皆様方のご支援をよろしくお願い申し上げます。



### みなさんのおかげで "開館10周年,

- 寺泊水族博物館 -