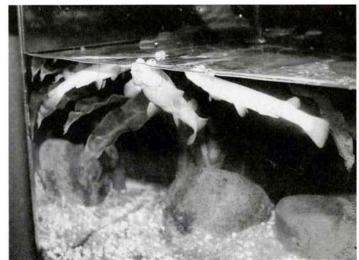

### ヨツメウオの 赤ちゃん誕生!!

5た魚で眼は上・下に仕切られ、ヨツメウオは、水面生活に適応 飼育していると、

水族博物館で、四百種ほどの生

育し、水質の管理にも気をつけなと海水を混ぜた半海水の状態で飼と海水を混ぜた半海水の状態で飼っているため、淡水コツメウオの飼育は案外難しく、 はなわ張り意識が強く、 ければなりません。また水槽内で

メキシコにかけての河口の汽水域わり者の魚で南アメリカ北部から

**呷界が見える構造になっている変** 

下を水中用にと水空

していますが、先日、餌をやって現在、オス一尾とメス五尾を飼育 いでいるのを発見しました。最二㎝ほどの小さなヨツメウオがる時、今まで見たことのない全 そうれしく思 生まれたヨツメ

の普通の目をして 元気に餌を食べて 繁殖はわずかしか 長四㎝ほどになり、現在はすでに全 しろい特徴です。 いることも、おも フ化したばかりの ます。国内での

ヨツメウオの親(右・左メス、中央オス)

ワッショイ お町