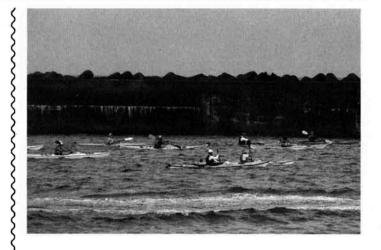

### 冒険野郎カヌーで 越佐海峡横断

今年で5回目を迎えた越佐海峡カヌー横断「シーカヤッキングIN日本海」大会に全国からカヌー愛好者54名が寺泊港に集りました。

8月7日午前5時30分、爆竹を合図にカラフルなカ ヌーを一本のパドルであやつりながら大海原へ出発し ていきました。

日本海は少しうねりがありましたが、冒険者達の強い思いが通じてか、追い風に恵まれ予定時間を大幅に 短縮し8時間余りで全艇が無事赤泊港にゴールしました。

自然に挑戦! 今年も大きな夢が実現しました。

中の大倉とも子さんが八月二四 この四名の中から町を代表して

たきりの「

人を家で

族中が大混乱に。 を買ったり、

だから私は、

てくる言葉ではないでしょうか。

いう幸せの中にい