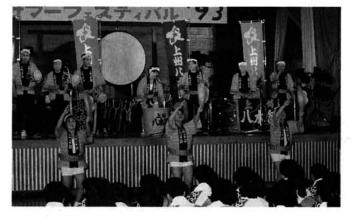

| 8   |
|     | 亡        |          |       |     |
| • 転 | 入        |          |       |     |
| • 転 |          |          |       | 11) |
|     |          | 内は前月比    |       |     |



●平成5年9月1日 寺泊町役場発行 〒940-25 新潟県三島郡寺泊町大字寺泊字上田町8224の2

●総務課編集 TEL 0258-75-3111(代)





### ヨツメウオの 赤ちゃん誕生!!

5た魚で眼は上・下に仕切られ、ヨツメウオは、水面生活に適応 飼育していると、

水族博物館で、四百種ほどの生

育し、水質の管理にも気をつけなと海水を混ぜた半海水の状態で飼と海水を混ぜた半海水の状態で飼っているため、淡水コツメウオの飼育は案外難しく、 はなわ張り意識が強く、 ければなりません。また水槽内で

メキシコにかけての河口の汽水域わり者の魚で南アメリカ北部から

**呷界が見える構造になっている変** 

下を水中用にと水空

していますが、先日、餌をやって現在、オス一尾とメス五尾を飼育 いでいるのを発見しました。最二㎝ほどの小さなヨツメウオがる時、今まで見たことのない全 そうれしく思 生まれたヨツメ

の普通の目をして 元気に餌を食べて 繁殖はわずかしか 長四㎝ほどになり、現在はすでに全 しろい特徴です。 いることも、おも フ化したばかりの ます。国内での



ヨツメウオの親(右・左メス、中央オス)



ワッショイ お町

ワッショイ



松二つくし会





とうろう流し

子供会

町民皆様のご協力に心から感謝申し上げます

## 8月6日・7日 港まつり フォトスナップ



友好親善都市伊勢崎市より八木節公演



祭りだ! 祭りだ!



はぐるま太鼓









小・中学校ステ-ージ演奏

### まちの話題 🗑



### まちの話題

### 農業委員会

## 会長に遠藤正一氏選出される会長代理に久住久夫氏

7月24日、改選後初の委員会が開催され、会長に 遠藤正一氏(年友)、会長代理に久住久夫氏(法崎) が選出されました。



他産業並の農業経営 が出来るよう 努力したい。

会 長 遠藤正一

このたびの農業委員の改選にあたり、委員会の会長に 推せんされました。会長の重責を果たすことが出来るか、 不安に思っておりましたが皆様のご好意に甘んじて、お 引受することと致しました。

寺泊町の農業もこれから始まる桐原地区の21世紀型基盤整備事業、それに潟地区の、担い手育成基盤整備事業と大きな2つのほ場整備が行なわれようとしております。これから先の農業を考えた時には1日も早くこの2つの事業が成功をして、他産業並の農業経営が出来る様、努力したいと思っておりますので、関係各位の一層の御指導と御協力をお願い申し上げまして、ご挨拶とさせていただきます。



将来の本町農業の あるべき姿を 追求したい!

会長代理 久住久夫

このたびの農業委員会委員の改選により、会長職務代 理者を仰せ付かり、その職責の重さに身のひきしまる思 いです。

現在の農業を取りまく情勢は非常に厳しく、農作物の 輸入問題をはじめ、身近なところでは就業者の高齢化、 後継者不足は勿論、ほ場整備事業実施等々多くの問題に 直面しております。

私の職務でもある農地の権利調整や農業経営の合理化 等を含め将来の本町農業のあるべき姿を追求しながら微 力ではございますが、誠心誠意努めてまいりたいと考え ております。

皆様方のご支援をよろしくお願い申し上げます。



##