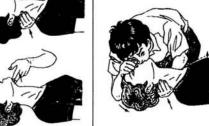

### あなたにもできる 心肺蘇生法

意識のないときは

気道確保 RWAY

人工呼吸 REATHING

呼吸をしていないときは

脈が止まっているときは

なことである。 患者の口を覆い、息 @…片方の手をひたい を吹き込む。 に、もう一方の手を後 頭部に近いうなじにお いて頭を後方にそらせ

⑤…片方の手をひたい に、もう一方の手の人 さし指と中指を下あご の先の骨の部分に当て て、あごを持ち上げ頭 を後方にそらせる。

気道確保とは空気の出

入りする通路を確保

(開く)することであり、 心肺蘇生法で最も大切

4. 胸が動くのを確か めながら、5秒に1 回の割合でくり返す。

5. 幼児では口と鼻を 同時に覆う。 (気道確保を)図で行

う場合もある)

胸骨の下半分に両掌を 重ねておき、体重を利 用して1分間80~100 回くらいで胸骨を圧迫 する。5回に1回人工

呼吸を併用する。 救助者が1人の場合は 心マッサージ15回と人 工呼吸2回を交互にく り返す。