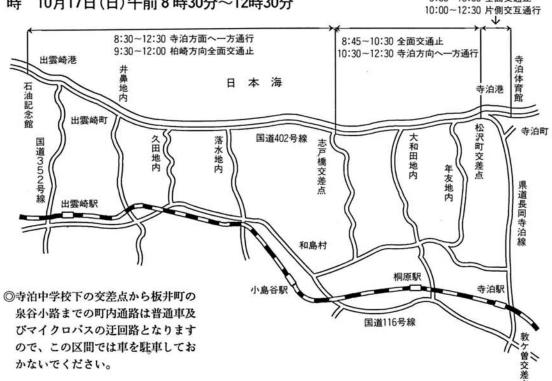

# 交通規制のお知らせ

第15回寺泊シーサイドマラソン大会を10月17日(日)に開催します。当日は危険防止のため、 国道402号線の出雲崎町石油記念公園から寺泊町体育館までの下記区間を交通規制しますの で、ご迷惑でも迂回路を利用してご協力くださるようお願いします。

10月17日(日)午前8時30分~12時30分

寺泊シーサイドマラソン大会実行委員会