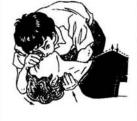

### あなたにもできる 心肺蘇生法

意識のないときは

気道確保 RWAY

人工呼吸 REATHING

呼吸をしていないときは

脈が止まっているときは

なことである。 患者の口を覆い、息 @…片方の手をひたい を吹き込む。 に、もう一方の手を後 頭部に近いうなじにお いて頭を後方にそらせ

⑤…片方の手をひたい に、もう一方の手の人 さし指と中指を下あご の先の骨の部分に当て て、あごを持ち上げ頭 を後方にそらせる。

気道確保とは空気の出

入りする通路を確保

(開く)することであり、 心肺蘇生法で最も大切

4. 胸が動くのを確か めながら、5秒に1 回の割合でくり返す。

5. 幼児では口と鼻を 同時に覆う。 (気道確保を)図で行

う場合もある)

胸骨の下半分に両掌を 重ねておき、体重を利 用して1分間80~100 回くらいで胸骨を圧迫 する。5回に1回人工

呼吸を併用する。 救助者が1人の場合は 心マッサージ15回と人 工呼吸2回を交互にく り返す。