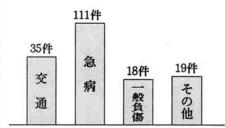

# 9月9日は教急の日です。

→呼吸停止からの経過時間

### 呼吸停止後の時間経過と蘇生率

1 分後……97% 4 分後……50% 2 分後……90% 5 分後……25% 3 分後……75% 10分後…… 0%

### 8月10日現在183件 (昨年より46件の減)

いざという時のためにおぼえておきましょう。