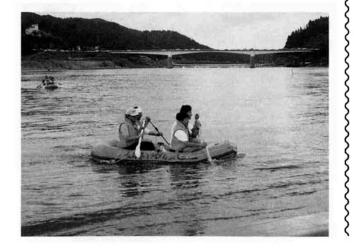

ゴムボート二艘で 長野県山形村から 「川をめぐる環境メッセージ」を携え!

### 川下り 300km

長野県山形村の有志の団体「トライズカンパニー」 が、少しでも地域社会に貢献したい、そんな願いを 込めて地域づくりのイベントとして川下りを計画。

8月13日山形村唐沢川源流をゴムポート2艘で出発。千曲川を経て信濃川そして大河津分水路河口までの272kmという長い流れに沿って海へゆくことが、地域全体へとつながっているという自覚を知り、その体験を通じて「今、環境へのパートナーシップ」を再確認し、山形村長からのメッセージを流域市町村に配布しながら自然の大切さを訴えました。

8月16日最終地、大河津分水路河口に疲れもみせず、無事到着。会員たちは、大きな仕事を成し遂げたとともに自然の偉大さ、環境の大切さを痛感したことでしょう。