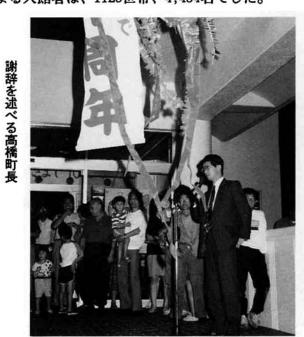

### みなさんのおかげで "開館10周年,

- 寺泊水族博物館 -

8月1日夜、ライト・アップで賑う寺泊水族博物館で開館10周年のセレモニーが行われました。 当夜入館されたお客様の中から長野県の藤沢さん、 栃木県の鈴木さんと高橋寺泊町長の3人による "祝・開館10周年"のくす玉が割られ、満10歳の

なお、7月26日から8月8日までの10周年記念 期間中にご利用いただいたファミリーご招待券に よる入館者は、1125世帯、4,454名でした。