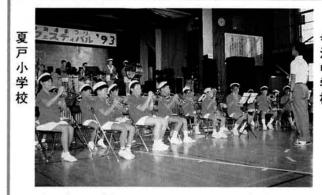

|     |
| • 転 | 入        |          |       |     |
| • 転 |          |          |       | 11) |
|     |          | 内は前月比    |       |     |



●平成5年9月1日 寺泊町役場発行 〒940-25 新潟県三島郡寺泊町大字寺泊字上田町8224の2

●総務課編集 TEL 0258-75-3111(代)





### ヨツメウオの 赤ちゃん誕生!!

5た魚で眼は上・下に仕切られ、ヨツメウオは、水面生活に適応 飼育していると、

水族博物館で、四百種ほどの生

育し、水質の管理にも気をつけなと海水を混ぜた半海水の状態で飼と海水を混ぜた半海水の状態で飼っているため、淡水コツメウオの飼育は案外難しく、 はなわ張り意識が強く、 ければなりません。また水槽内で

メキシコにかけての河口の汽水域わり者の魚で南アメリカ北部から

**呷界が見える構造になっている変** 

下を水中用にと水空

していますが、先日、餌をやって現在、オス一尾とメス五尾を飼育 いでいるのを発見しました。最二㎝ほどの小さなヨツメウオがる時、今まで見たことのない全 そうれしく思 生まれたヨツメ

の普通の目をして 元気に餌を食べて 繁殖はわずかしか 長四㎝ほどになり、現在はすでに全 しろい特徴です。 いることも、おも フ化したばかりの ます。国内での



ヨツメウオの親(右・左メス、中央オス)



ワッショイ お町

ワッショイ



松二つくし会





とうろう流し

子供会

町民皆様のご協力に心から感謝申し上げます

## 8月6日・7日 港まつり フォトスナップ



友好親善都市伊勢崎市より八木節公演



祭りだ! 祭りだ!



はぐるま太鼓









小・中学校ステ-ージ演奏

### まちの話題 🗑



### まちの話題

### 農業委員会

## 会長に遠藤正一氏選出される会長代理に久住久夫氏

7月24日、改選後初の委員会が開催され、会長に 遠藤正一氏(年友)、会長代理に久住久夫氏(法崎) が選出されました。



他産業並の農業経営 が出来るよう 努力したい。

会 長 遠藤正一

このたびの農業委員の改選にあたり、委員会の会長に 推せんされました。会長の重責を果たすことが出来るか、 不安に思っておりましたが皆様のご好意に甘んじて、お 引受することと致しました。

寺泊町の農業もこれから始まる桐原地区の21世紀型基盤整備事業、それに潟地区の、担い手育成基盤整備事業と大きな2つのほ場整備が行なわれようとしております。これから先の農業を考えた時には1日も早くこの2つの事業が成功をして、他産業並の農業経営が出来る様、努力したいと思っておりますので、関係各位の一層の御指導と御協力をお願い申し上げまして、ご挨拶とさせていただきます。



将来の本町農業の あるべき姿を 追求したい!

会長代理 久住久夫

このたびの農業委員会委員の改選により、会長職務代 理者を仰せ付かり、その職責の重さに身のひきしまる思 いです。

現在の農業を取りまく情勢は非常に厳しく、農作物の 輸入問題をはじめ、身近なところでは就業者の高齢化、 後継者不足は勿論、ほ場整備事業実施等々多くの問題に 直面しております。

私の職務でもある農地の権利調整や農業経営の合理化 等を含め将来の本町農業のあるべき姿を追求しながら微 力ではございますが、誠心誠意努めてまいりたいと考え ております。

皆様方のご支援をよろしくお願い申し上げます。



### みなさんのおかげで "開館10周年,

- 寺泊水族博物館 -

8月1日夜、ライト