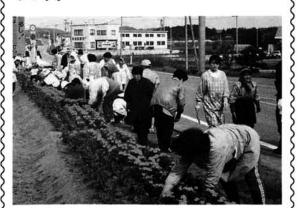

# みんなで 花いっぱい運動を!

一斉花植え実施!

日時 4月18日(日)

午前8時から10時までの2時間

場所

観光歓迎塔付近

花いっぱい運動に、今年もご協力をお願い

~~~~~~