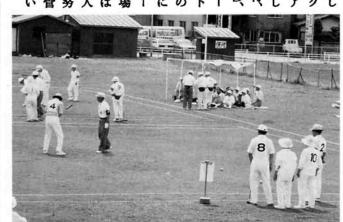

#### 第18回 寺泊町少年野球選手権大会

●と き 4月25日(日)

雨天の場合4月29日(木)

開会式 午前9時

試合開始 午前9時30分~

●ところ 町営野球場・他