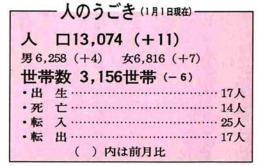

## 地区別救急出動状況

| 月別地区別 | 1<br>月 | 2<br>月 | 3<br>月 | 4<br>月 | 5<br>月 | 6<br>月 | 7<br>月 | 8<br>月 | 9<br>月 | 10<br>月 | 11<br>月 | 12<br>月 | H3年 | 計   | 火災件数は                  |
|-------|--------|--------|--------|--------|--------|--------|--------|--------|--------|---------|---------|---------|-----|-----|------------------------|
| 寺泊町部  | 10     | 9      | 8      | 13     | 5      | 12     | 26     | 34     | 14     | 13      | 15      | 6       | 141 | 165 | (火災発生状況)               |
| 野積地区  | 3      | 1      | 4      | 7      | 3      | 6      | 8      | 9      | 1      | 4       | 2       | 3       | 54  | 51  | 平成4年、寺泊町<br>管内からの火災発生  |
| 本山地区  | 4      | 4      | 2      | 4      | 4      |        | 4      | 2      | 1      | 3       | 2       | 2       | 34  | 32  | は建物火災3件の発              |
| 大河津地区 | 5      | 8      | 5      | 3      | 8      | 8      | 9      | 5      | 4      | 4       | 5       | 5       | 57  | 69  | 生でした。                  |
| 鄉本地区  |        |        |        | 1      | 2      | 1      | 4      | 5      | 3      | 3       | 1       | 2       | 20  | 22  | また、山火事は数<br>件発生しましたがい  |
| 夏戸地区  | 1      | 3      | 2      | 1      |        | 3      | 3      | 3      | 1      |         |         | 3       | 15  | 20  | ずれも枯れ草や枯れ              |
| 山ノ脇地区 | 1      |        |        | 2      | 1      |        | 2      | 1      | 2      | 2       |         |         | 15  | 11  | 木が燃えた程度で損<br>害額はありませんで |
| 計     | 24     | 25     | 21     | 31     | 23     | 30     | 56     | 59     | 26     | 29      | 25      | 21      | 336 | 370 | 音韻はありませんとした。           |