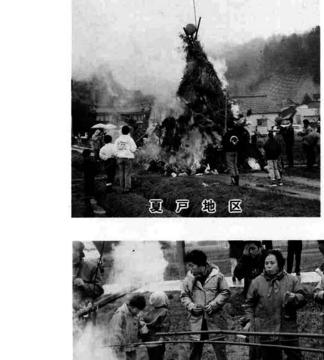

### 町内各地で 「さいの神」 無病息災・家内安全祈る

の割れる音に歓声をあげ……。燃さかる炎や生竹 トホ おでんなどを振る舞いアッ の茶わんの御神酒、甘酒、 地区の人達が集まり、全 の神」は、午後十一時の 小正月の一月十五日、 と言い伝えがあります。 と一年中無病息災になる の神」が町内各地で行わ 火入れにあわせて続々と 火にあたったり、 **両地区で行われた「さい** 貝で記念撮影そして竹筒 メなどを焼いて食べる この「さいの神」 ました 古くからの行事「さい ムな「さいの神」 餅やス は、 引