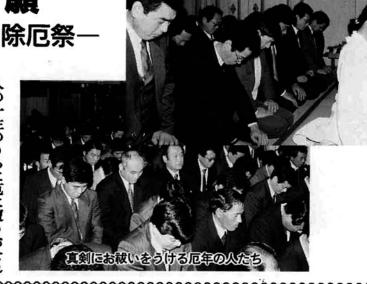

# 除厄を祈願 白山媛神社で合同除厄祭

平成5年成人おめでとう

後厄の方々が白 その前後 日本で おそれ をう

ることでし

さん、幸子さんも鮮やかな晴れ着 **妥で列席、山岸所長の挨拶、** 派な大人をめざします。 叫長からのお祝い 政産一課の星野一 保護者が見守る中、 成人は一段とたく 和やかな中にも 晋いのことばを述べら. その中に双子姉妹の清水智子 けたあと、 新 夫さんは、 の言葉や記念品 成人を代表し 新成人が入 紀人式に と力強 高橋