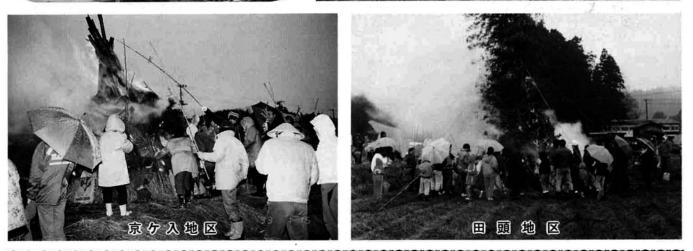

### 町内各地で 「さいの神」 無病息災・家内安全祈る

の割れる音に歓声をあげ……。燃さかる炎や生竹 トホ おでんなどを振る舞いアッ の茶わんの御神酒、甘酒、 地区の人達が集まり、全 の神」は、午後十一時の 小正月の一月十五日、 と言い伝えがあります。 と一年中無病息災になる の神」が町内各地で行わ 火入れにあわせて続々と 火にあたったり、 **両地区で行われた「さい** 貝で記念撮影そして竹筒 メなどを焼いて食べる この「さいの神」 ました 古くからの行事「さい ムな「さいの神」 餅やス は、 引