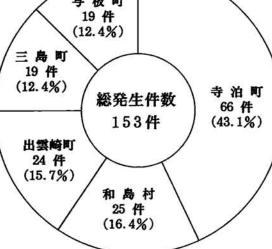

(8)

を支配する五十嵐武兵衛が義経主文治三(ニュセ)年、近郷六七か村である西向庵の跡ともいわれる。 セ上ゲ、 井戸「義経隠れ浴室」は、 従を匿ったという「弁慶手掘り ニュー年に創建された円福寺の前身 たものであろう。ここは延長六元 地の人々の判官贔屓から伝えられが、悲劇の英雄義経に縁のある土 地元では「判官様」と愛称される 松沢町の端に牠官地蔵がある。師の家があったかは疑わしい。「ここは越後の寺泊」と答えた漁 期(「八三〇~四二」といわれるから がなかった。松沢町の開発も天保 近郷の農民二、〇〇〇人がここに の開発は新しく、 村であるが、 に没して形跡を留めないという。 に今もその跡を留めるが 結集してデモを行った時には人家 **直江津ヨリ舟ニ乗リ、** 官飛付岩トイフ。 であるが、境界に位置する金大和田は中世に名の見える古 とある。 判官ガコノ岩ニ飛ビ付ケ この岩はその後海底 明治三年七月に 昔源九郎義経 此処へ舟い

#155-1-1-10 船路遠き女護が島へ渡る布石とな たささやいた。この一言がやがて しささやいた。この一言がやがて 泊とい 厚化粧・振舞いを軽蔑しながらも世之介は貧弱な施設や田舎遊女の 遊女(売色渡世ニ限ル)の三種に がれ其さまおかし」とあり、明治軒まばらなる板屋に五人三人居な 町二軒、 が公然と行われていた。 て舟で案内した。 区分された。各地を豪遊している 旅篭や飲食店は飯盛女を置き売春などの時は遊女置屋が点在していた。 八年に山ノ町にできた遊郭街と違っ (歌舞渡世ニ限ル)・歌舞遊女いた年もある。飯盛女は芸妓地四軒が各々三人、五人の女を置 安な役割を果たしたので (遊女ニシテ歌舞ノ芸ヲ兼ネル)・ ^んだ。遊女は港まで見送って夜を過ごし、多額のチップをは 寺泊は「隔戸局という事 航の風待ちをしている時、 好きの世之介が出雲崎で佐渡渡 は「北の国とて侮り給ふな。の慰み女は」と尋ねると宿の 放蕩児世之介の一転機として重 「によると、 いふ所に傾城町あり」 片・上片町八軒、その 大町一二軒 ある。 「町御用 と答え 上田