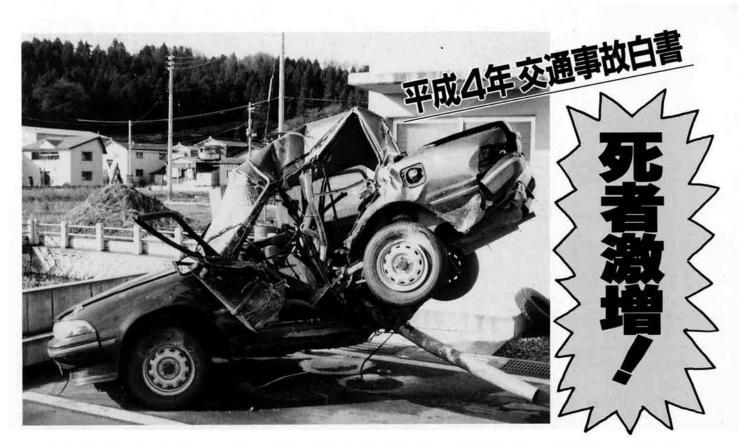

知の 最高で R 名 Ť とおり、 D おり 防ぐことは の方が死亡して を絶ちま 成四 ると あり τ 年は死亡事故 ţ, の支柱に激突し三名 最後に 本町における交通 の立場 による死亡 の死者六名は ます。 事故は運転者も が国道四 毎年死亡 ŋ 花 に若者 **痛まし** お で気をつい て悪いの の危険が滞 本年 特に 24 により、 4. t せん。 事 Ξ Q ま C

暑

|                  |        |     |             |              |         |      |       |     |       |     | 10 M    |
|------------------|--------|-----|-------------|--------------|---------|------|-------|-----|-------|-----|---------|
| 150-             | 第      | 513 | Ę           |              |         |      |       |     |       |     |         |
| 140-             |        | な じ | る主          | 故登           | 44      | 牛数   | • क्र | 老の  | )推新   | 2   | ÷       |
| 130-             |        | ~~  | <u> - 1</u> | -            | 1 -1- 1 | 1 94 |       |     | 112.1 | 2   | 1       |
| 発 120-           |        |     |             |              |         | 儲    | 6 者   | 数   |       |     | 1 H     |
| 生 110-<br>供 100- |        |     |             |              |         |      |       | •.  |       |     |         |
| 数 100-           |        |     |             |              |         | /    |       | / ~ |       |     | 7       |
| 伊 90-            |        | 3   | 着生作         | 教            | 1       | 1    | V     |     |       |     | #       |
| · 80-            |        |     |             |              | 1       |      |       | -   | ~     |     | ° ?     |
| ・負傷者数(人)         |        |     | $\wedge$    | 1            | 1       | 1    | -     |     |       | >   | alter a |
| 者 60-            | 1      |     |             | V            | 1       |      |       |     |       |     | - 6     |
|                  | $\sim$ | M   | / `         | $\checkmark$ |         |      |       |     |       | 03  | - 5     |
| ☆ 40-            | 12.00  | ¥   |             |              |         | 死    | 者     | 汝   |       | 100 | -4      |
| 30-              |        |     |             |              |         |      |       |     |       | 3   | - 3     |
| 20-              |        |     |             |              |         |      |       | 1   | m     |     | - 2     |
| 10-              |        |     |             | П            |         | 1    |       | 5   |       |     | -1      |
| 件名 年             | 58     | 59  | 60          | 61           | 62      | 63   | 元     | 2   | 3     | 4   |         |
| 発生件数(件)          | 54     | 41  | 56          | 46           | 55      | 71   | 69    | 76  | 78    | 66  | 1.2     |
| 死者数(人)           | 3      | 1   | 0           | 1            | 3       | 2    | 1     | 3   | 2     | 6   |         |
| 傷者数(人)           | 64     | 45  | 71          | 56           | 79      | 104  | 85    | 104 | 97    | 91  | 1       |