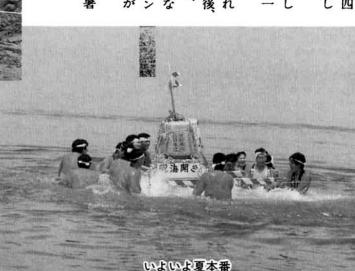

# 「海の寺泊」幕開け

今年も町内四海水浴場の海開きが六月二十四 今年は、より多くの方々に見て参加して楽し 中央海水浴場を会場に盛大に開催されまし

味ちがった海開きとなりました。 商工会青年部の樽みこしや、アサリとり大会、 から迎える海水浴シーズンの安全を祈願した後 んでいただこうと、日曜日に開催。 われました。又、海開きと並行して、 県や町関係者、観光業者等が見守る中、これ 例年とは一

参加し、思い思いの作品を作っていました。テスト(サンドアート:n寺泊)に14チームが い夏がやってきます。 綱引き大会などのアトラクションが盛大に行な 今年もこの海開きとともに「海の寺泊」に暑 砂像コン