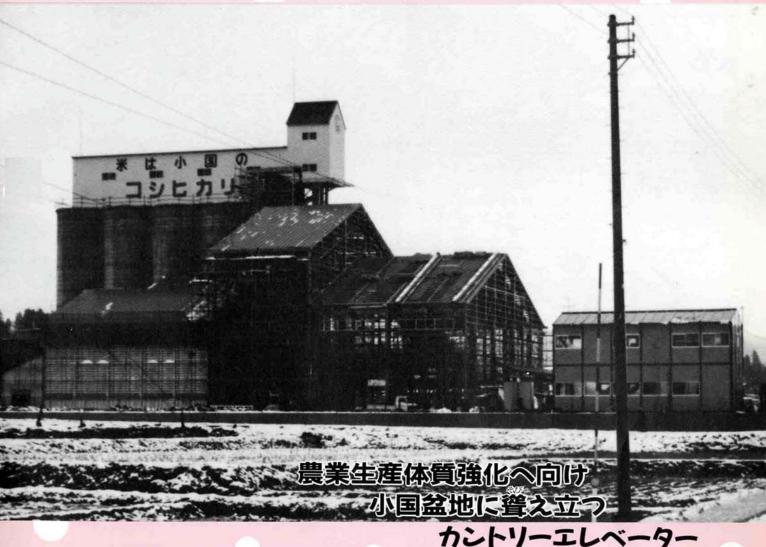

#### 農業生産体質強化へ向け 小国盆地に聳え立つ カントリーエレベーター

今年6月に着工され、徐々にそ の姿を見せ始めているカントリー エレベーターは、64年3月末まで にその全容が完成し、同年8月か ら運転を開始します。

小国農業協同組合が事業主体と なり、現在、新町地内で工事中の カントリーエレベーターは、将来 の圃場の大規模化と生産性の向上 を目的に、国の農業生産体質強化 総合推進対策事業により、総事業 費 8 億 3,900 万円 (国県補助金 3 億1,900万円、電源交付金1億円、 事業主体 4 億 2,000 万円) の大ブ ロジェクトです。

敷地1万3,721mに建ち、10本の サイロを備えたカントリーエレベ ーターは、3,000 t (玄米換算 4 万 俵、圃場面積460ha分)ものモミを 貯蔵し、一日平均143t (最大時179 t/日) の処理能力を持っています。