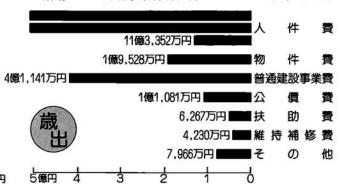

#### 昭和62年度決算

昭和62年度の決算は、監査委員の審査も終わり、10月13日に開かれた組合 議会定例会で認定されました。その概要は次のとおりです。

2億9,652万円

昭和63年12月15日発行

歳入

分担金·負担金

使用料·手数料

国庫支出金

歳入の総額は20億9.384万円で、昭和61年度より2億6.038 万円の増になりました。各会計の歳入は次のとおりです。

0一般会計 3.981万円

O消防事務特別会計 8億2,873万円

1億4.018万円

8.013万円

1億6,603万円

1億5.316万円

1億3.220万円

O斎場・ごみ処理事業特別会計

O社会福祉施設・し尿処理事業特別会計 9億2,878万円 O消防事務特別会計

歳出

歳出の総額は20億3,565万円で、昭和61年度より2億8,254 万円の増になりました。各会計の歳出は次のとおりです。

〇一般会計 3.421万円

O社会福祉施設・し尿処理事業特別会計 8億9,350万円 8億2,155万円

O斎場・ごみ処理事業特別会計 2億8,639万円