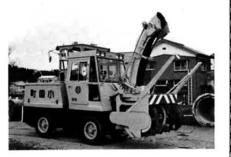

### 歩道除雪に 強力な助っ人登場!

昨年、民間に委託して国道の歩 道除雪を行いましたが、歩行者や 車のドライバーにも好評のようで した。

そこで、本年度県の冬期歩行者 空間確保対策事業(10分の4以内 補助、2,400万円限度)で小型ロー タリー除雪車を購入して、町で歩 道除雪を行います。(下図参照)

購入価格は、1千76万円。出力

は80馬力で、ロータリー幅は1.5m。 大きさ、出力は約%(車道用との 比較)ですが、強力な助っ人です。