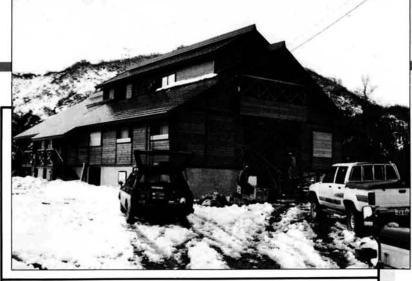

■ %。53年度から着手してい 40.5 る農村総合整備モデル事業 の、63年度末までの事業進 捗率。実質的には、事業計画の修正等 により事業進捗率は70%を超える。今 年度、進落道整備等5路線、800m余り が整備された。(5月号)

席。八石山麓に完成した(写真は完成前に撮影)ステー キハウスは、内外装がログハウス調に仕上げられている。 特産八石牛を活かして、町の観光ゾーンの拡大・充実を 目指し、来春オープン予定である。地元で有名なおいしい岩清水 「忠臣の水」が、ステーキハウスの水源になっている。(7月号)

業 (県の補助事業) で、教員住宅「さわら び寮」の一部を改装して、アットホームが 設置された。他に台所 (共同) や風呂、トイレなど 整備。現在、入居者は未定である。(8月号)

広報おぐに

昭和63年12月15日発行