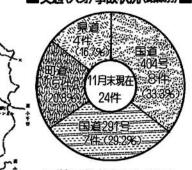

# じか えつ

■交通(人身)事故状況(ワースト5) 発生 件数 順位 年別 死者 傷者

- 11/30 現在、人身事故24件 (ワースト

2位)、物損事故34件が町内で発生!

0 S50 25 0 64 0 S63 24 0 38 3 S59 23 0 28 4 S61 21 1 24 S62 20 2 6 26

(※11月末現在)

運転技術の過信か?運転マナーの低下か?

あなたならどう見る今年の事故多発!!

### 人身事故6割、物損事故5割が 2本の国道に集中 ことしの交通事故の特徴のひとつ として、生活や産業活動の幹線とし

ことし(11月末現在)、柏崎警察署が取り扱った小国町の交通事故は、

人身事故が24件、物損事故が34件にのぼっている。単純計算で、約6日

に1件の割合で事故が発生し、約5件の発生につき2件の割合で傷者が

国県道の整備が進み、単純に、道路状況や交通体系の急激な変化に戸

惑っているだけとは考えにくい。もう一度、交通安全についてみんなで

て近年交通量が増大している291号、 404号の2本の国道に事故が多発して いる点があげられる。 特に、2本の国道が交差する七日

考えてみる時期かもしれない。

出ていることになる。

物損10件)もの事故が発生している。 昨年、それまで多発する交差点事 故防止にと、周辺地域や町の強い要

■人身事故発生地点■

町地域(七日町、上栗地内)では、

全体の約3割に当る19件(人身9件、

#### ■交通 (人身) 事故状況 (前年比較) ■

| 区分   | ことし                       | 昨年   | 増 滅   | 増減率    |
|------|---------------------------|------|-------|--------|
| 発生件数 | <b>ጀ</b> 24 <sup>##</sup> | 20   | +4    | +20.0  |
| 死書   | f 0                       | 2 ^  | -2 ^  | -100.0 |
| 傷き   | <b>38</b> <sup>^</sup>    | 26 ^ | +12 ^ | +46.2  |