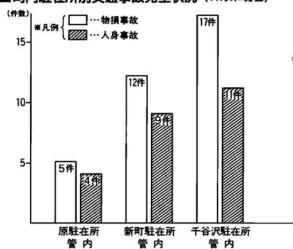

は、飲酒の機会も多く、 さい。

### 人身事故6割、物損事故5割が 2本の国道に集中 ことしの交通事故の特徴のひとつ として、生活や産業活動の幹線とし

ことし(11月末現在)、柏崎警察署が取り扱った小国町の交通事故は、

人身事故が24件、物損事故が34件にのぼっている。単純計算で、約6日

に1件の割合で事故が発生し、約5件の発生につき2件の割合で傷者が

国県道の整備が進み、単純に、道路状況や交通体系の急激な変化に戸

惑っているだけとは考えにくい。もう一度、交通安全についてみんなで

て近年交通量が増大している291号、 404号の2本の国道に事故が多発して いる点があげられる。 特に、2本の国道が交差する七日

考えてみる時期かもしれない。

出ていることになる。

物損10件)もの事故が発生している。 昨年、それまで多発する交差点事 故防止にと、周辺地域や町の強い要

■人身事故発生地点■

町地域(七日町、上栗地内)では、

全体の約3割に当る19件(人身9件、

### 運転技術の過信か? 運転マナーの低下か?

故も目立ちます。

望で信号機が設置された291号と404

号の国道交差点では、ことしすでに

6件(人身2件、物損4件)も発生

する皮肉な結果となっている。また、

スピードの出し過ぎによるカーブ事

さて、事故の第1当事者(※)を年 齢別に見てみると、運転経験が浅い 10代がトップを占めています。しか し、経験も豊富なはずの30~50代の 人たちが全体の5割を占めているの

### ■交通(人身)事故状況(路線別)■



■第1当事者の年齢



ていかなければならない問題です。 に防ぐこともできます。

降雪・凍結など道路環境も悪化する ので、交通事故に十分注意してくだ

#### ■町内駐在所別交通事故発生状況(11月末現在)



#### ■交通 (人身) 事故状況 (前年比較) ■

| 区分   | ことし                       | 昨年   | 増 滅   | 増減率    |
|------|---------------------------|------|-------|--------|
| 発生件数 | <b>ጀ</b> 24 <sup>##</sup> | 20   | +4    | +20.0  |
| 死書   | f 0                       | 2 ^  | -2 ^  | -100.0 |
| 傷き   | <b>38</b> <sup>^</sup>    | 26 ^ | +12 ^ | +46.2  |

(※11月末現在)

多発する交通事故編

新町駐在所

長谷川計策巡査部長

今年は、死亡事故こそなか ったものの管内で、28件(11 月30日現在)の人身、物損事 故が発生しました。

その中で特に10月31日午前 8時頃、桜町峠のカーブ地点 において発生した、女子高生! (16才) の原付バイク事故に 強烈な印象を受けました。

連絡を受け現場に臨場した

ところ、すでにその女子高生は、救急車で病院に搬送さ れ、こわれたバイクと何事も無かった様に止まっている、 大型ミキサー車だけでした。そして、路面にはミキサー 車のスリップ跡上に、おびただしい血と白っぽい物があ て るだけでした。

千谷沢駐在所

その後、ミキサー車の運転手から事故の状況等の説明 を受けたところ、その白っぽい物は、バイクの女子高生 の左足がタイヤと路面のアスファルトにはさまれて、け ずりとられた肉片だということがわかりました。

女子高生のケガの程度など不明のまま事故処理を終了 し、帰所。午後になってから、手術の結果、左足を切断 したとの