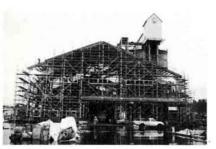

#### 農業生産体質強化へ向け 小国盆地に聳え立つ カントリーエレベーター

今年6月に着工され、徐々にそ の姿を見せ始めているカントリー エレベーターは、64年3月末まで にその全容が完成し、同年8月か ら運転を開始します。

小国農業協同組合が事業主体と なり、現在、新町地内で工事中の カントリーエレベーターは、将来 の圃場の大規模化と生産性の向上 を目的に、国の農業生産体質強化 総合推進対策事業により、総事業 費 8 億 3,900 万円 (国県補助金 3 億1,900万円、電源交付金1億円、 事業主体 4 億 2,000 万円) の大ブ ロジェクトです。

敷地1万3,721mに建ち、10本の サイロを備えたカントリーエレベ ーターは、3,000 t (玄米換算 4 万 俵、圃場面積460ha分)ものモミを 貯蔵し、一日平均143t (最大時179 t/日) の処理能力を持っています。