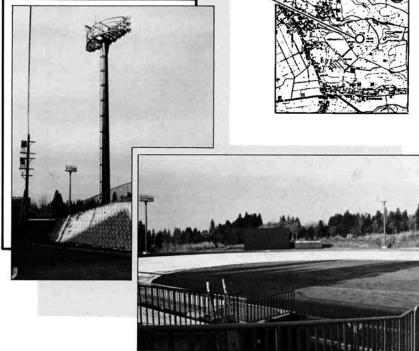

#### 農業生産体質強化へ向け 小国盆地に聳え立つ カントリーエレベーター

今年6月に着工され、徐々にそ の姿を見せ始めているカントリー エレベーターは、64年3月末まで にその全容が完成し、同年8月か ら運転を開始します。

小国農業協同組合が事業主体と なり、現在、新町地内で工事中の カントリーエレベーターは、将来 の圃場の大規模化と生産性の向上 を目的に、国の農業生産体質強化 総合推進対策事業により、総事業 費 8 億 3,900 万円 (国県補助金 3 億1,900万円、電源交付金1億円、 事業主体 4 億 2,000 万円) の大ブ ロジェクトです。

敷地1万3,721mに建ち、10本の サイロを備えたカントリーエレベ ーターは、3,000 t (玄米換算 4 万 俵、圃場面積460ha分)ものモミを 貯蔵し、一日平均143t (最大時179 t/日) の処理能力を持っています。