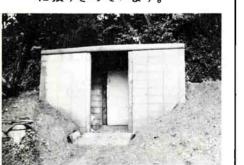

詳しくは、柏崎土木事務所まで 総合庁舎内 ☎0257 (23) 6111

扁集至 真)」と連絡があ り、さっそく取材に行ってきました ▶場所は諏訪井。畑の中ほどに黄白 色の長い花がスーと伸びて咲いてい ました。ミズバショウみたい。(それ もそのはず、ミズバショウがサトイ モ科)。原産は熱帯アジア。花の咲く のは稀であるといわれていますが! ことしは、あちこちで咲いているみ たいです

▶気象のせ い?、はた また・・・と 庁内スズメ はにぎやか ▶さて、お 宅の畑はい かがでしょ