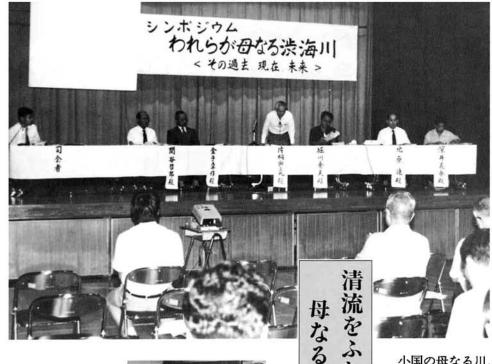

関谷哲郎さん(松 代町史編さん室長) 源流は豪雪地。雪 融け水が渋海川に と、「源流付近と人々のくらし」を

小国の母なる川、

渋海川を考えよう

----と、8月28日

シンポジウムが開

かれました。題し

て「われらが母な

る渋海川」ーその

過去、現在、未来一。

改善センターには、

流域住民約70人が

集り"大川"につ

シンポジウムで

いて考えました。

川の地名、語源、

れぞれの立場から渋海川について

こない。という話もありました。

きれいな川をとりもどそうと、お

盆には手作りイカダによる川下り

も開かれるなど、今 "清流復活"

に関心がよせられています。

の提言を行いました。

会場の農村環境

た