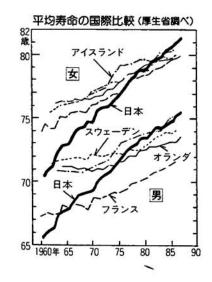

### ひとロメモ! 日本は 世界トップクラスの 長寿国

厚生省が7月に発表した「62年 簡易生命表\*」によると、日本人の 平均寿命は前年よりさらに延び、 男性75.61歳、女性81.39歳となっ た。国際的にみても、女性は世界 一、男性はアイスランドに次いで 2位とみられ、長寿国ニッポンを 依然保っている。

終戦直後の昭和22年の日本人の

|                      | いう         |
|----------------------|------------|
|                      | 1          |
| 小国町敬老会               | ļ          |
| 75歳以上(大正3年3月31日以     | 赤          |
| 前に生まれた方)の長寿者の方々      | 1 -        |
| を対象とした敬老会を開催いたし      | Ň          |
| ます。お楽しみ演芸なども用意し      | 1          |
| てありますので、多数のご出席を      | <b>り</b> っ |
| お待ちしております。           | す。         |
| 〇10月9日(11)午前11時~午後2時 | (円)        |
| □小国町農村環境改善センター       | [ 運]       |
| 多目的ホール(1F)           | カ          |
|                      | Poerce sec |

平均寿命は男性50.06歳、女性53.96 歳。戦後40年で男性25.55歳、女性 27.43歳延びた計算になる。

長寿の主な要因は医療技術の進 歩などで、中高年齢層の死亡率の 低下や脳卒中で亡くなる人が大幅 に減少している点。今後も寿命は 延びるとみられ、高齢化社会へ向 けた対策が一段と重要となってき ている。

※死亡状況が今後変化しないと仮定し、各 年齢の人が平均して後何年生きられるか (平均余命)などを人口動態統計概数と 推計人口を基に示した表。その年に生ま れた0歳児の平均余命を「平均寿命」と