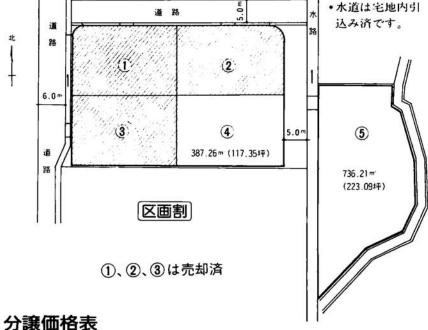

昭和60年7月、新町地内に造成 しました住宅団地について、只今 分譲申込みを受け付けています。

昭和63年7月15日発行

分譲価格は、今回価格を下表の とおり引き下げました(※)。また、 分納(3回まで)が可能で、住宅 建設までの期間の制限を取り払い、

第⑤区画については住宅に限らず 多目的使用が可能になるなど、分 譲条件の一部を変更し募集してい ます。

さらに第⑤区画における一部分 譲についてもご相談に応じています。 小国町に在住の方に限らず、将

来住宅等お考えの方はこの機会に ぜひご検討ください。

詳しいことにつきましては、小 国町役場企画課内、長岡地域土地 開発公社小国事業所事務局まで、 お問い合せください。

(250258 - 95 - 3111)

| 区画番号 | 面積(坪)                | 単 価 円/㎡ (円/坪)           | 分譲価格             |
|------|----------------------|-------------------------|------------------|
| 4    | 387.26㎡<br>(117.35坪) | 10,000円/㎡ (33,000円/坪)   | 3,872,600円       |
| 5    | 736.21㎡<br>(223.09坪) | 4,500円/㎡<br>(14,850円/坪) | 分譲面積により<br>決定します |

(※)旧価格~(%)は引き下げ率

第④区画…11,500円 ㎡ (37,950円 坪) (約-13%) 第6区画… 9.000円 ㎡ (29.700円 坪) (-50%)