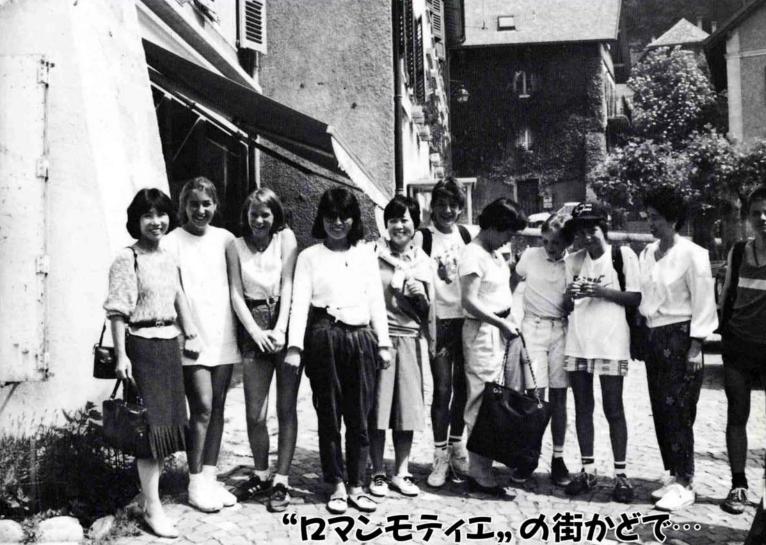

# "ロマンモティエ。の街かどで…

姉妹都市ロマンモティエを訪 れバスを降りるとすぐに子供た ちが駆け寄ってきた。ジュネー ブからやってきた、ハイキング の少年少女たち。中学生くらい。 「どこから来たの?」「英語話せ る?」「日本から?」と質問攻め になる。こちらも知っている限 りの表現方法で答える。日本か ら持ってきた梅干し、キャンデ ィー、5円玉などは、あっとい うまになくなった。静かな街か どでの一騒ぎは、緑の谷の小さ な村での最初のできごとであっ