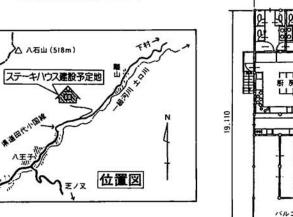

# 〔立面図〕

芝ノ又各集落の有志による八王子 振興組合の設立準備が進められて いる。

▲ステーキハウス建設予定地―八石

はまた格別なものだろう

△ 八石山 (518m)

山の懐で味わう和牛ステーキの味

# 過線防御 地域活性化へ 足腰の強い町づくり… 一般会計 & 特別会計 総額46億円のつかいみち

シリーズ4回目の今回は、先月 末工事発注された地域バイタリテ ィ育成事業についてスポットを当 ててみました。

森林公園+小国芸術村+八石山 =観光ゾーンの確立に向け、また 今後の八石山麓資源の開発へと続 く事業として注目されています。

今年度は、八王子地区にステー キハウスの建設とその進入路や駐 車場等の整備で、予算は6千万円 が計上されている。

自然・休養・レクリエーション ゾーンの森林公園、芸術とふるさ との文化体験ゾーンの芸術村に八 石和牛のステーキとふるさとグル メおよび自然体験ゾーンの八石山 麓の三つを合わせ、一体的に機能 させ都市との交流、地域特産の開 発販売の拠点として整備し、観光 ゾーンの拡大・充実を目指す。

建設されるステーキハウス (P 7 図参照) は、鉄板茸木造 2 階建 延べ床面積は約276㎡。内外装は ログハウス調に仕上げる予定で、 席数は60。他に、和室がある。