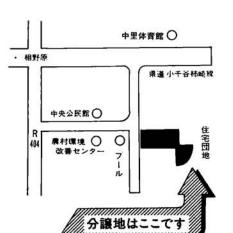

昭和60年7月、新町地内に造成 しました住宅団地について、只今 分譲申込みを受け付けています。

昭和63年7月15日発行

分譲価格は、今回価格を下表の とおり引き下げました(※)。また、 分納(3回まで)が可能で、住宅 建設までの期間の制限を取り払い、

第⑤区画については住宅に限らず 多目的使用が可能になるなど、分 譲条件の一部を変更し募集してい ます。

さらに第⑤区画における一部分 譲についてもご相談に応じています。 小国町に在住の方に限らず、将

来住宅等お考えの方はこの機会に ぜひご検討ください。

詳しいことにつきましては、小 国町役場企画課内、長岡地域土地 開発公社小国事業所事務局まで、 お問い合せください。

(250258 - 95 - 3111)

| 区画番号 | 面積(坪)                | 単 価 円/㎡ (円/坪)           | 分譲価格             |
|------|----------------------|-------------------------|------------------|
| 4    | 387.26㎡<br>(117.35坪) | 10,000円/㎡ (33,000円/坪)   | 3,872,600円       |
| 5    | 736.21㎡<br>(223.09坪) | 4,500円/㎡<br>(14,850円/坪) | 分譲面積により<br>決定します |

(※)旧価格~(%)は引き下げ率

第④区画…11,500円 ㎡ (37,950円 坪) (約-13%) 第6区画… 9.000円 ㎡ (29.700円 坪) (-50%)