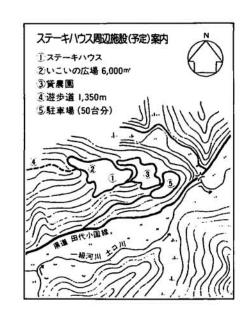

# 地域バイタリティ育成事業

個性あふれるふるさとづくりを 目指し、和牛と和紙と人の和(三 つの和) があるあなたと私のふる さとづくりをテーマに、今年度か ら2ヵ年間の予定でスタートした 事業で、総事業費は1億220万円 である。(この内、9千500万を10 年償還無利子の自治振興資金を充 当、残りは単独費)

小国町の最高峰八石山とその山 麓に眠る資源を活かし自然体験、 交流、特産品の開発、販売、提供 の場を整備し、また若者の定住対 策としておぐに運動公園のスポー ツレクリエーションゾーンの整備 が計画の概要である。

今年度は、八王子地区にステー キハウスの建設とその進入路や駐 車場等の整備で、予算は6千万円 が計上されている。

自然・休養・レクリエーション ゾーンの森林公園、芸術とふるさ との文化体験ゾーンの芸術村に八 石和牛のステーキとふるさとグル メおよび自然体験ゾーンの八石山 麓の三つを合わせ、一体的に機能 させ都市との交流、地域特産の開 発販売の拠点として整備し、観光 ゾーンの拡大・充実を目指す。

建設されるステーキハウス (P 7 図参照) は、鉄板茸木造 2 階建 延べ床面積は約276㎡。内外装は ログハウス調に仕上げる予定で、 席数は60。他に、和室がある。