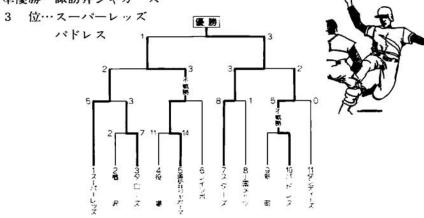

# ★第11回会長杯争奪野球大会

優 勝…スターズ

(6月19日 おぐに運動公園 参加11チーム)

準優勝…諏訪井ジャガーズ

片桐金四郎

木ヨ

12

田