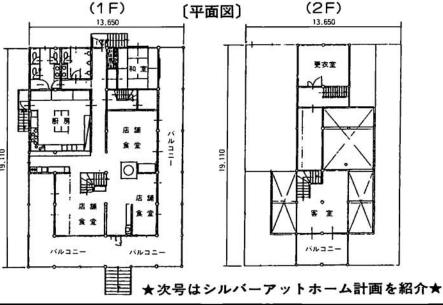

今年度は、八王子地区にステー キハウスの建設とその進入路や駐 車場等の整備で、予算は6千万円 が計上されている。

自然・休養・レクリエーション ゾーンの森林公園、芸術とふるさ との文化体験ゾーンの芸術村に八 石和牛のステーキとふるさとグル メおよび自然体験ゾーンの八石山 麓の三つを合わせ、一体的に機能 させ都市との交流、地域特産の開 発販売の拠点として整備し、観光 ゾーンの拡大・充実を目指す。

建設されるステーキハウス (P 7 図参照) は、鉄板茸木造 2 階建 延べ床面積は約276㎡。内外装は ログハウス調に仕上げる予定で、 席数は60。他に、和室がある。

# 64年度オープンを 目指して!

6月30日にステーキハウ ス建設工事の入札が行なわ れ、平野・安沢建設共同企 業体が4千750万円で落札、 7月2日の臨時議会におい て契約承認が議決された。 工期は120日間。10月には

ログハウス調の2階建ての 建物が姿を現す。営業開始 は64年5月の予定。

# 〔立面図〕

芝ノ又各集落の有志による八王子 振興組合の設立準備が進められて いる。

▲ステーキハウス建設予定地―八石

はまた格別なものだろう

△ 八石山 (518m)

山の懐で味わう和牛ステーキの味