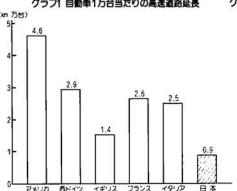

比べると2分の1以下の整備水準 であり、まだまだ遅れています。

「空気」のように、あまりに身 近な存在であるため、その重要性 が見過ごされがちな道路を、8月

10日の「道の日」をきっかけにも

う一度見直してみたいものですね。

(グラフー1、2参照)

などから。

### グラフ1 自動車1万台当たりの高速道路延長