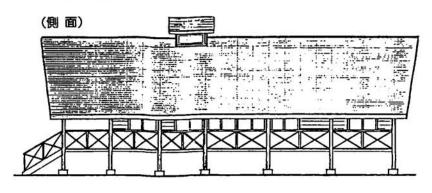

今年度は、八王子地区にステー キハウスの建設とその進入路や駐 車場等の整備で、予算は6千万円 が計上されている。

自然・休養・レクリエーション ゾーンの森林公園、芸術とふるさ との文化体験ゾーンの芸術村に八 石和牛のステーキとふるさとグル メおよび自然体験ゾーンの八石山 麓の三つを合わせ、一体的に機能 させ都市との交流、地域特産の開 発販売の拠点として整備し、観光 ゾーンの拡大・充実を目指す。

建設されるステーキハウス (P 7 図参照) は、鉄板茸木造 2 階建 延べ床面積は約276㎡。内外装は ログハウス調に仕上げる予定で、 席数は60。他に、和室がある。

# 64年度オープンを 目指して!

6月30日にステーキハウ ス建設工事の入札が行なわ れ、平野・安沢建設共同企 業体が4千750万円で落札、 7月2日の臨時議会におい て契約承認が議決された。 工期は120日間。10月には

ログハウス調の2階建ての 建物が姿を現す。営業開始 は64年5月の予定。