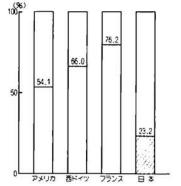

### グラフ1 自動車1万台当たりの高速道路延長

### グラフ2 車道幅員7m以上の道路が国道に占める割合

道路からだとよくわからな いが、近くに寄ってみると …まちがいなく「空き缶」