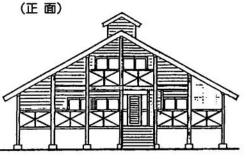

今年度は、八王子地区にステー キハウスの建設とその進入路や駐 車場等の整備で、予算は6千万円 が計上されている。

自然・休養・レクリエーション ゾーンの森林公園、芸術とふるさ との文化体験ゾーンの芸術村に八 石和牛のステーキとふるさとグル メおよび自然体験ゾーンの八石山 麓の三つを合わせ、一体的に機能 させ都市との交流、地域特産の開 発販売の拠点として整備し、観光 ゾーンの拡大・充実を目指す。

建設されるステーキハウス (P 7 図参照) は、鉄板茸木造 2 階建 延べ床面積は約276㎡。内外装は ログハウス調に仕上げる予定で、 席数は60。他に、和室がある。

# 64年度オープンを 目指して!

6月30日にステーキハウ ス建設工事の入札が行なわ れ、平野・安沢建設共同企 業体が4千750万円で落札、 7月2日の臨時議会におい て契約承認が議決された。 工期は120日間。10月には

ログハウス調の2階建ての 建物が姿を現す。営業開始 は64年5月の予定。