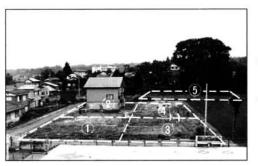

昭和60年7月、新町地内に造成 しました住宅団地について、只今 分譲申込みを受け付けています。

昭和63年7月15日発行

分譲価格は、今回価格を下表の とおり引き下げました(※)。また、 分納(3回まで)が可能で、住宅 建設までの期間の制限を取り払い、

第⑤区画については住宅に限らず 多目的使用が可能になるなど、分 譲条件の一部を変更し募集してい ます。

さらに第⑤区画における一部分 譲についてもご相談に応じています。 小国町に在住の方に限らず、将

来住宅等お考えの方はこの機会に ぜひご検討ください。

詳しいことにつきましては、小 国町役場企画課内、長岡地域土地 開発公社小国事業所事務局まで、 お問い合せください。

(250258 - 95 - 3111)

| 区画番号 | 面積(坪)                | 単 価 円/㎡ (円/坪)           | 分譲価格             |
|------|----------------------|-------------------------|------------------|
| 4    | 387.26㎡<br>(117.35坪) | 10,000円/㎡ (33,000円/坪)   | 3,872,600円       |
| 5    | 736.21㎡<br>(223.09坪) | 4,500円/㎡<br>(14,850円/坪) | 分譲面積により<br>決定します |

(※)旧価格~(%)は引き下げ率

第④区画…11,500円 ㎡ (37,950円 坪) (約-13%) 第6区画… 9.000円 ㎡ (29.700円 坪) (-50%)