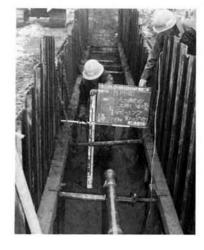

### 統合小 町立上小国小学校

4月6日、統合小学校・町立上小 国小学校(桑原武校長、児童193人) の開校式が行われました。

62年度に完成した校舎棟に、4日 には法末小の4人と新一年生28人を 迎え入学式を挙行。

63年度には体育館、給食棟の新築 工事が予定されており、上小国小学 校は喜びいっぱいの中新しい歴史を

開校式には、児童、地域の代表、 学校関係者が出席し、新しい学校へ の喜びと期待が述べられました。 - 2 -