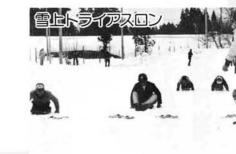

### 「わが町一番」競技

★雪上トライアスロン(参加15人)

1位…中村昭(新町)

記録: 4分22秒

★アベックスノーダンプレース

(参加13チーム)

1位…田辺英夫・佐藤美代ペア (千谷沢)

記錄:54秒