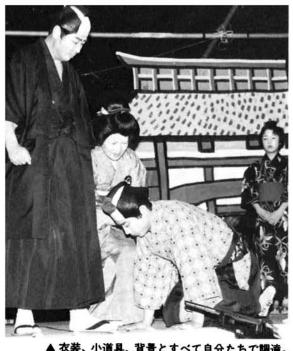

※アンケート集計結果は、子想以上に心ない落書 き等が多く、数的に図表化できませんでした。

▲ 衣装、小道具、背景とすべて自分たちで調達。

太郎丸集落では新浮海神社の春

祭に、30年ぶりに村芝居を復活、

「小国義民伝」を上演しました。

国芸術村の放送劇作家・若林一郎

さんと地元衆との「昔は芝居が盛

んでした」という会話がきつかけ。

### 村芝居復活 太郎丸集落

わるお話。

台本が届いたのは昨年11月。

太郎丸集落ではこの上演にあた り実行委員会を組織。せりふを小 国弁になおしたり、配役を決めた りで3月中旬から公民館で夜遅く まで練習を続けました。

泣かせる芝居のため、また、昔 の話でもあり振りつけに大変苦労。 若林さんやゴゼ唄の竹下玲子さん (芸術村) も練習の日には指導に

4月16日夜と17日午後の2回上 演。小右工門をはじめ出演者の熱 演に境内を埋めつくした約300人 の見物人からはさかんな拍手がお くられていました。