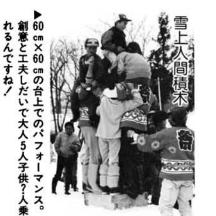

### 「わが町一番」競技

★雪上トライアスロン(参加15人)

1位…中村昭(新町)

記録: 4分22秒

★アベックスノーダンプレース

(参加13チーム)

1位…田辺英夫・佐藤美代ペア (千谷沢)

記錄:54秒

★雪上人間積木 (参加9チーム) 1位…二本柳チーム

記録:17人

★雪上〇×クイズ (特別イベント) 優勝…田中貴志 (二本柳)

▲スノーボート50m、かんじき300 ▼m、ミニスキー100m。これは、 キツイノ