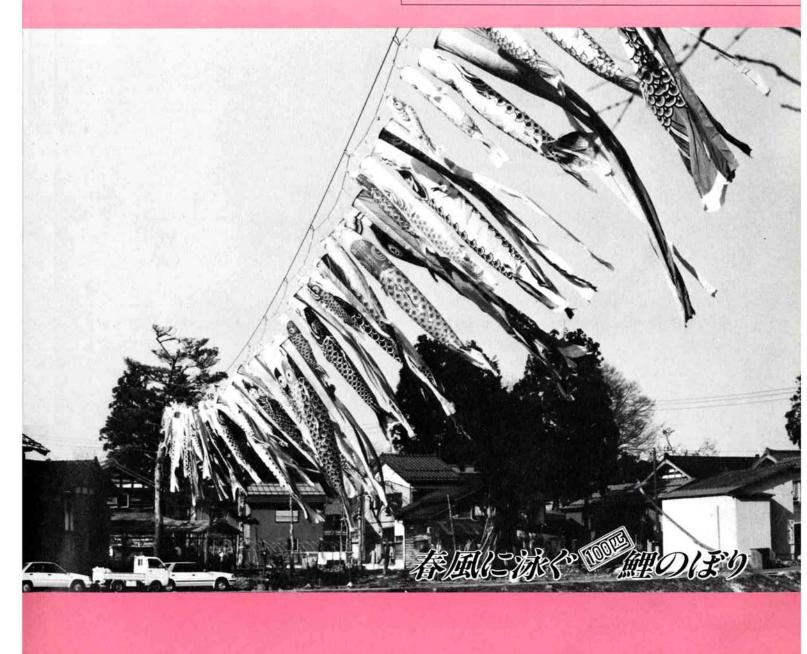

### 春風に泳ぐがが鯉のほり

小国に春の訪れを告げる「春祭」。 轍がはためき鎮守の森には出稼ぎ から帰った男衆と冬の間家を守っ てきた小国のカアチャンたちの笑 顔がいっぱい。ムラは一気に活気 にあふれてくる。社殿では豊作と 健康・繁栄・安全を祈りお祓を受 け、お神酒がふるまわれる。

表紙写真の下村集落では、ことし100匹の鯉のほりが登場。ムラを流れる土口川をまたいで130mほどのワイヤを張り、各家から集められた鯉のぼりが、これにつるされた。八石山から吹きおろしてくる春の風をおなかいっぱいにすいこみ泳ぐ姿は壮観。5月8日まで上げられている。