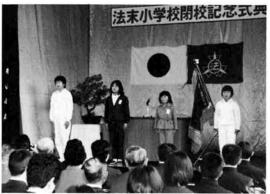

### 名残り惜しむ閉校式 ……… 法末小学校

らせん

3月20日(日)、法末小学校の閉校式 が同校体育館で行われ、式典に集っ た卒業生や地域の人たち約200人は、 112年の校史に思いをめぐらせながら、 消えゆくわが母校に別れを惜しんだ。

▲4人の在校生による、思い出を綴った 最後のあいさつ。

### 統合小 町立上小国小学校

4月6日、統合小学校・町立上小 国小学校(桑原武校長、児童193人) の開校式が行われました。

62年度に完成した校舎棟に、4日 には法末小の4人と新一年生28人を 迎え入学式を挙行。

63年度には体育館、給食棟の新築 工事が予定されており、上小国小学 校は喜びいっぱいの中新しい歴史を

開校式には、児童、地域の代表、 学校関係者が出席し、新しい学校へ の喜びと期待が述べられました。 - 2 -