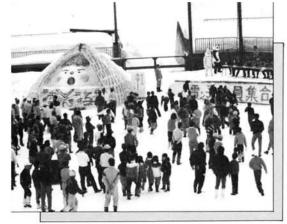

### 會使自即也自然容

雪と親しみ、雪と遊ぼう――と 3月21日に第1回おぐに雪まつり が運動公園で開かれ、初の雪のイ ベントに約1,300人の人たちが、 雪像づくりやわが町一番競技を楽 しんだ。

克雪への意識を高め、雪国の冬 の生活を明るく楽しいものにしよ うと、町や各種団体で構成された 実行委員会(会長:鈴木商工会長) の企画だ。小型除雪機の実演やパ ネル展示コーナーなどもあり、参 加者の関心を集めていた。

町では、雪まつりが定着し、四 季を通じてイベントのある町づく りへと、期待を寄せている。

最優秀賞

▲「くま」VS「パンダ」。どっか り座って「パンダ」の勝ち~。

※コンテストの審査は、参 加各チームの予備審査を 基に、6人の審査員(実 行委員長以下)で行った。