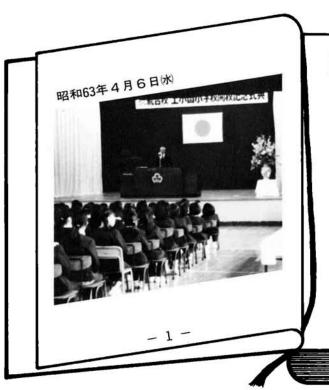

### 統合小 町立上小国小学校

4月6日、統合小学校・町立上小 国小学校(桑原武校長、児童193人) の開校式が行われました。

62年度に完成した校舎棟に、4日 には法末小の4人と新一年生28人を 迎え入学式を挙行。

63年度には体育館、給食棟の新築 工事が予定されており、上小国小学 校は喜びいっぱいの中新しい歴史を

開校式には、児童、地域の代表、 学校関係者が出席し、新しい学校へ の喜びと期待が述べられました。 - 2 -