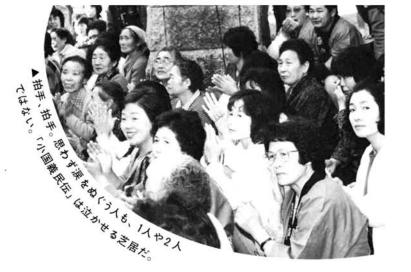

※アンケート集計結果は、子想以上に心ない落書 き等が多く、数的に図表化できませんでした。

▲ 衣装、小道具、背景とすべて自分たちで調達。

太郎丸集落では新浮海神社の春

祭に、30年ぶりに村芝居を復活、

「小国義民伝」を上演しました。

国芸術村の放送劇作家・若林一郎

さんと地元衆との「昔は芝居が盛

んでした」という会話がきつかけ。

「それでは――」と若林さんが小

国に伝わる義民・難波小右エ門の

昨年、春祭を見にやってきた小

1,024名の人たちを送り出した同校は、

昭和34年の111人の児童数を最高に年

々過疎化により児童数が減少。閉校

時の在学児童は4人(先月号でお知

牧野町長は「たとえ校名が消えて

童たちを激励した。

小国義民伝とは――。江戸 時代。村が大飢きんに見舞 われたとき、庄屋の難波小 右工門は農民の窮状をみか ね、お蔵米の下げわたしを 再三領主にお願いした。し かし、いつこうに聞きいれ られず、意を決した小右エ 門は無断でお蔵米の封印を 切り、分け与え飢えを救っ た。しかし、禁制を破った ことが役人に知れ、小右エ 門は捕まり重罪人として打 首になった。一身をもかえ りみず農民を救った小右エ 門は義民として敬まわれた。 ――という、武石集落に伝

### 村芝居復活 太郎丸集落

わるお話。

台本が届いたのは昨年11月。

太郎丸集落ではこの上演にあた り実行委員会を組織。せりふを小 国弁になおしたり、配役を決めた りで3月中旬から公民館で夜遅く まで練習を続けました。

泣かせる芝居のため、また、昔 の話でもあり振りつけに大変苦労。 若林さんやゴゼ唄の竹下玲子さん (芸術村) も練習の日には指導に

4月16日夜と17日午後の2回上 演。小右工門をはじめ出演者の熱 演に境内を埋めつくした約300人 の見物人からはさかんな拍手がお くられていました。