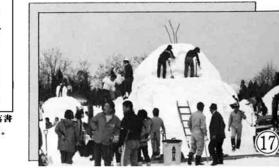

### 會使自即也自然容

雪と親しみ、雪と遊ぼう――と 3月21日に第1回おぐに雪まつり が運動公園で開かれ、初の雪のイ ベントに約1,300人の人たちが、 雪像づくりやわが町一番競技を楽 しんだ。

克雪への意識を高め、雪国の冬 の生活を明るく楽しいものにしよ うと、町や各種団体で構成された 実行委員会(会長:鈴木商工会長) の企画だ。小型除雪機の実演やパ ネル展示コーナーなどもあり、参 加者の関心を集めていた。

町では、雪まつりが定着し、四 季を通じてイベントのある町づく りへと、期待を寄せている。

最優秀賞

▲「くま」VS「パンダ」。どっか り座って「パンダ」の勝ち~。

※コンテストの審査は、参 加各チームの予備審査を 基に、6人の審査員(実 行委員長以下)で行った。