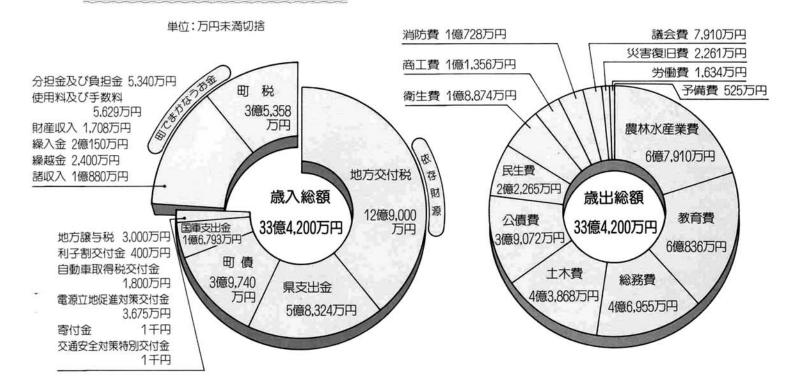

歳入では、町でまかなえるお金(自主財源)は24.4%しかなく、75.6%は、その他の財源にたよっています。

歳入の内訳では地方交付税の38.6%が最も多く、ついで県支出金、町 債、町税の順です。町税は前年比0.2%の微増。町債(町の借金)は建設 事業の増により前年比19.3%の伸びを示しています。

歳出では、いろんな事業につかうお金(投資的経費)が39.7%、経常的経費43.1%、その他14.1%で、投資的経費は前年比 5.4%の伸びとなりました。

### 一般会計歳入歳出内訳