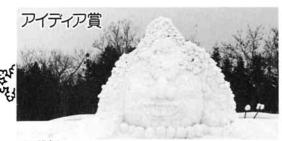

(14)

「おらが芸術」

雪像コンテスト

しょになって大きな雪の山に挑戦。

お父さんやお母さんのほうが、子供

たちより熱中したチームも多かった。

いろんな道具を使って奮戦約3時間

余り。カラースプレーなどで仕上げら

れた力作、秀作が次々と出現した。

★優秀賞 苔野島な(ドラエモン)

★敢 闘 賞 新町・上谷内\*2(くま)

★努力賞 武石た(親子バンダ)

八王子生(うし)

★アイディア賞 太郎丸\*- (仁王像)

★特別賞 小国荘な(おばQ)

★最優秀賞 箕輪な(パンダ)

さて、審査結果は

参加22チーム。大人も子供もいっ