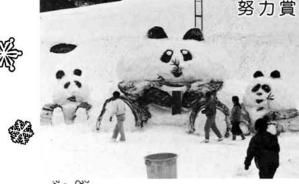

(14)

「おらが芸術」

雪像コンテスト

しょになって大きな雪の山に挑戦。

お父さんやお母さんのほうが、子供

たちより熱中したチームも多かった。

いろんな道具を使って奮戦約3時間

余り。カラースプレーなどで仕上げら

れた力作、秀作が次々と出現した。

★優秀賞 苔野島な(ドラエモン)

★敢 闘 賞 新町・上谷内\*2(くま)

★努力賞 武石た(親子バンダ)

八王子生(うし)

★アイディア賞 太郎丸\*- (仁王像)

★特別賞 小国荘な(おばQ)

★最優秀賞 箕輪な(パンダ)

さて、審査結果は

参加22チーム。大人も子供もいっ

### 雪と親しみ 雪と遊ぶ

### 會使自即也自然容

雪と親しみ、雪と遊ぼう――と 3月21日に第1回おぐに雪まつり が運動公園で開かれ、初の雪のイ ベントに約1,300人の人たちが、 雪像づくりやわが町一番競技を楽 しんだ。

克雪への意識を高め、雪国の冬 の生活を明るく楽しいものにしよ うと、町や各種団体で構成された 実行委員会(会長:鈴木商工会長) の企画だ。小型除雪機の実演やパ ネル展示コーナーなどもあり、参 加者の関心を集めていた。

町では、雪まつりが定着し、四 季を通じてイベントのある町づく りへと、期待を寄せている。

最優秀賞

▲「くま」VS「パンダ」。どっか り座って「パンダ」の勝ち~。

※コンテストの審査は、参 加各チームの予備審査を 基に、6人の審査員(実 行委員長以下)で行った。