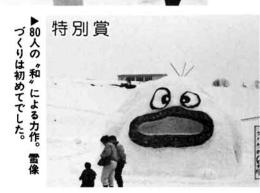

(14)

「おらが芸術」

雪像コンテスト

しょになって大きな雪の山に挑戦。

お父さんやお母さんのほうが、子供

たちより熱中したチームも多かった。

いろんな道具を使って奮戦約3時間

余り。カラースプレーなどで仕上げら

れた力作、秀作が次々と出現した。

★優秀賞 苔野島な(ドラエモン)

★敢 闘 賞 新町・上谷内\*2(くま)

★努力賞 武石た(親子バンダ)

八王子生(うし)

★アイディア賞 太郎丸\*- (仁王像)

★特別賞 小国荘な(おばQ)

★最優秀賞 箕輪な(パンダ)