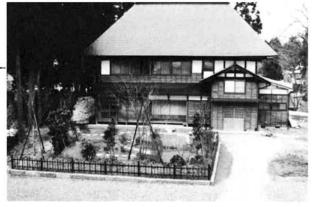

### 春風に泳ぐがが鯉のほり

小国に春の訪れを告げる「春祭」。 轍がはためき鎮守の森には出稼ぎ から帰った男衆と冬の間家を守っ てきた小国のカアチャンたちの笑 顔がいっぱい。ムラは一気に活気 にあふれてくる。社殿では豊作と 健康・繁栄・安全を祈りお祓を受 け、お神酒がふるまわれる。

表紙写真の下村集落では、ことし100匹の鯉のほりが登場。ムラを流れる土口川をまたいで130mほどのワイヤを張り、各家から集められた鯉のぼりが、これにつるされた。八石山から吹きおろしてくる春の風をおなかいっぱいにすいこみ泳ぐ姿は壮観。5月8日まで上げられている。