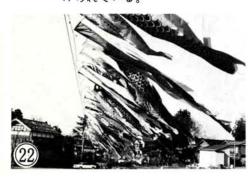

### 春風に泳ぐがが鯉のほり

小国に春の訪れを告げる「春祭」。 轍がはためき鎮守の森には出稼ぎ から帰った男衆と冬の間家を守っ てきた小国のカアチャンたちの笑 顔がいっぱい。ムラは一気に活気 にあふれてくる。社殿では豊作と 健康・繁栄・安全を祈りお祓を受 け、お神酒がふるまわれる。

表紙写真の下村集落では、ことし100匹の鯉のほりが登場。ムラを流れる土口川をまたいで130mほどのワイヤを張り、各家から集められた鯉のぼりが、これにつるされた。八石山から吹きおろしてくる春の風をおなかいっぱいにすいこみ泳ぐ姿は壮観。5月8日まで上げられている。