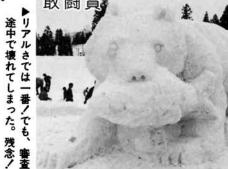

(14)

「おらが芸術」

雪像コンテスト

しょになって大きな雪の山に挑戦。

お父さんやお母さんのほうが、子供

たちより熱中したチームも多かった。

いろんな道具を使って奮戦約3時間

余り。カラースプレーなどで仕上げら

れた力作、秀作が次々と出現した。

★優秀賞 苔野島な(ドラエモン)

★敢 闘 賞 新町・上谷内\*2(くま)

★努力賞 武石た(親子バンダ)

八王子生(うし)

★アイディア賞 太郎丸\*- (仁王像)

★特別賞 小国荘な(おばQ)

★最優秀賞 箕輪な(パンダ)

さて、審査結果は

参加22チーム。大人も子供もいっ