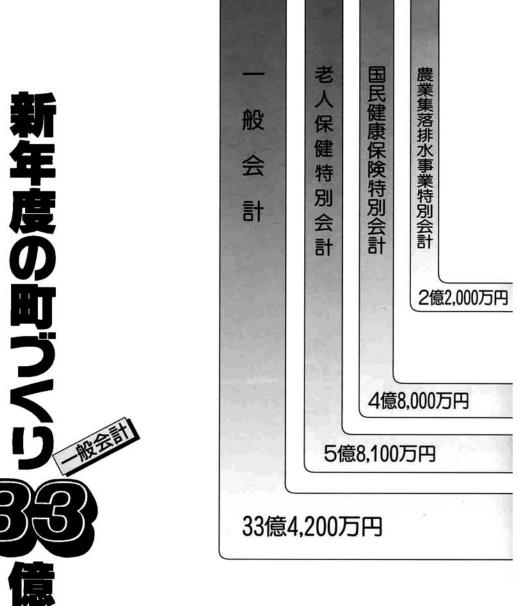

編集(総務課庶務係→42859511) 印刷 小千谷市位 下、印、刷、小国町役場(〒949-52)新潟県刈羽郡小国町法坂七九三)

和63年4月15日発行

(毎月15日発行

企 発画 行

特集 33予算 新年度の町

63<sup>予算</sup>新年度の町づくり予算のつかいみち 2~5P

3月議会から 6P

 新年度のおしらせ いろいろ

- ◆雪はともだち -第1回雪まつり-
- 小国義民伝を上演 一太郎丸春祭り一
- 小国芸術村会館オープン -五月の風-

芸術村開村
八石山麓資源おこし

統合小体育棟

野球場照明施設

円のつかいみち

町の新年度予算が3月定例町議会で可決されました。

基本構想に基づき過疎防衛、地域活性化へ足腰の強い町づくりのため の総額46億円の予算です。

一般会計予算は歳入、歳出それぞれ33億4,200万円で、前年比13.3%の 増です。

歳入では、町でまかなえるお金(自主財源)は24.4%しかなく、75.6%は、その他の財源にたよっています。

歳入の内訳では地方交付税の38.6%が最も多く、ついで県支出金、町 債、町税の順です。町税は前年比0.2%の微増。町債(町の借金)は建設 事業の増により前年比19.3%の伸びを示しています。

歳出では、いろんな事業につかうお金(投資的経費)が39.7%、経常的経費43.1%、その他14.1%で、投資的経費は前年比 5.4%の伸びとなりました。