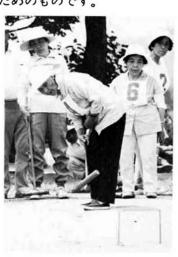

### 會使自即也自然容

雪と親しみ、雪と遊ぼう――と 3月21日に第1回おぐに雪まつり が運動公園で開かれ、初の雪のイ ベントに約1,300人の人たちが、 雪像づくりやわが町一番競技を楽 しんだ。

克雪への意識を高め、雪国の冬 の生活を明るく楽しいものにしよ うと、町や各種団体で構成された 実行委員会(会長:鈴木商工会長) の企画だ。小型除雪機の実演やパ ネル展示コーナーなどもあり、参 加者の関心を集めていた。

町では、雪まつりが定着し、四 季を通じてイベントのある町づく りへと、期待を寄せている。

最優秀賞

▲「くま」VS「パンダ」。どっか り座って「パンダ」の勝ち~。

※コンテストの審査は、参 加各チームの予備審査を 基に、6人の審査員(実 行委員長以下)で行った。

### 「わが町一番」競技

★雪上トライアスロン(参加15人)

1位…中村昭(新町)

記録: 4分22秒

★アベックスノーダンプレース

(参加13チーム)

1位…田辺英夫・佐藤美代ペア (千谷沢)

記錄:54秒