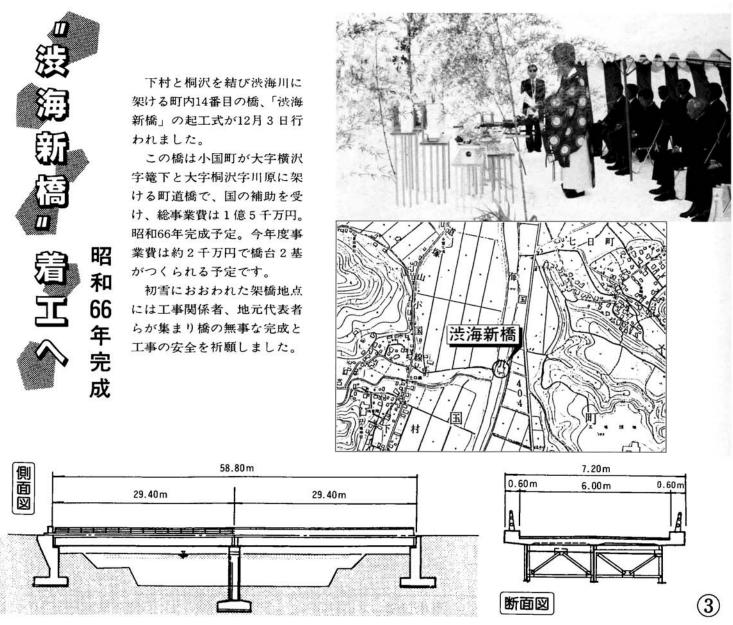

町民の皆様のご理解とご協力、町当 局のご努力により順調に進められて 参りました。

先輩諸氏が計画された、文教施設 整備計画による、1中学校、5小学 校も、過疎化の中で残念ながら3小 学校となります。本年4月上小国小 学校・法末小学校の統合を目途とし ての上小国小の改築工事、さらには 千谷沢地区の農業集落排水事業の着 工。また、先般起工式を行った渋海 新橋の架設。これらはいずれも将来 の町史に加えられる事業であると思 うのであります。