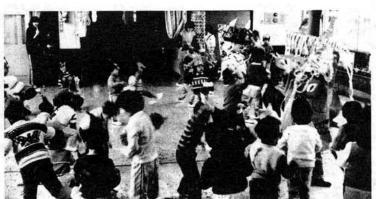

# 小国和紙が テレビに登場

小国和紙生産施設が昨年完 成しましたが、それに関連し て小国和紙づくりがテレビで 紹介されます。

#### □放送日

2月17日(川)午前8:10~8:30 NST「県民の広場」