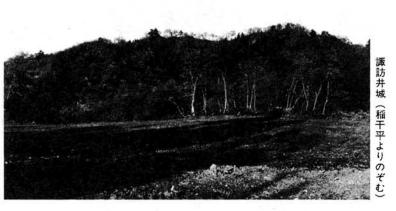

# 諏訪井城

この城は大字諏訪井の集落後背地 にある。別峰三ツ扇山から派生する 支脈が諏訪井に迫る尾根を利用して 構築してある。城の北側の沢を「城 の入(じょうのいり)」と呼び、城の 入へ入るところが「城の口(じょう のくち)」である。この沢の奥に「城 水」「穴清水」などの水源があり、黒 坂川の水源をなしているが、かつて の水の手である。

まず城の口から尾根にとりつくと、 方5メートル程の削平地に出る。こ こから高さ8メートルの切崖を跳び おりて削平された尾根を南へ進むと 高さフメートルの切崖でこれが空堀 に通じている。この堀は縦堀となっ て西側山腹へ堀りおろしてある。東 側は断崖で黒坂川へ通じている。こ の堀を越え25メートル程登るとまた 空堀である。巾3メートル長さ10メ ートル、高さは谷側は0.5メートルだ が山側は急傾斜に切りこんだ切崖で 高さ5メートルもある。

切崖を登ったところに巾5メート ル長さ8メートルの帯曲輪がまわし てあり、そこから6メートル登ると 削平地へ出る。いわばこれが本丸で あろう。ここの広さは南北9メート ル東西8メートルで広くはないが、

北側の縁に土塁の跡が認められ、中 央に石の祠がある。これは諏訪井の 早川マキの氏神様で毎年祭礼が営ま れるということである。

ここから諏訪井の集落へ通じる山 道が下りやがて「殿入沢」へと続い ている。この道の途中に長さ19メー トル巾3.5メートルの帯曲輪と頂上か ら16メートル下ったところに長さ23 メートル巾8メートルの曲輪が構築 され、しかもその両脇に土塁が築い てあって、東側の土塁は切崖に通じ て山腹に下る。

本丸よりの眺望は頗る拡け絶景で ある。本丸から尾根の向きは東へ変 わるがこの尾根上50メートル程の間 に空堀が3本堀ってあり、いずれも 北側へ縦堀となって続いている。そ の先60メートル程進むと小削平地が あり、ここから派生した南側の小尾 根に2個の曲輪と2本の空堀。さら に東へ進むと約30メートルで最後の 空堀へ達し要害は終わる。

こうして見ると規模はそう大きく ないが空堀8本、縦堀4本、曲輪も 頑丈に構築してあり、単なる伝えの 城ではなく交戦を予想して構築した 要塞であることがわかる。

殿入沢(とんのりざわ)とは殿様 が山城へ通る道と解されるのでこの 砦の守備隊長は平素は諏訪井の集落 に居住し緊急の場合この殿入沢から 城砦へ馳せ参じたものであろう。

おそらくこの城は南北朝時代小国 氏の前線基地として、対岸の原城と 相呼応しつつ、細田川を挾んで北朝 方船岡氏の増沢城・苔野島城と対峙 していたものであろう。

さふやかる君

西村 宗