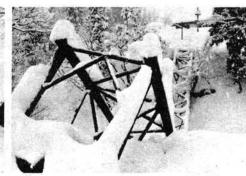

2月8日現在の積雪量は252セン チ(上診観測所)。1月末までに降 った雪の累計は14.04メートルにも なり、59豪雪の同時期の記録12メ ートルを上回る量です。

雪による家屋の損壊や、悲しい 人身事故も発生しました。

町では12月28日に豪雪対策本部 を設置し、30日からは県の災害救 助条例の適用を受け対策にあたっ ています。

立春も過ぎ、春の陽が待ち遠し いこの頃、力をあわせて、もうひ と頑張りしましょう。

# ■道路に雪を出さないで

家屋周囲の雪を路上に出しすぎて バスや車が通れないで困っています。 路上に出すのはひかえめに、せめて 車が通れるように均してください。 ご協力を!