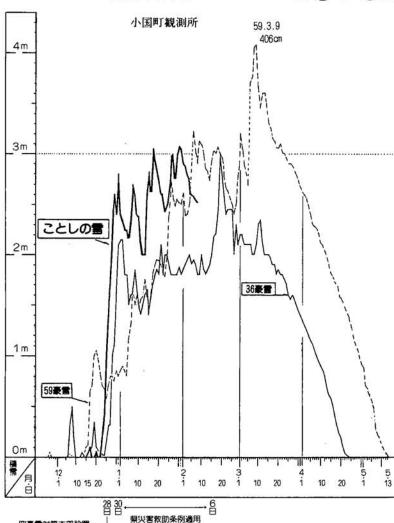

2月8日現在の積雪量は252セン チ(上診観測所)。1月末までに降 った雪の累計は14.04メートルにも なり、59豪雪の同時期の記録12メ ートルを上回る量です。

雪による家屋の損壊や、悲しい 人身事故も発生しました。

町では12月28日に豪雪対策本部 を設置し、30日からは県の災害救 助条例の適用を受け対策にあたっ ています。

立春も過ぎ、春の陽が待ち遠し いこの頃、力をあわせて、もうひ と頑張りしましょう。