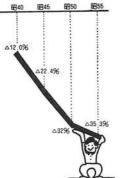

# 减少率鈍化!

## 9,191人に —国勢調查人口概数—

今年10月1日に行われた国勢調査の結 果が公表されました。人口は、昭和35年 より毎回10%以上の減少率であったもの が今回の調査では△4.9%と減少率の鈍 化がみられます。全県的にみても郡部人 口の減少率は鈍っています。 各部落別の人口と世帯数は右ページ通 りです。

昭和35年とくらべた減少率

仕事の場

片桐金四郎

老人俳句教室より

国調人口の推移

| ( | 医療費が多額で支払いにお困りの時は、次の制度を    |
|---|----------------------------|
| わ | ご利用ください。                   |
|   | 《高額療養費受領委任払制度》             |
| た | 医療費の一部負担金が、1ヵ月39,000円以上になっ |
| l | た場合、超過分(高額療養費)についてその受領を病   |
| 2 | 院に委任して国保が直接病院に支払う制度で、国保加   |
|   | 入者がご利用になれます。               |
| , | この制度をご利用になると病院への1ヵ月の一部負    |
|   | 担金の支払いは39,000円ですみます。       |
|   | 《高額療養費貸付制度》                |
| 1 | 医療費の一部負担金が、1ヵ月49,000円以上になっ |
|   | た場合、どなたでもご利用になれます。         |
| 1 | 1. 貸付金額                    |
| R | 高額療養費支給見込額の90%以内の額         |
|   | 2. 貸付期間                    |

## 国勢調査集落別人口と世帯数の推移

(55 · 10 · 1) ( #/ +· + = . 0/)

| 部落名               | <del>ا ا ا</del> |            | 世                                      | 4位:人・戸・%)<br>帯 |       |   | 送され小国町で<br>れぞれの地区を | 1992 See Press and a second of         |           |            |
|-------------------|------------------|------------|----------------------------------------|----------------|-------|---|--------------------|----------------------------------------|-----------|------------|
| RP 787 121        | 昭 50             | 55         | 増減率                                    | 昭3 50          | 55    | 坩 | 減率                 | れぞれの地区を受けもって、地域社会<br>社増進のため活動してくださいます。 |           |            |
| <b>山</b> 閉 田      | 180              | 117        | △ 35.0                                 | 53             | 34    |   | 35.8               |                                        |           |            |
| 大貝                | 123              | 121        | △ 1.6                                  | 32             | 32    |   | 0                  | 生活・家庭・児童・障害者・老人・日                      |           |            |
| 三 桶               | 284              | 271        | △ 4.6                                  | 73             | 72    |   | 1.4                | 子などの相談・指導・助言を行っており                     |           |            |
| 苔 野 島             | 219              | 204        | △ 6.8                                  | 58             | 54    |   | 6.9                | ます。お気軽に                                | ご相談ください   | •          |
| 原                 | 407              | 367        | △ 9.8                                  | 110            | 107   |   | 2.7                |                                        |           |            |
| 森光                | 293              | 269        | △ 8.2                                  | 68             | 67    |   | 1.5                | 民生(児童)委員                               | (55.12.13 | 8 左 )      |
| 小栗山               | 364              | 375        | 3.0                                    | 88             | 86    |   | 2.3                | 民王(元重/安員                               | (55.12.13 | ×11)       |
| 跟訪井               | 471              | 422        | △ 10.4                                 | 112            | 107   |   | 4.5                | 担当地区                                   | 氏 名       | 1          |
| 太郎丸               | 468              | 510        | 9.0                                    | 120            | 123   |   | 2.5                | 山野田                                    | 江口吉郎      | 2506       |
| 小国沢               | 187              | 177        | △ 5.3                                  | 41             | 40    |   | 2.4                | 大貝・三桶                                  | 江口 博      | 2570       |
| 上岩田               | 304              | 299        | △ 1.6                                  | 68             | 69    |   | 1.5                | 苔野島                                    | 中村 雅      | 2677       |
| 法 末               | 348              | 284        | △ 18.4                                 | 88             | 79    |   | 10.2               | 原                                      | 北原サウ      | 4438       |
| 楮 沢               | 325              | 323        | △ 0.6                                  | 80             | 81    |   | 1.3                | 森光                                     |           |            |
| 新町                | 408              | 440        | 7.8                                    | 107            | 117   |   | 9.3                |                                        | 片桐英雄      | 2617       |
| 相野原               | 378              | 390        | 3.2                                    | 91             | 93    |   | 2.2                | 小栗山                                    | 今井政代      | 4572       |
| 二本柳               | 162              | 149        | △ 8.0                                  | 39             | 35    |   | 10.3               | 諏訪井                                    | 江口清一郎     | 3368       |
| 上谷内               | 97               | 97         | 0                                      | 23             | 23    |   | 0                  | 太郎丸                                    | 保坂正美      | 2882       |
| 法坂                | 495              | 492        | △ 0.6                                  | 120            | 123   |   | 2.5                | 小国沢                                    | 安沢朱実      | 4568       |
| 桐沢                | 355              | 359        | 1.1                                    | 83             | 83    |   | 0                  | 上岩田                                    | 渡辺文勇      | 2918       |
| 猿橋                | 189              | 203        | 7.4                                    | 44             | 45    |   | 2.3                | 法末                                     | 内山繁夫      | 3042       |
| 金沢                | 43               | 43         | 0                                      | 14             | 12    |   | 14.3               | 偖 沢                                    | 関口違治      | 2756       |
| 質鍋                | 259              | 233        | △ 10.0                                 | 58             | 56    |   | 3.4                | 新町・上谷内                                 | 青柳 閑      | 2234       |
| <u>上 村</u><br>下 村 | 111              | 101        | △ 9.0                                  | 25             | 26    |   | 4.0                | 相野原・二本柳                                | 田中環       | 3519       |
| <u>下 村</u><br>武 石 | 403              | 365        | △ 9.4                                  | 88             | 85    |   | 3.4                |                                        |           |            |
| <u>此</u><br>伊切    | 508              | 487        | △ 4.1                                  | 117            | 112   | Δ | 4.3                | 法坂                                     | 鳥居庄平      | 3561       |
| 上栗                | 173              | 173        | 0                                      | 41             | 40    |   | 2.4                | 相 沢                                    | 青柳健四      | 39.12      |
| 七日町               | 343              | 317        | △ 7.6<br>△ 4.1                         | 89             | 88    |   | 1.1                | 猿橋・金沢・箕輪                               | 中村哲英      | 3401       |
| 原小屋               |                  | (0000)     | 11 1 1 1 1 1 1 1 1 1 1 1 1 1 1 1 1 1 1 |                | 68    |   | 2.9                | 上村・下村                                  | 小林チユノ     | 2232       |
| <u>尿小座</u><br>千谷沢 | 325              | 298<br>328 | △ 8.3<br>△ 4.4                         | 71             | 69    |   | 2.8                | 武 石                                    | 鈴木チズ      | 3844       |
| 11 之島             | 423              | 328        |                                        |                | 72    | - | 0                  | 押 切                                    | 品田カウ      | 3772       |
| 八王子               | 245              | 189        | △ 6.1                                  | 90             | 87    |   | 3.3                | 七日町                                    | 山本源作      | 2428       |
| <u>ガェチ</u><br>芝ノ又 | 109              | 84         | △ 22.9<br>△ 22.9                       | 64<br>25       | 56    |   | 12.5               | 上栗                                     | 角山トノ      | 2473       |
| K/X               | 109              | 64         | LA 22.9                                | 20             | 21    | Δ | 16.0               | 原小屋・千谷沢                                | 林栄子       | 11202-0120 |
| ŝt                | 9,662            | 9,191      | △ 4.9                                  | 2,322          | 2,262 |   | 2.6                | 家小童·十谷八<br>鹭之島                         | 小飯塚稔      | 4310       |
| 増減率の算             |                  | 3,131      | 55/50                                  | 2,022          | 2,202 | - | /50                | <u>馬之</u> 島<br>八王子・芝ノ又                 | 飯田弘二      | 4701 4079  |