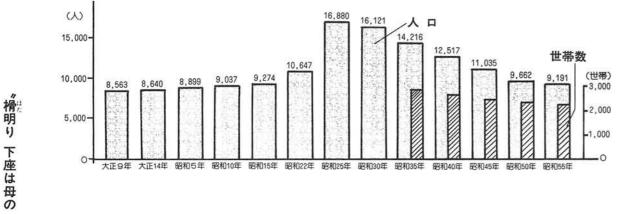

# 减少率鈍化!

## 9,191人に —国勢調查人口概数—

今年10月1日に行われた国勢調査の結 果が公表されました。人口は、昭和35年 より毎回10%以上の減少率であったもの が今回の調査では△4.9%と減少率の鈍 化がみられます。全県的にみても郡部人 口の減少率は鈍っています。 各部落別の人口と世帯数は右ページ通 りです。

昭和35年とくらべた減少率

仕事の場

片桐金四郎

老人俳句教室より

国調人口の推移

| ( | 医療費が多額で支払いにお困りの時は、次の制度を    |
|---|----------------------------|
| わ | ご利用ください。                   |
|   | 《高額療養費受領委任払制度》             |
| た | 医療費の一部負担金が、1ヵ月39,000円以上になっ |
| l | た場合、超過分(高額療養費)についてその受領を病   |
| 2 | 院に委任して国保が直接病院に支払う制度で、国保加   |
|   | 入者がご利用になれます。               |
| , | この制度をご利用になると病院への1ヵ月の一部負    |
|   | 担金の支払いは39,000円ですみます。       |
|   | 《高額療養費貸付制度》                |
| 1 | 医療費の一部負担金が、1ヵ月49,000円以上になっ |
|   | た場合、どなたでもご利用になれます。         |
| 1 | 1. 貸付金額                    |
| R | 高額療養費支給見込額の90%以内の額         |
|   | 2. 貸付期間                    |

## 国勢調査集落別人口と世帯数の推移

(55 · 10 · 1) ( #/ +· + = . 0/)

| 部落名               | <del>ا ا ا</del> |            | 世                                      | 4位:人・戸・%)<br>帯 |       |   | 送され小国町で<br>れぞれの地区を | 1992 See Press and a second of         |           |            |
|-------------------|------------------|------------|----------------------------------------|----------------|-------|---|--------------------|----------------------------------------|-----------|------------|
| RP 787 121        | 昭 50             | 55         | 増減率                                    | 昭3 50          | 55    | 坩 | 減率                 | れぞれの地区を受けもって、地域社会<br>社増進のため活動してくださいます。 |           |            |
| <b>山</b> 閉 田      | 180              | 117        | △ 35.0                                 | 53             | 34    |   | 35.8               |                                        |           |            |
| 大貝                | 123              | 121        | △ 1.6                                  | 32             | 32    |   | 0                  | 生活・家庭・児童・障害者・老人・日                      |           |            |
| 三 桶               | 284              | 271        | △ 4.6                                  | 73             | 72    |   | 1.4                | 子などの相談・指導・助言を行っており                     |           |            |
| 苔 野 島             | 219              | 204        | △ 6.8                                  | 58             | 54    |   | 6.9                | ます。お気軽に                                | ご相談ください   | •          |
| 原                 | 407              | 367        | △ 9.8                                  | 110            | 107   |   | 2.7                |                                        |           |            |
| 森光                | 293              | 269        | △ 8.2                                  | 68             | 67    |   | 1.5                | 民生(児童)委員                               | (55.12.13 | 8 左 )      |
| 小栗山               | 364              | 375        | 3.0                                    | 88             | 86    |   | 2.3                | 民王(元重/安員                               | (55.12.13 | ×11)       |
| 跟訪井               | 471              | 422        | △ 10.4                                 | 112            | 107   |   | 4.5                | 担当地区                                   | 氏 名       | 1          |
| 太郎丸               | 468              | 510        | 9.0                                    | 120            | 123   |   | 2.5                | 山野田                                    | 江口吉郎      | 2506       |
| 小国沢               | 187              | 177        | △ 5.3                                  | 41             | 40    |   | 2.4                | 大貝・三桶                                  | 江口 博      | 2570       |
| 上岩田               | 304              | 299        | △ 1.6                                  | 68             | 69    |   | 1.5                | 苔野島                                    | 中村 雅      | 2677       |
| 法 末               | 348              | 284        | △ 18.4                                 | 88             | 79    |   | 10.2               | 原                                      | 北原サウ      | 4438       |
| 楮 沢               | 325              | 323        | △ 0.6                                  | 80             | 81    |   | 1.3                | 森光                                     |           |            |
| 新町                | 408              | 440        | 7.8                                    | 107            | 117   |   | 9.3                |                                        | 片桐英雄      | 2617       |
| 相野原               | 378              | 390        | 3.2                                    | 91             | 93    |   | 2.2                | 小栗山                                    | 今井政代      | 4572       |
| 二本柳               | 162              | 149        | △ 8.0                                  | 39             | 35    |   | 10.3               | 諏訪井                                    | 江口清一郎     | 3368       |
| 上谷内               | 97               | 97         | 0                                      | 23             | 23    |   | 0                  | 太郎丸                                    | 保坂正美      | 2882       |
| 法坂                | 495              | 492        | △ 0.6                                  | 120            | 123   |   | 2.5                | 小国沢                                    | 安沢朱実      | 4568       |
| 桐沢                | 355              | 359        | 1.1                                    | 83             | 83    |   | 0                  | 上岩田                                    | 渡辺文勇      | 2918       |
| 猿橋                | 189              | 203        | 7.4                                    | 44             | 45    |   | 2.3                | 法末                                     | 内山繁夫      | 3042       |
| 金沢                | 43               | 43         | 0                                      | 14             | 12    |   | 14.3               | 偖 沢                                    | 関口違治      | 2756       |
| 質鍋                | 259              | 233        | △ 10.0                                 | 58             | 56    |   | 3.4                | 新町・上谷内                                 | 青柳 閑      | 2234       |
| <u>上 村</u><br>下 村 | 111              | 101        | △ 9.0                                  | 25             | 26    |   | 4.0                | 相野原・二本柳                                | 田中環       | 3519       |
| <u>下 村</u><br>武 石 | 403              | 365        | △ 9.4                                  | 88             | 85    |   | 3.4                |                                        |           |            |
| <u>此</u><br>伊切    | 508              | 487        | △ 4.1                                  | 117            | 112   | Δ | 4.3                | 法坂                                     | 鳥居庄平      | 3561       |
| 上栗                | 173              | 173        | 0                                      | 41             | 40    |   | 2.4                | 相 沢                                    | 青柳健四      | 39.12      |
| 七日町               | 343              | 317        | △ 7.6<br>△ 4.1                         | 89             | 88    |   | 1.1                | 猿橋・金沢・箕輪                               | 中村哲英      | 3401       |
| 原小屋               |                  | (0000)     | 11 1 1 1 1 1 1 1 1 1 1 1 1 1 1 1 1 1 1 |                | 68    |   | 2.9                | 上村・下村                                  | 小林チユノ     | 2232       |
| <u>尿小座</u><br>千谷沢 | 325              | 298<br>328 | △ 8.3<br>△ 4.4                         | 71             | 69    |   | 2.8                | 武 石                                    | 鈴木チズ      | 3844       |
| 11 之島             | 423              | 328        |                                        |                | 72    | - | 0                  | 押 切                                    | 品田カウ      | 3772       |
| 八王子               | 245              | 189        | △ 6.1                                  | 90             | 87    |   | 3.3                | 七日町                                    | 山本源作      | 2428       |
| <u>ガェチ</u><br>芝ノ又 | 109              | 84         | △ 22.9<br>△ 22.9                       | 64<br>25       | 56    |   | 12.5               | 上栗                                     | 角山トノ      | 2473       |
| K/X               | 109              | 64         | LA 22.9                                | 20             | 21    | Δ | 16.0               | 原小屋・千谷沢                                | 林栄子       | 11202-0120 |
| ŝt                | 9,662            | 9,191      | △ 4.9                                  | 2,322          | 2,262 |   | 2.6                | 家小童·十谷八<br>鹭之島                         | 小飯塚稔      | 4310       |
| 増減率の算             |                  | 3,131      | 55/50                                  | 2,022          | 2,202 | - | /50                | <u>馬之</u> 島<br>八王子・芝ノ又                 | 飯田弘二      | 4701 4079  |