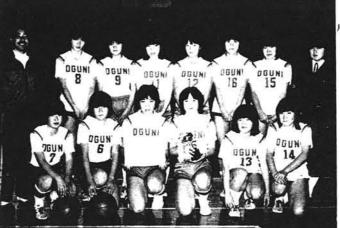

11月17・18日柏崎市で開かれた、秋季柏崎地区高校バスケッ トボール大会女子の部で柏高小国分校が見事、初優勝。 毎日の練習で培ったチームワークはもとより、選手達の家庭 や地域の励ましが今回の快挙につながったとのこと、今後一層 の活躍を期待したいと思います。

● 予選リーグ…小国(112)対(22)吉川高校 小国(58)対(52)柏崎常盤高校 決勝リーグ…小国(53)対(42)柏崎商業高校 小国(53)対(47)柏崎高校 ●柏高小国分校バスケットボール部

小林紀子(主) 小川真由美 小林妙子 品川満枝 小林美千代 中村真由美 佐山小百合 米山茂美 羽鳥裕子 安沢貴子 鷲尾房子 山我綾子 渡辺真里子