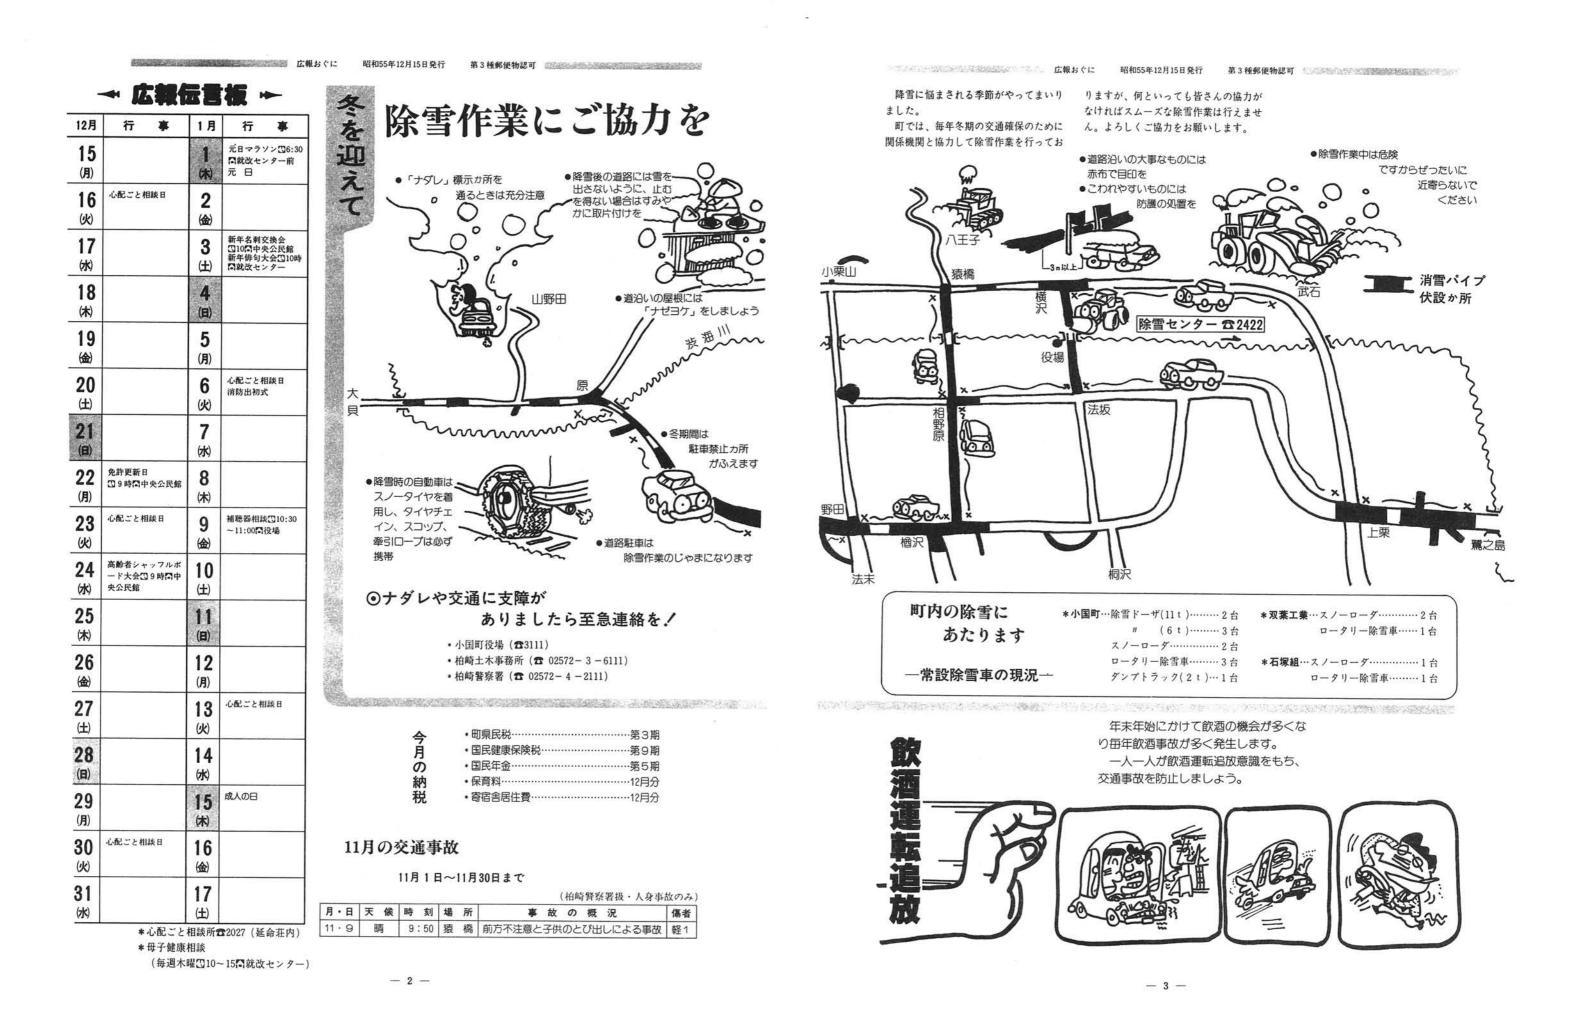

# 减少率鈍化!

## 9,191人に —国勢調查人口概数—

今年10月1日に行われた国勢調査の結 果が公表されました。人口は、昭和35年 より毎回10%以上の減少率であったもの が今回の調査では△4.9%と減少率の鈍 化がみられます。全県的にみても郡部人 口の減少率は鈍っています。 各部落別の人口と世帯数は右ページ通 りです。

昭和35年とくらべた減少率

仕事の場

片桐金四郎

老人俳句教室より

国調人口の推移

| ( | 医療費が多額で支払いにお困りの時は、次の制度を    |
|---|----------------------------|
| わ | ご利用ください。                   |
|   | 《高額療養費受領委任払制度》             |
| た | 医療費の一部負担金が、1ヵ月39,000円以上になっ |
| l | た場合、超過分(高額療養費)についてその受領を病   |
| 2 | 院に委任して国保が直接病院に支払う制度で、国保加   |
|   | 入者がご利用になれます。               |
| , | この制度をご利用になると病院への1ヵ月の一部負    |
|   | 担金の支払いは39,000円ですみます。       |
|   | 《高額療養費貸付制度》                |
| 1 | 医療費の一部負担金が、1ヵ月49,000円以上になっ |
|   | た場合、どなたでもご利用になれます。         |
| 1 | 1. 貸付金額                    |
| R | 高額療養費支給見込額の90%以内の額         |
|   | 2. 貸付期間                    |

## 国勢調査集落別人口と世帯数の推移

(55 · 10 · 1) ( #/ +· + = . 0/)

| 部落名               | <del>ا ا ا</del> |            | 世                                      | 4位:人・戸・%)<br>帯 |       |   | 送され小国町で<br>れぞれの地区を | 1992 See Press and a second of         |           |            |
|-------------------|------------------|------------|----------------------------------------|----------------|-------|---|--------------------|----------------------------------------|-----------|------------|
| RP 787 121        | 昭 50             | 55         | 増減率                                    | 昭3 50          | 55    | 坩 | 減率                 | れぞれの地区を受けもって、地域社会<br>社増進のため活動してくださいます。 |           |            |
| <b>山</b> 閉 田      | 180              | 117        | △ 35.0                                 | 53             | 34    |   | 35.8               |                                        |           |            |
| 大貝                | 123              | 121        | △ 1.6                                  | 32             | 32    |   | 0                  | 生活・家庭・児童・障害者・老人・日                      |           |            |
| 三 桶               | 284              | 271        | △ 4.6                                  | 73             | 72    |   | 1.4                | 子などの相談・指導・助言を行っており                     |           |            |
| 苔 野 島             | 219              | 204        | △ 6.8                                  | 58             | 54    |   | 6.9                | ます。お気軽に                                | ご相談ください   | •          |
| 原                 | 407              | 367        | △ 9.8                                  | 110            | 107   |   | 2.7                |                                        |           |            |
| 森光                | 293              | 269        | △ 8.2                                  | 68             | 67    |   | 1.5                | 民生(児童)委員                               | (55.12.13 | 8 左 )      |
| 小栗山               | 364              | 375        | 3.0                                    | 88             | 86    |   | 2.3                | 民王(元重/安員                               | (55.12.13 | ×11)       |
| 跟訪井               | 471              | 422        | △ 10.4                                 | 112            | 107   |   | 4.5                | 担当地区                                   | 氏 名       | 1          |
| 太郎丸               | 468              | 510        | 9.0                                    | 120            | 123   |   | 2.5                | 山野田                                    | 江口吉郎      | 2506       |
| 小国沢               | 187              | 177        | △ 5.3                                  | 41             | 40    |   | 2.4                | 大貝・三桶                                  | 江口 博      | 2570       |
| 上岩田               | 304              | 299        | △ 1.6                                  | 68             | 69    |   | 1.5                | 苔野島                                    | 中村 雅      | 2677       |
| 法 末               | 348              | 284        | △ 18.4                                 | 88             | 79    |   | 10.2               | 原                                      | 北原サウ      | 4438       |
| 楮 沢               | 325              | 323        | △ 0.6                                  | 80             | 81    |   | 1.3                | 森光                                     |           |            |
| 新町                | 408              | 440        | 7.8                                    | 107            | 117   |   | 9.3                |                                        | 片桐英雄      | 2617       |
| 相野原               | 378              | 390        | 3.2                                    | 91             | 93    |   | 2.2                | 小栗山                                    | 今井政代      | 4572       |
| 二本柳               | 162              | 149        | △ 8.0                                  | 39             | 35    |   | 10.3               | 諏訪井                                    | 江口清一郎     | 3368       |
| 上谷内               | 97               | 97         | 0                                      | 23             | 23    |   | 0                  | 太郎丸                                    | 保坂正美      | 2882       |
| 法坂                | 495              | 492        | △ 0.6                                  | 120            | 123   |   | 2.5                | 小国沢                                    | 安沢朱実      | 4568       |
| 桐沢                | 355              | 359        | 1.1                                    | 83             | 83    |   | 0                  | 上岩田                                    | 渡辺文勇      | 2918       |
| 猿橋                | 189              | 203        | 7.4                                    | 44             | 45    |   | 2.3                | 法末                                     | 内山繁夫      | 3042       |
| 金沢                | 43               | 43         | 0                                      | 14             | 12    |   | 14.3               | 偖 沢                                    | 関口違治      | 2756       |
| 質鍋                | 259              | 233        | △ 10.0                                 | 58             | 56    |   | 3.4                | 新町・上谷内                                 | 青柳 閑      | 2234       |
| <u>上 村</u><br>下 村 | 111              | 101        | △ 9.0                                  | 25             | 26    |   | 4.0                | 相野原・二本柳                                | 田中環       | 3519       |
| <u>下 村</u><br>武 石 | 403              | 365        | △ 9.4                                  | 88             | 85    |   | 3.4                |                                        |           |            |
| <u>此</u><br>伊切    | 508              | 487        | △ 4.1                                  | 117            | 112   | Δ | 4.3                | 法坂                                     | 鳥居庄平      | 3561       |
| 上栗                | 173              | 173        | 0                                      | 41             | 40    |   | 2.4                | 相 沢                                    | 青柳健四      | 39.12      |
| 七日町               | 343              | 317        | △ 7.6<br>△ 4.1                         | 89             | 88    |   | 1.1                | 猿橋・金沢・箕輪                               | 中村哲英      | 3401       |
| 原小屋               |                  | (0000)     | 11 1 1 1 1 1 1 1 1 1 1 1 1 1 1 1 1 1 1 |                | 68    |   | 2.9                | 上村・下村                                  | 小林チユノ     | 2232       |
| <u>尿小座</u><br>千谷沢 | 325              | 298<br>328 | △ 8.3<br>△ 4.4                         | 71             | 69    |   | 2.8                | 武 石                                    | 鈴木チズ      | 3844       |
| 11 之島             | 423              | 328        |                                        |                | 72    | - | 0                  | 押 切                                    | 品田カウ      | 3772       |
| 八王子               | 245              | 189        | △ 6.1                                  | 90             | 87    |   | 3.3                | 七日町                                    | 山本源作      | 2428       |
| <u>ガェチ</u><br>芝ノ又 | 109              | 84         | △ 22.9<br>△ 22.9                       | 64<br>25       | 56    |   | 12.5               | 上栗                                     | 角山トノ      | 2473       |
| K/X               | 109              | 64         | LA 22.9                                | 20             | 21    | Δ | 16.0               | 原小屋・千谷沢                                | 林栄子       | 11202-0120 |
| ŝt                | 9,662            | 9,191      | △ 4.9                                  | 2,322          | 2,262 |   | 2.6                | 家小童·十谷八<br>鹭之島                         | 小飯塚稔      | 4310       |
| 増減率の算             |                  | 3,131      | 55/50                                  | 2,022          | 2,202 | - | /50                | <u>馬之</u> 島<br>八王子・芝ノ又                 | 飯田弘二      | 4701 4079  |