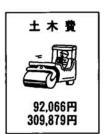

### 平成13年度3月末 現在高内訳

| ±  | 木   | 債 | 23億4 | ,420万円 |
|----|-----|---|------|--------|
| 商  | I   | 債 | 7億4  | ,090万円 |
| 衛  | 生   | 債 | 6億1  | ,091万円 |
| 農林 | 水産業 | 債 | 4億   | 508万円  |
| 民  | 生   | 債 | 4億   | 355万円  |
| 教  | 育   | 債 | 2億6  | ,590万円 |
| そ  | の   | 他 | 6億4  | ,186万円 |
|    |     |   |      |        |