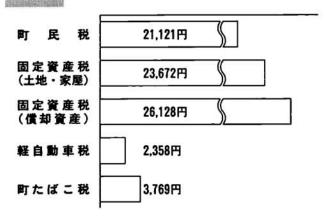

### 町民1人当たりの町税負担は 77,048円 (1世帯当たり 259,334円)

町民1人当たり町債残高 726,302円 (平成13年3月31日現在)