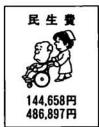

### 平成13年度3月末 現在高内訳

| ±  | 木   | 債 | 23億4 | ,420万円 |
|----|-----|---|------|--------|
| 商  | I   | 債 | 7億4  | ,090万円 |
| 衛  | 生   | 債 | 6億1  | ,091万円 |
| 農林 | 水産業 | 債 | 4億   | 508万円  |
| 民  | 生   | 債 | 4億   | 355万円  |
| 教  | 育   | 債 | 2億6  | ,590万円 |
| そ  | の   | 他 | 6億4  | ,186万円 |
|    |     |   |      |        |