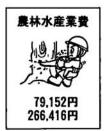

### 平成13年度3月末 現在高内訳

| ±  | 木   | 債 | 23億4 | ,420万円 |
|----|-----|---|------|--------|
| 商  | I   | 債 | 7億4  | ,090万円 |
| 衛  | 生   | 債 | 6億1  | ,091万円 |
| 農林 | 水産業 | 債 | 4億   | 508万円  |
| 民  | 生   | 債 | 4億   | 355万円  |
| 教  | 育   | 債 | 2億6  | ,590万円 |
| そ  | の   | 他 | 6億4  | ,186万円 |
|    |     |   |      |        |