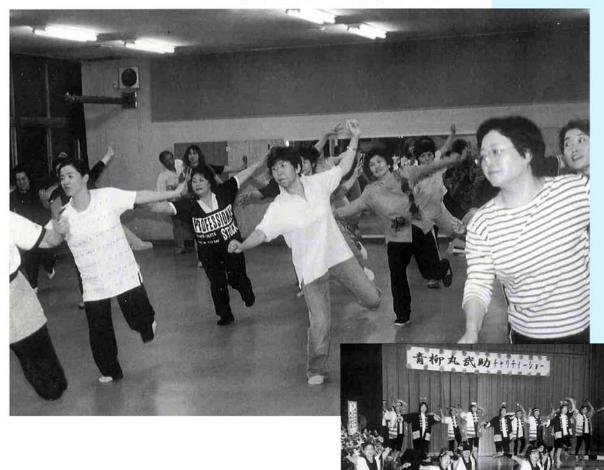

# "YOSAKOI おぐに倶楽部"練習風景

青柳丸武助チャリティーショーにて

おくにさわやかリポート番組表

| , | にとりにかりか い田松久    |                                                                                        |
|---|-----------------|----------------------------------------------------------------------------------------|
| B | のびよ小国っ子<br>野球少年 |                                                                                        |
| 8 | 金婚式おめでとう        |                                                                                        |
| ± | 絵巻物が動いた         |                                                                                        |
| В | 基本健診結果から        |                                                                                        |
| B | お誕生日おめでとう       |                                                                                        |
| ± | 絵巻物が動いた         |                                                                                        |
| B | たっしゃで長生き        |                                                                                        |
|   | B               | 田 のびよ小国っ子<br>野球少年<br>日 金婚式おめでとう<br>土 絵巻物が動いた<br>日 基本健診結果から<br>日 お誕生日おめでとう<br>土 絵巻物が動いた |

# 好評 青柳丸武助チャリティーショー (法末出身)

6月2日、農村環境改善センターにおいて、満員の観衆を集め青柳丸武助チャリティーショーが開催されました。青柳(本名武田)さんは法末の出身で、20年ほど前から、日本舞踊青柳丸助家元に師事。現在師範として後進の指導にあたる傍ら、関東各地で公演活動を行なっているとの事です。

当日は、法末神楽等も賛助出演し、大きな拍手をあびていました。

また5月より練習を重ねている「YOSAKOIおぐに倶楽部」のメンバーも「祭や倶楽部おぢや」の方々と威勢のよい踊りを披露しました(表紙写真)。ショーは、盛会の内に終了し、会場内で集められたチャリティー募金は町の福祉充実のためにと、ご寄付いただきました。大変ありがとうございました。