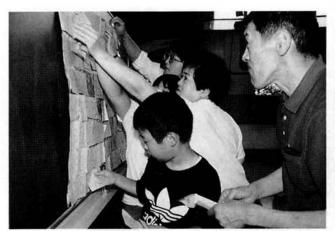

## 「今回移元気 东郊。よし小回」 上小国小学校

6月12日 金、上小国小学校の4年生が小国荘を訪問しました。小国荘のみなさんと一緒に楽しい時間を過 ごそうと、4年生のみんなで、いくつかのゲームを考えました。

その中の1つにあったのが「はがし絵ゲーム」。1枚の大きな紙に隠れていたのは、「今日も元気 なかよ し小国」という願いのこもった子どもたちからの素敵なプレゼントでした。

はがし絵ゲーム

「すごく速く走るんだよ。」