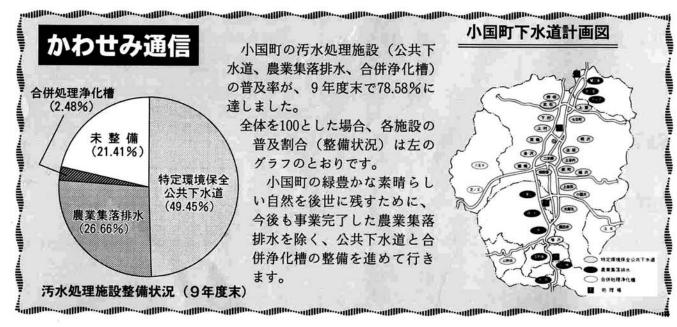

## ¬ 今日も使った水を流してくれるのです。 ¬

町では現在、横沢地区(猿橋~下村)と上岩田・ 太郎丸地区で下水道工事を施工しています。

小国町は、下水道事業を複合的に進めております。 公共下水道と農業集落排水・合併浄化槽を加えた汚水処理施設の普及率<sup>11</sup> は 9 年度末で78.58%です。 (水洗化率<sup>12</sup> は63.86%)

全集落の下水道化を早期実現するため、これから も積極的に下水道整備を推進していきますので、ご 協力をお願いします。

- \* 1. 普及率: 処理区域人口÷行政人口
- \* 2. 水洗化率:水洗化人口÷処理区域人口