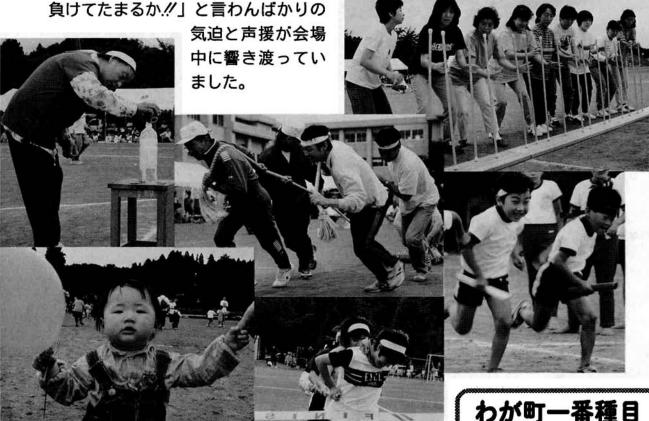

# 了位下4·1/

6月14日印第35回町民体育大会が町 内の3小学校を会場に行われました。

小雨が降ったり止んだりで、スッキ リしない天気でしたが、「雨なんかに

## 第35回町民体育大会

平成9年度に各競技で優秀な成績を残された方に対し、小国町体育 協会が贈るもので、今回は次の10名が表彰されました。

聖 也(軟式野球) サン・コーポラス 淳(軟式野球) 。中学3年 1年 。下小5年 渡部翔平(陸上・水泳) 鷺之島

## わが町一番種目

キャッチング・ザ・スティック 1位 ママズ

(七日町) 151回

2位 マドンナクラブ

(押 切) 123回

3位 アップマロン美女妻連合

(上 栗) 82回

町の公認記録はH8年度 マドンナクラブの214回

#### • 集落対抗なわとび

1位 原チーム 53回 2位 諏訪井チーム 52回

3位 サン・コーポラス小国チーム

51回

町の公認記録はH3年度 太郎丸チームの94回