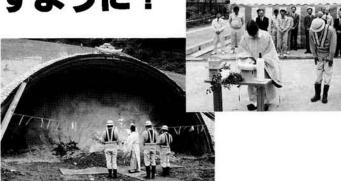

#### 八王子トンネル

## 無事に竣工しますように!

5月26日、八王子トンネルの安全祈 願祭が関係者を集めて行われました。 昨年10月には起工式が行われており、 トンネル、町道を含めた全体工事は平 成12年3月が竣工予定です。安全に通 れる町道として出発する日が待たれま す。