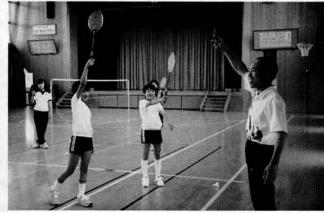

## 交通ルール学んだよ!

6月1日、若草保育園では、県警の婦人警察官による交 通安全教室が開かれました。この日は小国交番から五十嵐 巡査部長も駆けつけ、交通指導を行いました。

この教室で園児たちは、人形劇や腹話術のケンちゃんか ら、交通ルールなどを学び、とても勉強した1日となりま