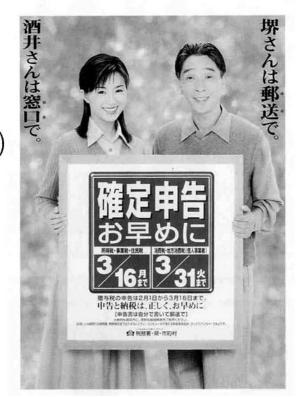

# 所得税の確定申告は 正しくお早めに

## 2月16日(月)~3月16日(月)

#### 確定申告は「自力記載・自力申告」・ 提出は「郵送」で

所得税は、各人の所得に対して課 税される税金であり、各人が自分の 所得金額とその所得金額に対する税 額を正しく計算してこれを申告し、 その申告した所得税額を自発的に期 限内納付する制度を採用しています。

所得税の申告は「所得税の確定申告書」を作成し、 所得税の確定申告の期間(本年の場合は平成10年 2月16日から3月16日)中に税務署に提出すること になります。