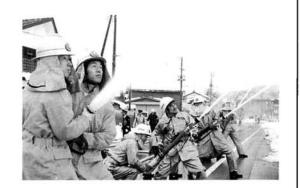

# 火災のない年に 消防出初式

1月11日、恒例の町消防団出初式が柏崎消防署小国分遣所の方も参加して行われました。役場で式典を行い、その後原地内で放水訓練を行いました。

参加した団員はきびきびした動きで放水を行いま した。

放水後は消防自動車及び関係車両による町内火災 予防パレードを行い、火災予防を呼びかけました。 町では昨年、建物火災2件、車両火災1件、 その他火災1件の計4件が発生しました。