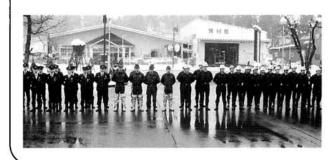

# 火災のない年に 消防出初式

1月11日、恒例の町消防団出初式が柏崎消防署小国分遣所の方も参加して行われました。役場で式典を行い、その後原地内で放水訓練を行いました。

参加した団員はきびきびした動きで放水を行いま した。

放水後は消防自動車及び関係車両による町内火災 予防パレードを行い、火災予防を呼びかけました。 町では昨年、建物火災2件、車両火災1件、 その他火災1件の計4件が発生しました。