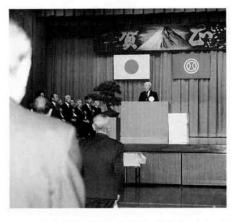

# 新春年賀の会を開催

1月4日、 農村環境改善 センターにお いて新春年賀 の会が開かれ ました。この 会は年頭にあ たり町民の健 勝と町勢の益 々の発展を祈 念するために 開かれている もので、総代

さんなど関係者約200人が参加されました。

会では町長の年頭のあいさつ、議会議長のあいさ つ、年賀交換の他に、平成9年度の町政功労者の方々 が表彰・感謝状を受けられました。

今年は功労表彰を受けられた方が4名、善行表彰 を受けられた方が1名・1団体、感謝状を受けられ た方が1名・4団体でした。