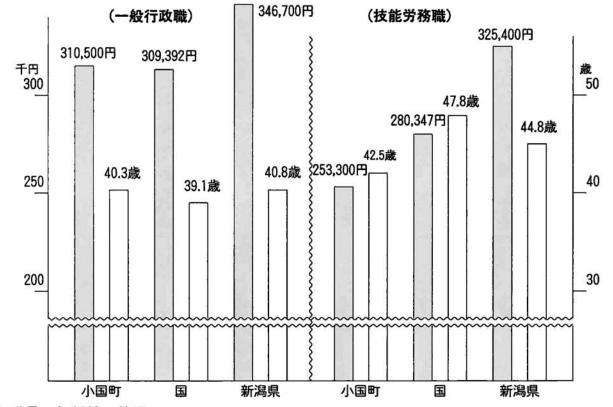

#### (3) 職員の平均給料月額及び平均年齢の状況

#### (4) 職員の初任給の状況

| -     |     | 大 学 卒   |            | 高 校 卒   |            |  |  |
|-------|-----|---------|------------|---------|------------|--|--|
| 区     | 分   | 決定初任給   | 採用2年経過日給料額 | 決定初任給   | 採用2年経過日給料額 |  |  |
| 40.4  | 小国町 | 171,000 | 184,800    | 139,300 | 148,900    |  |  |
| 一般行政職 | 国   | 171,000 | 184,800    | 139,300 | 148,900    |  |  |

#### (5) 職員の経験年数別・学歴別平均給料月額の状況

| 区分             |     | 経験年数10年               | 経験年数15年               | 経験年数20年 |
|----------------|-----|-----------------------|-----------------------|---------|
| 60. (= Th BH)  | 大学卒 | 252,800               | 294,500               | 337,600 |
| 一般行政職          | 高校卒 | 213,300 <sup>FI</sup> | 269,800 <sup>FI</sup> | 309,900 |
| ++ 45 24 34 86 | 高校卒 | 208,600 <sup>FI</sup> | 248,800               | 277,900 |
| 技能労務職          | 中学卒 | 171,200               | 198,200               | 231,700 |