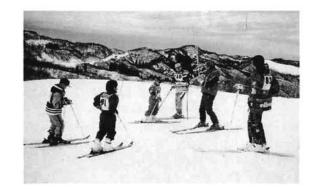

# 須原スキー場でスキーツアー

1月18日(日)恒例のスキーツアーが須原スキー場を 会場に行われ、小・中学生12名、一般10名、計22名 が参加しました。

初級スキーヤーを対象としたスキー講習会は、現 地スキー学校講師を招いて行われ、熱心に受講した 参加者らは、プルークボーゲンから始めて、最後に はパラレルターンが出来るほどまでに上達しました。

また、曇っていた天気も午後には雨になりました が、元気な小国っ子は、そんな悪天候にもかかわら ず、全身から湯気を立てながら滑り、スキーツアー を存分に楽しんでいました。