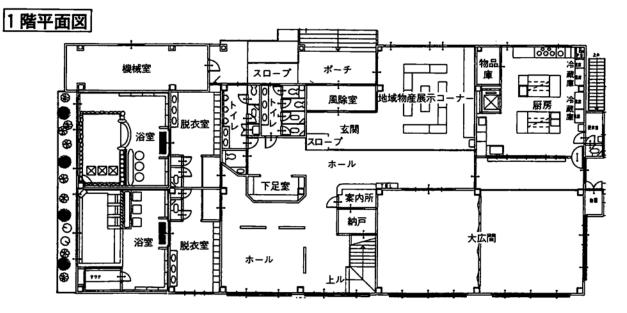

### ~トロン温泉を取り入れます~

昨年の10月から森林公園内で進めてきました自然 休養体験館の工事は順調に進み、今月末までに完成 の予定となっています。本体工事完成後はなかにい れる備品などを整備し4月中旬のオープンを予定し ています。

自然你養体験館は工事費、設計管理費をあわせた 総事業費約2億 3.120万円で建設されるもので、1 階が64帖の大広間、男・女各15~20人が入れる大浴 室など、2階が8~15帖の和室6部屋などとなって います。

### 施設の概要

- · 鉄骨造一部二階建
- ・延床面積 829.10ml(約 250坪)
- ・1階床面積 584.14m
- ・2 階床面積 244.96m
- ・1 階は64帖の大広間、地域物産展示コーナー、
- 厨房、浴室、ホールなど
- ・2階は8~15帖の和室6室など