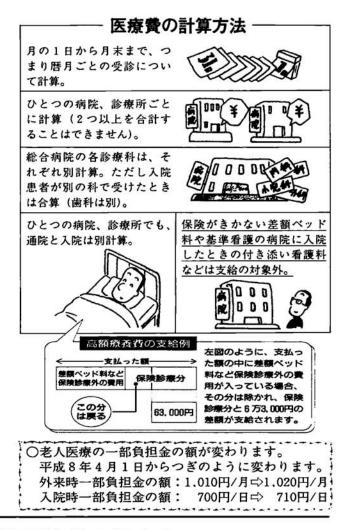

### 高額療養費の支給

病気やけがで、医療費が高額になって一定限度を 超えた場合、請求すると、高額療養費が支給されま す。その条件は次の通りです。

◆自己負担額が6万3,000円を超えたとき

同じ人が同じ月内に6万3,000円以上(住民税非 課税世帯は3万5,400円以上)の自己負担金(医療 費の3割)を支払った場合、その超過分を国保が負 担し、請求すると、あとで支給されます。

「ロニの分が国保から支給される)