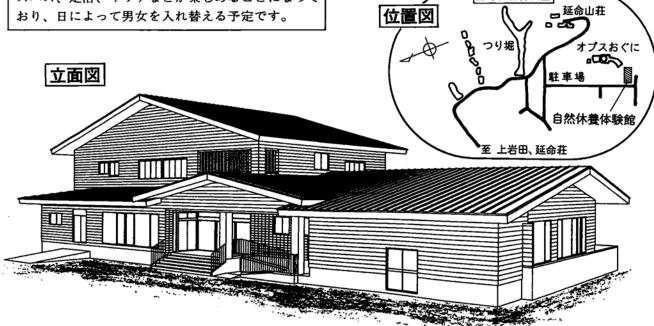

### ~トロン温泉を取り入れます~

昨年の10月から森林公園内で進めてきました自然 休養体験館の工事は順調に進み、今月末までに完成 の予定となっています。本体工事完成後はなかにい れる備品などを整備し4月中旬のオープンを予定し ています。

自然你養体験館は工事費、設計管理費をあわせた 総事業費約2億 3.120万円で建設されるもので、1 階が64帖の大広間、男・女各15~20人が入れる大浴 室など、2階が8~15帖の和室6部屋などとなって います。

### 施設の概要

- · 鉄骨造一部二階建
- ・延床面積 829.10ml(約 250坪)
- ・1階床面積 584.14m
- ・2 階床面積 244.96m
- ・1 階は64帖の大広間、地域物産展示コーナー、
- 厨房、浴室、ホールなど
- ・2階は8~15帖の和室6室など