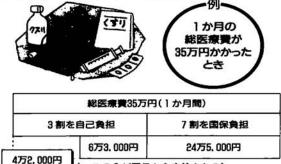

### 高額療養費の支給

病気やけがで、医療費が高額になって一定限度を 超えた場合、請求すると、高額療養費が支給されま す。その条件は次の通りです。

◆自己負担額が6万3,000円を超えたとき

同じ人が同じ月内に6万3,000円以上(住民税非 課税世帯は3万5,400円以上)の自己負担金(医療 費の3割)を支払った場合、その超過分を国保が負 担し、請求すると、あとで支給されます。

「ロニの分が国保から支給される)