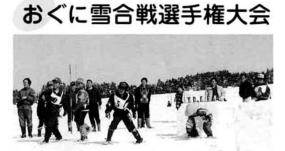

3年目を迎えた雪合戦。一般、小学生の部とも白 熱した試合が続きました。

結果は次のとおりです。

一般 一位 法坂文化会、二位 保谷モンキーズ ※一位の法坂文化会と前年度優勝相野原とのタイト ルマッチは相野原の勝ちでした。

小学生 一位 下村スノーコンバット 二位 法坂A ※苔野島と下村スノーコンバットのタイトルマッチ は下村スノーコンバットの勝ちでした。

広報おぐに 平成8年3月1日発行

人間バン馬レース

990束のワラで 作られたジャン ボオの神に火を つけて、町民の 無病息災·家内 安全を祈願しま した。