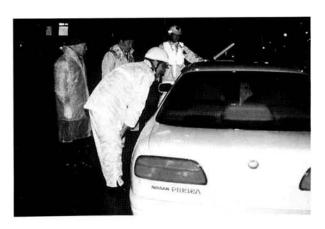

## 犯罪や事故のない年末を呼びかけ 「歳末警戒」「ベレー帽作戦」を実施

12月11日午後 8 時から、七日町交差点において、 「歳末警戒」の検問が行われました。これは毎年こ の時期になると悪質な犯罪や路面状態の悪化から交 通事故が多発することから、12月11日から31日まで 行われる「歳末警戒」の運動に合わせて行われたも のです。

当日は風雨の悪天候の中、柏崎警察署員・町内の 駐在さん・交通指導員をはじめ、本年は「ベレー帽 作戦」のボランティアの方々も多数参加しました。

また町長も現場に駆け付け、みなさんを激励するとともに、年末の防犯、交通安全を呼びかけました。