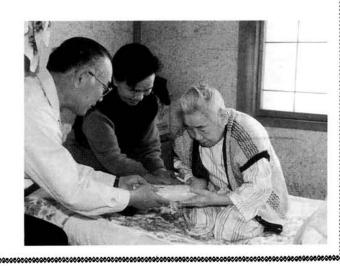

# おいしいそばで慰問 ― 社会福祉協議会の歳末慰問 -

12月14日に毎年恒例になっています社会福祉協議会による年末のそば慰問が行われました。これはねたきりのお年寄りの方にそばや、年末の慰問品を配っているもので、今年は53人の方を対象に行われました。

配られたそばは、大貝の小川三千広さんがうった もので、小川さんが年末慰問のそばづくりをされる ようになって今年で20年になります。今年86才にな

▲そばをつくられる小川三千広さん

られる小川さんは、「毎年この時期になると、"今年 もおいしいそばを食べさせてください"という声を 聞いてがんばっています」と、そば打ち作業に励ん でおられました。

当日、小川さんのお宅で大釜とまきでゆでられた そばは、お昼に各家庭に届けられ、配られたお年寄 りの方々は、うれしそうに受け取られていました。