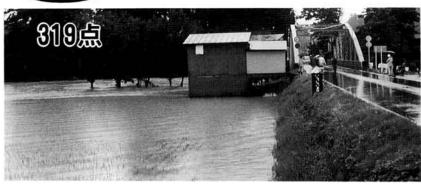

# 小国町与大二ュース

平成7年の5大ニュースの選定 については例年どおり広報担当よ り総代さん等に依頼し選定をいた だきました。ご協力ありがとうご ざいました。

項目の集計にあたっては1位 (5点) から5位(1点) までの ポイント制で行いました。

その結果1位に選ばれたのは豪 雨による災害でした。7月11日か ら降り出した梅雨前線による豪雨 は、昭和53年以来の記録的なもの となり、その猛威は町内全域に災 害をもたらし、人々に不安を与え ました。ちなみに1位にあげられた 方は全体の73%にのほっています。

## 豪雨による災害発生