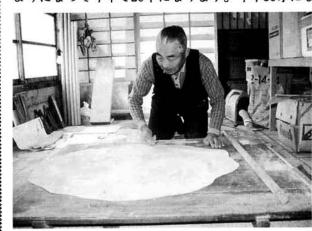

# おいしいそばで慰問 ― 社会福祉協議会の歳末慰問 -

12月14日に毎年恒例になっています社会福祉協議会による年末のそば慰問が行われました。これはねたきりのお年寄りの方にそばや、年末の慰問品を配っているもので、今年は53人の方を対象に行われました。

配られたそばは、大貝の小川三千広さんがうった もので、小川さんが年末慰問のそばづくりをされる ようになって今年で20年になります。今年86才にな

▲そばをつくられる小川三千広さん

られる小川さんは、「毎年この時期になると、"今年 もおいしいそばを食べさせてください"という声を 聞いてがんばっています」と、そば打ち作業に励ん でおられました。

当日、小川さんのお宅で大釜とまきでゆでられた そばは、お昼に各家庭に届けられ、配られたお年寄 りの方々は、うれしそうに受け取られていました。