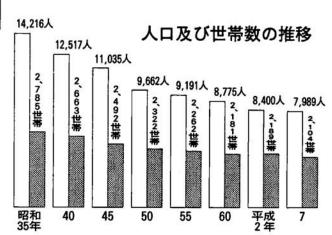

## 国勢調査結果速報

昨年の10月1日現在で、ご協力いた だいた国勢調査の概数を公表します。 人口は7.989人、世帯数は2.104世帯 という結果でした。

これを前回平成2年と比べてみる と、人口は411人減少し、世帯数は85 世帯減少しています。

なお、各集落ごとの人口、世帯数は 次のとおりです。

ご協力ありがとうございました。

## 集落別人口と世帯数の推移

| 集  | <b>*</b> | 4   |       | 人  口  |          |       | 世帯    |          |  |  |  |
|----|----------|-----|-------|-------|----------|-------|-------|----------|--|--|--|
| 果  | 落        | 名   | 平成2年  | 平成7年  | 増減率      | 平成2年  | 平成7年  | 増減率      |  |  |  |
| Ш  | 野        | 田   | 44 人  | 34 人  | △ 22.7 % | 13 戸  | 11 戸  | △ 15.4 % |  |  |  |
| 大  |          | 貝   | 95    | 86    | △ 9.5    | 28    | 28    | 0.0      |  |  |  |
| Ξ  |          | 桶   | 208   | 188   | △ 9.6    | 59    | 53    | △ 10.2   |  |  |  |
| 苔  | 野        | 島   | 168   | 155   | △ 7.7    | 46    | 43    | △ 6.5    |  |  |  |
|    | 原        |     | 312   | 283   | △ 9.3    | 96    | 89    | △ 7.3    |  |  |  |
| 森  |          | 光   | 263   | 243   | △ 7.6    | 64    | 63    | △ 1.6    |  |  |  |
| 小  | 栗        | Ш   | 374   | 339   | △ 9.4    | 77    | 76    | △ 1.3    |  |  |  |
| 諏  | 訪        | 井   | 400   | 387   | △ 3.3    | 99    | 100   | 1.0      |  |  |  |
| 太  | 郎        | 丸   | 456   | 431   | △ 5.5    | 117   | 117   | 0.0      |  |  |  |
| 小  | 玉        | 沢   | 154   | 141   | △ 8.4    | 38    | 37    | △ 2.6    |  |  |  |
| 上  | 岩        | 田   | 268   | 261   | △ 2.6    | 64    | 69    | 7.8      |  |  |  |
| 法  |          | 末   | 179   | 146   | △ 18.4   | 60    | 59    | △ 1.7    |  |  |  |
| 楢  |          | 沢   | 289   | 326   | 12.8     | 77    | 77    | 0.0      |  |  |  |
| 新  |          | 町   | 575   | 511   | △ 11.1   | 172   | 127   | △ 26.2   |  |  |  |
| 相  | 野        | 原   | 360   | 343   | △ 4.7    | 88    | 86    | △ 2.3    |  |  |  |
| =  | 本        | 柳   | 136   | 126   | △ 7.4    | 33    | 32    | △ 3.0    |  |  |  |
| 上  | 谷        | 内   | 76    | 65    | △ 14.5   | 23    | 21    | △ 8.7    |  |  |  |
| 法  |          | 坂   | 498   | 481   | △ 3.4    | 152   | 120   | △ 21.1   |  |  |  |
| 桐  |          | 沢   | 305   | 287   | △ 5.9    | 76    | 74    | △ 2.6    |  |  |  |
| 猿  |          | 橋   | 171   | 157   | △ 8.2    | 43    | 42    | △ 2.3    |  |  |  |
| 金  |          | 沢   | 39    | 41    | 5.1      | 10    | 11    | 10.0     |  |  |  |
| 箕  |          | 輪   | 287   | 265   | △ 7.7    | 76    | 69    | Δ 9.2    |  |  |  |
| 上  |          | 村   | 94    | 91    | △ 3.2    | 25    | 25    | 0.0      |  |  |  |
| 下  |          | 村   | 332   | 304   | △ 8.4    | 80    | 77    | △ 3.8    |  |  |  |
| 武  |          | 石   | 446   | 423   | △ 5.2    | 103   | 102   | Δ 1.0    |  |  |  |
| 押  |          | 切   | 178   | 166   | △ 6.7    | 37    | 36    | △ 2.7    |  |  |  |
| 七  | 日        | 町   | 293   | 271   | △ 7.5    | 68    | 67    | △ 1.5    |  |  |  |
| 上  |          | 栗   | 331   | 336   | 1.5      | 88    | 89    | 1.1      |  |  |  |
| 原  | 小        | 屋   | 262   | 246   | △ 6.1    | 65    | 63    | △ 3.1    |  |  |  |
| 千  | 谷        | 沢   | 290   | 275   | △ 5.2    | 69    | 68    | △ 1.4    |  |  |  |
| ** | 之        | 島   | 337   | 326   | △ 3.3    | 83    | 84    | 1.2      |  |  |  |
| 八  | 王        | 子   | 136   | 108   | △ 20.6   | 45    | 40    | △ 11.1   |  |  |  |
| 芝  | ,        |     | 44    | 33    | △ 25.0   | 15    | 11    | △ 26.7   |  |  |  |
| _  | _        | ポラス | 0     | 114   |          | 0     | 38    | _        |  |  |  |
| -  | 計        |     | 8,400 | 7,989 | △ 4.9    | 2,189 | 2.104 | △ 3.9    |  |  |  |