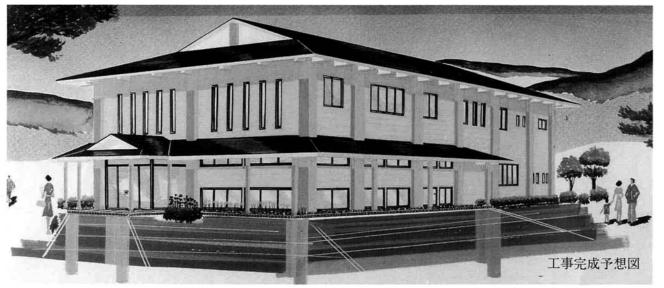

# 「小国町商工物産館」工事始まる

7月5日(水)に安全祈願祭が行われ、「小国町商工物産館」の工事が始まりました。これは、町内の商工業発展のため、また地域資源を活用した特産品開発を進め、地域の活性化を図る拠点として計画されたものです。

建設場所は法坂地内、国道404号線法坂十字路に面したところで、役場庁舎の脇、旧庁舎の前になります。 建物は鉄骨 2 階建でで、総床面積は約910㎡、屋根は 景観に配慮し入母屋づくりとなります。 1 階は大きな 物産展示ホールと商工会事務室、 2 階は160人収容で きる研修室と会議室といった間取りとなっています。 総事業費は約 2 億 1 千万円で、電源立地促進対策交付 金、地方債及び一般財源によって建設されます。