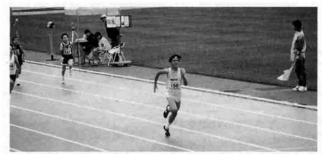

### ●第11回全国小学校陸上競技交流会県予選会

7月9日、第11回全国小学生陸上競技交流会の県 予選会が新潟市の陸上競技場で行われました。

あいにくの雨でしたが、保護者の方も大勢応援に かけつけ大きな声援をおくっていました。

結果は次のとおりです。

(400 m リレー)

Aチーム 安沢友弘、野田怜志、小川真也、小川 弥 ★決勝 第2位 54秒29

▲ 6 年100Mで力走をみせる小川君 (100M予選)

〈6年100m〉小川 弥

★決勝 第1位 12秒80

〈5年100m〉鈴木善和

★決勝 第5位 15秒36 ※6年男子100mで優勝した小川弥君(上小国小) は、8月25~27に東京国立競技場で行われる全国 大会へ出場します。