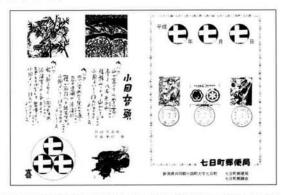

### "七日町郵便局"で七年七月七日の 記念押印台紙を発行

七日町郵便局では局名の"七日町"にちなんで、 平成7年7月7日の7並びの日附印を押した記念押 印台紙を発行しました。

局名に"七日"と付くのは全国の集配局で、七日 町局と秋田県七日市郵便局、島根県七日市郵便局の 3局だけで、全国から申込が多数あり、局員だけで は対応しきれないでパートさんを頼んで準備に追わ れたそうです。

七日町局には全国でもただ一か所と思われる"切手塚"があり、局前には懐かしい丸ポストもあって現在も使われています。今年の秋には局舎が新築移転されることになっており、郵趣会による切手供養祭や、風景入り記念日附印の押印等も計画されているそうです。