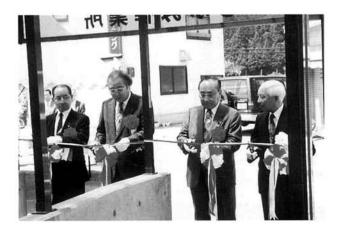

# 「小国町商工物産館」工事始まる

7月5日(水)に安全祈願祭が行われ、「小国町商工物産館」の工事が始まりました。これは、町内の商工業発展のため、また地域資源を活用した特産品開発を進め、地域の活性化を図る拠点として計画されたものです。

建設場所は法坂地内、国道404号線法坂十字路に面したところで、役場庁舎の脇、旧庁舎の前になります。 建物は鉄骨 2 階建でで、総床面積は約910㎡、屋根は 景観に配慮し入母屋づくりとなります。 1 階は大きな 物産展示ホールと商工会事務室、 2 階は160人収容で きる研修室と会議室といった間取りとなっています。 総事業費は約 2 億 1 千万円で、電源立地促進対策交付 金、地方債及び一般財源によって建設されます。