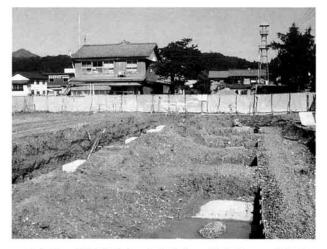

# 「小国町商工物産館」工事始まる

7月5日(水)に安全祈願祭が行われ、「小国町商工物産館」の工事が始まりました。これは、町内の商工業発展のため、また地域資源を活用した特産品開発を進め、地域の活性化を図る拠点として計画されたものです。

建設場所は法坂地内、国道404号線法坂十字路に面したところで、役場庁舎の脇、旧庁舎の前になります。 建物は鉄骨 2 階建でで、総床面積は約910㎡、屋根は 景観に配慮し入母屋づくりとなります。 1 階は大きな 物産展示ホールと商工会事務室、 2 階は160人収容で きる研修室と会議室といった間取りとなっています。 総事業費は約 2 億 1 千万円で、電源立地促進対策交付 金、地方債及び一般財源によって建設されます。