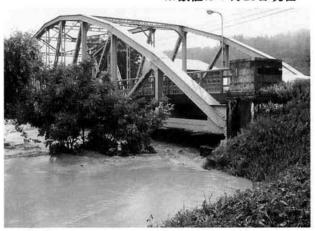

### 豪雨による災害起きる

7月11日から降り出した梅雨前線による豪雨は猛威を振い、町内全域に災害をもたらしました。特に道路は雨水により渋海川の水量が増し、12日午後のピーク時には、鷺之島橋(国道404号線小国町と越路町の境界)の橋桁下60cmまで上がり危険な状態となったため、通行止となったのをはじめ、主要な道路も土砂崩れ等により寸断され、大きな影響が出ました。

また、住宅裏の土砂崩れや床下浸水などの生命・ 財産に係わる被害も多数報告され、消防団も出動し ました。