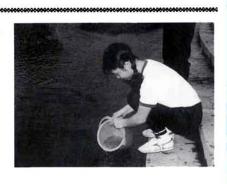

### 室

◎夏といえば、今年もサマーフェ スティバルが14日に計画されてお り、渋海川は大勢の観客でにぎわ うことと思います。

◎ところで、先日中学校から錦鯉 の稚魚を川に放流したと聞きまし た。(写真)

これは、小千谷市の業者から稚魚 を生徒会役員が企画したものです。

魚も泳ぎ、子供達も泳げるキレ イな川になるようにと願い放流し たそうです。

石戡

A 319

平成七年八月一日発行 (毎月一日発行)