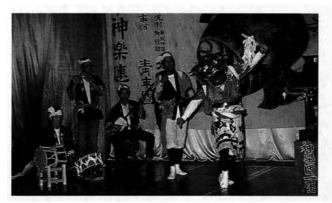

### 法末かぐら伝承協力者募集

小国町の伝統芸能は過疎とともにその保存活動は 限界に達しています。

特に法末かぐらは集落に若者が少なく練習するス タッフが揃わない状態で消滅の危機に立たされてい

戦後、各集落では村芝居が盛んに行われ、神楽舞 では法末のほか七日町でもその伝統がありました。 現在、古いものが忘れ去られ時代を経て伝統芸能の 価値も見直されてきています。

そんな中で、法末かぐらを何とか保存したいとい う声が地域からも出ております。神楽舞にはいくつ かの踊や芸がありますが、これらを地元の人から指 導してもらい、小国町唯一の神楽舞として伝えるた

めに、趣味のある方、趣旨に賛同される方を募集し ます。

詳しくは小国町教育委員会事務局 (95-3111) 又は小国町文化協会事務局 (95-3575) へお問い