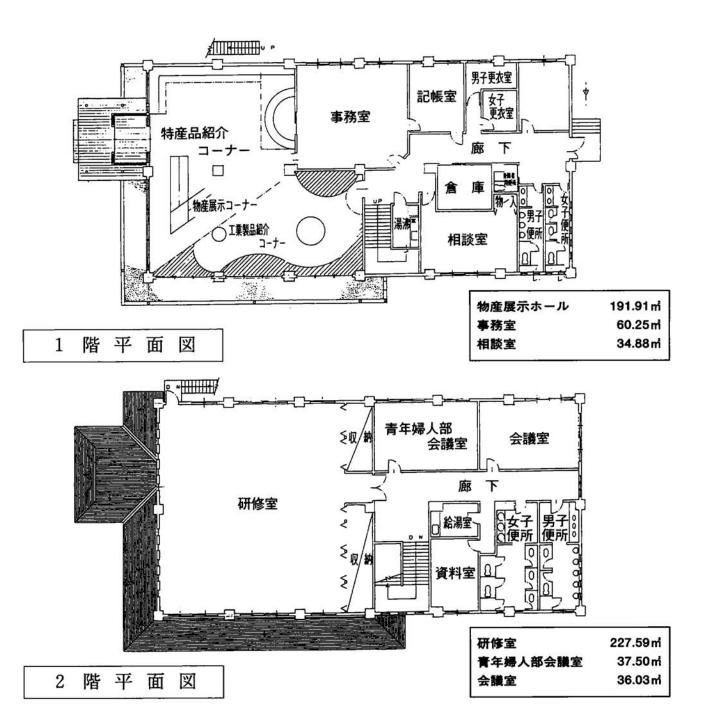

# 「小国町商工物産館」工事始まる

7月5日(水)に安全祈願祭が行われ、「小国町商工物産館」の工事が始まりました。これは、町内の商工業発展のため、また地域資源を活用した特産品開発を進め、地域の活性化を図る拠点として計画されたものです。

建設場所は法坂地内、国道404号線法坂十字路に面したところで、役場庁舎の脇、旧庁舎の前になります。 建物は鉄骨 2 階建でで、総床面積は約910㎡、屋根は 景観に配慮し入母屋づくりとなります。 1 階は大きな 物産展示ホールと商工会事務室、 2 階は160人収容で きる研修室と会議室といった間取りとなっています。 総事業費は約 2 億 1 千万円で、電源立地促進対策交付 金、地方債及び一般財源によって建設されます。

完成後の利用計画は、和紙などの特産品や工業製品、 民具などを常設展示し、特産品等のPRを行うとともに、 観光のインフォメーション施設としても利用されます。

### 展示コーナーでは

- ◎ 町の特産品、農林産物とその加工品
- ⊙ 町内企業で作られる製品
- ⊙観光スポット

などを展示・紹介