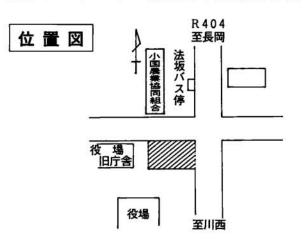

# 「小国町商工物産館」工事始まる

7月5日(水)に安全祈願祭が行われ、「小国町商工物産館」の工事が始まりました。これは、町内の商工業発展のため、また地域資源を活用した特産品開発を進め、地域の活性化を図る拠点として計画されたものです。

建設場所は法坂地内、国道404号線法坂十字路に面したところで、役場庁舎の脇、旧庁舎の前になります。 建物は鉄骨 2 階建でで、総床面積は約910㎡、屋根は 景観に配慮し入母屋づくりとなります。 1 階は大きな 物産展示ホールと商工会事務室、 2 階は160人収容で きる研修室と会議室といった間取りとなっています。 総事業費は約 2 億 1 千万円で、電源立地促進対策交付 金、地方債及び一般財源によって建設されます。