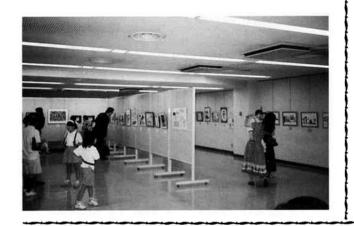

### 武蔵野・小国 きり絵で交流

友好都市の東京都武蔵野市と小国町のきり絵グループが7月7日から14日まで東京・武蔵野市の武蔵野芸能劇場で「交流きりえ展」を開きました。

交流展は両市町で交互に開かれており今年で4回目。武蔵野市のグループ「かみきり虫」からは小学生らによる動物や風景など45点、小国町の「きりぎりす」からは和紙を使った作品で風景、人物など41点が展示されました。

期間中に会場では、簡単なきりえの講習会や、両 グループの会員の交流会も行って親睦を深めました。 来年は小国町を会場にして開かれる予定です。