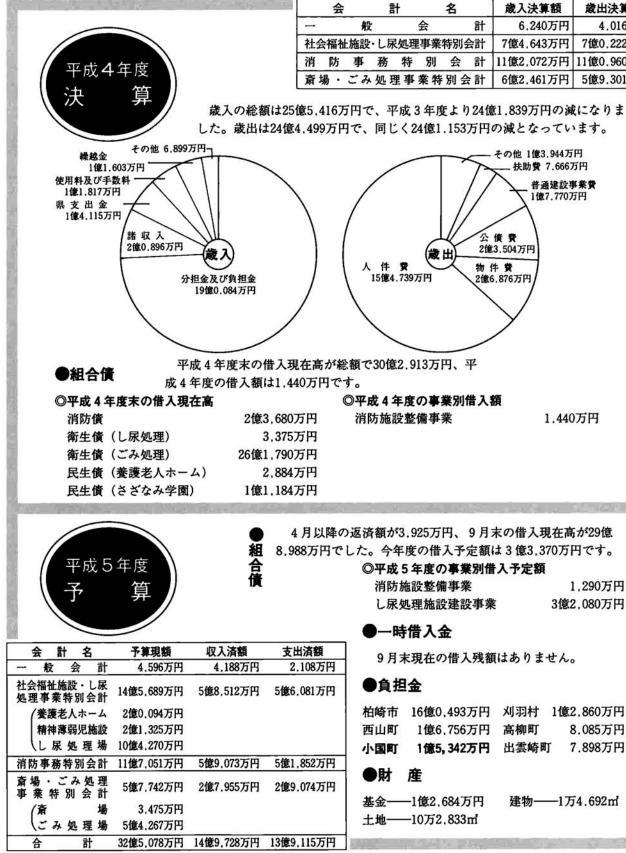

固定資産税は町の重要な財源であり、町ではみなさ んのご理解とご協力をいただきながら、今後も公平公 正な課税に努めていきます。

※詳しくは、税務課におたずねください。

柏崎地域広域事務組合は、当町をはじめ隣接6市町村で組織 され、消防やごみ処理など広域的な仕事を行っています。この 組合の財政のあらましも、毎年6月と12月にお知らせしていま す。今回は平成4年度決算の概要、今年9月30日現在の予算と 収入・支出の状況などをお知らせします。

平成5年12月15日発行

| 会  |    | 1  | 計                                                                                                          |     | 名   |    | 歳入決算額      | 歳出決算額      |
|----|----|----|------------------------------------------------------------------------------------------------------------|-----|-----|----|------------|------------|
|    | 般  | ŝ. |                                                                                                            | 会   |     | 計  | 6.240万円    | 4.016万円    |
| 福祉 | 施設 | しり | <b></b><br><b></b><br><b></b><br><b></b><br><b></b><br><b></b><br><b></b><br><b></b><br><b></b><br><b></b> | [事業 | 特別: | 会計 | 7億4.643万円  | 7億0.222万円  |
| 防  | 事  | 務  | 特                                                                                                          | 別   | 会   | 計  | 11億2.072万円 | 11億0.960万円 |
| 易・ | ごみ | 処  | 理事                                                                                                         | 業特  | 別会  | 計  | 6億2.461万円  | 5億9.301万円  |

1.290万円 3億2,080万円

|        | 柏崎市        | 16億0,493万円               | 刈羽村  | 1億2.860万円 |
|--------|------------|--------------------------|------|-----------|
|        | 西山町        | 1億6.756万円                | 高柳町  | 8.085万円   |
| _      | 小国町        | 1億5,342万円                | 出雲崎町 | 7.898万円   |
| 円<br>円 | ●財         | 産                        |      |           |
|        | 基金—<br>土地— | —1億2,684万円<br>—10万2,833㎡ | 建物—  | —1万4.692㎡ |
|        |            |                          |      |           |