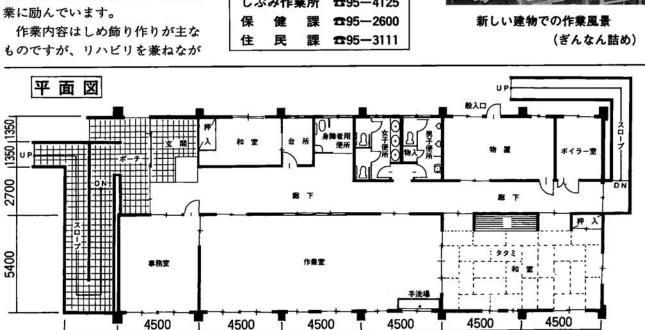

## 障害者にやさしい町づくりを目指して 通所作業訓練施設 完成 (しぶみ作業所)

町が7月より建設を進めていた障害を持った方の ための通所作業訓練施設(しぶみ作業所)が完成し ました。11月8日には開所式が県・町の関係者及び 作業所に通う方々が集まり行なわれました。

原地内に完成した施設は旧上小国診療所を内部改 造したもので広さは340㎡です。工事費は約 2,970 万円です。

施設の玄関及び裏口にはスロープが設置され、体 の不自由な方が出入りしやすくなっています。また 作業室のとなりには25帖の和室があり休憩室に利用 したり、健康診断時には会場としても利用する予定 です。

通所作業訓練所は閉じこもりが ちな障害者の方々が通所すること で規則的な生活をすることや持続 カ、機能の回復、集団への適応力 を養うことを目的に昨年6月開設 されました。今回の施設が完成す る前は高齢者コミュニティセン ターを借りて作業を行っていまし た。

現在作業所には病院からの体験 通所者を含めて18名の方が指導員 やボランティアの方々と一緒に作 業に励んでいます。

ものですが、リハビリを兼ねなが

2700

27000

ら毎日散歩や体操をやっていま す。また体だけでなく心のゆとり も目指して懇親会やお楽しみ会を 随時行っています。

通所している方は「新しい施設 ができて大変うれしいです。私達 も健康な人と一緒に進んで行きた いと思います。町内の方からも施 設をぜひ見てもらいたいと思いま す」と話していました。