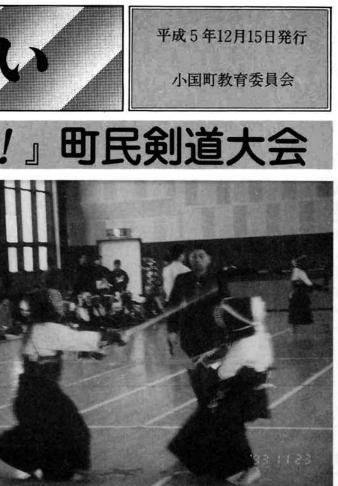

剣道教室の締めくくりとなる町 民剣道大会が、11月23日(勤労感 謝の日) に開催されました。小学 生から一般まで96人が参加、会場 の農環センターでは一日中元気な かけ声が響いていました。

#### 団体戦

〈小学生の部〉 優勝 下小国小学校Cチーム 相波真介 原 崇 相波匠 2位 下小国小学校Aチーム 原 豪 原麻衣 相波春喜 3位 渋海小学校Dチーム 中沢大介 安沢和芳 竹部朋幸 小林幸恵 3位 下小国小学校Bチーム 細井大輔 角山泰章 角山恵理子 細井陽介 〈中学・高校・一般の部〉 優勝 剣友会Cチーム 岩野広和 小川勤 小島直樹 中村祐介 内山政春 2位 剣友会Aチーム 中村真之 佐々木壮 小川剛 吉田俊洋 岡村真吾 3位 剣友会Bチーム 山岸靖志 小島英樹 片桐直人 安沢健太郎 佐々木秀和 3位 剣友会Dチーム 山岸久夫 中村寛郎 板屋雅人 安沢大陸 安沢良太

| 個人  | 戦   |           |     |     |
|-----|-----|-----------|-----|-----|
| 〈新人 | の部〉 |           |     |     |
| 優勝  | 青柳  | 剛志        | (新  | 町)  |
| 2位  | 米岡  | 翔平        | (諏訂 | 方井) |
| 3位  | 北原  | 佳祐        | (小勇 | 栗山) |
| 3位  | 高橋  | 里恵        | (楢  | 沢)  |
| 〈低学 | 年の部 | $\rangle$ |     |     |
| 優勝  | 原   | 崇         | (押  | 切)  |
| 2位  | 高橋加 | 惟太郎       | (楢  | 沢)  |
| 3位  | 原   | 麻衣        | (上  | 栗)  |
| 3位  | 中村  | 拓也        | (下  | 村)  |
| 〈高学 | 年の部 | $\rangle$ |     |     |
| 優勝  | 町田胡 | 進一郎       | (下  | 村)  |