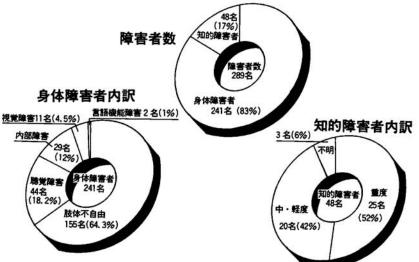

### 小国町での

心身障害者数は 289名 町内の心身に障害のある方は、 平成5年4月1日現在で289名と なり、町民全体の3.47%です。 障害者の方の内訳は、身体に障 害のある方が241名(83%)、知 的障害の方が48名(17%)となっ ています。

ちなみに新潟県における隨害者

数は4月1日現在で78,422名で、

県全体の 3.2%となっています。

●耳の不自由な人には

話しかけるときは、正面から はっきりと話しかけてください。 あなたの口の動き、身振り手振り が会話を助けます。また、紙と鉛 筆がなくても、手のひらに文字を 書いて筆談する方法もあります。 急用の時など家族等への連絡を 頼まれたりした場合は、代わって 電話をかけてあげたり、ファック ながあるところを教えてあげてく れださい。