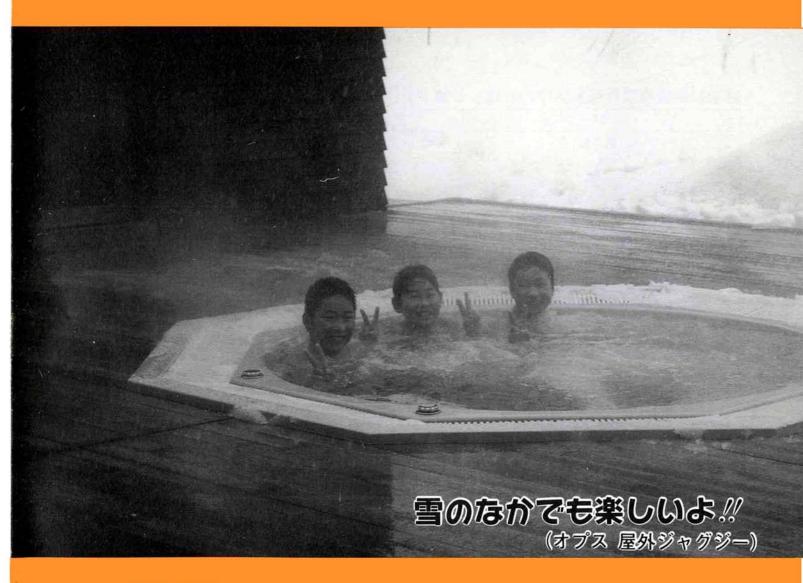

#### 室

オプスのプレオープンに取材で 行ってきました。

リフトからタワーの方に目をや るとなんとこの寒いのに外のジャ

グジーで遊んでいる子供たちが多 くいるので驚きました。

なかには雪のなかに突き飛ばさ れている子もいました。

話しを聞いてみると屋内のジャ グジーで体が暖っているので寒く ないし、サウナに入ったり外で遊 んでいるのは楽しいとのことでし

た。北欧の国々では雪のなかでサ ウナなどを楽しんでいると聞きま

遊びは子供たちからとも言いま す、日本でもこれからオプスのジャ グジーのような施設が注目される のではないでしょうか。