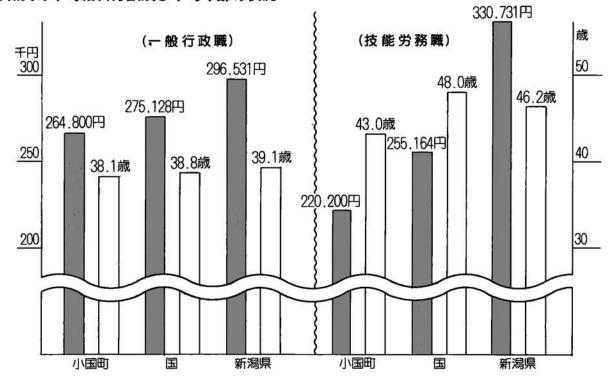

#### 小国町職員の給与を公表します。小国町職員給与の状況

(平成4年4月1日)

小国町職員の給与の実態を、町民のみなさんに知っていただくため、 その内容について公表します。

#### (1)人件費の状況(普通会計決算)

| 区  | 分   | 住民基本      | 台帳人口  | 歳出額(A)    | 実質収支    | 人件費(B)  | 人件費比率(B/A) | 前年度人件費比率 |
|----|-----|-----------|-------|-----------|---------|---------|------------|----------|
| 平成 | 3年度 | (H4.3.31) | 8.314 | 4.391.716 | 101.269 | 872.370 | 19.9       | 21.1     |

#### (2)職員給与費の状況 (普通会計予算)

|   | 区 分 職員数(A) |    |                | 紙   | È #     | <del>〕</del> | •       | 1人当り給与費(B/A) |              |
|---|------------|----|----------------|-----|---------|--------------|---------|--------------|--------------|
| ı |            | 73 | <b>叫</b> 貝奴(A) | 給   | 料       | 職員手当         | 期末·勤勉手当 | 計(B)         | T人当り和子貝(D/A/ |
|   | 平成4        | 年度 | 113            | 357 | · 7 1 3 | 5 3 . 0 3 5  | 173.361 | 584.109      | 5.169        |

#### (3)職員の平均給料月額及び平均年齢の状況

#### (4)職員の初任給の状況

| 区     | 4   | 大         | 学 卒                   | 高         | 校 卒        |
|-------|-----|-----------|-----------------------|-----------|------------|
| △     | 分   | 決定初任給     | 採用2年経過日給料額            | 決定初任給     | 採用2年経過日給料額 |
|       | 小国町 | 153.700 🖺 | 168.000 <sup>PS</sup> | 124.900 " | 133.800    |
| 一般行政職 | 玉   | 153.700 9 | 168.000               | 124.900 " | 133.800    |
|       | 新潟県 | 153.700 # | 168.000               | 124.900 " | 133.800    |

#### (5)職員の経験年数別・学歴別平均給料月額の状況

| ×            | 分   | 経験年数10年 | 経験年数15年 | 経験年数20年 |
|--------------|-----|---------|---------|---------|
| OD-ST-TH BOX | 大学卒 | 207.600 | 253.900 | 292.000 |
| 一般行政職        | 高校卒 | 180.000 | 229.900 | 269.400 |
| 技能労務職        | 高校卒 | 184.300 | 215.800 | 240.900 |
| 权能力粉嶼        | 中学卒 | 148.400 | 179.600 | 204.400 |