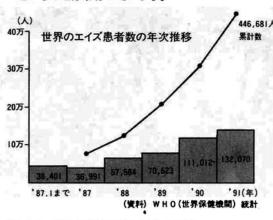

#### エイズは、

- ○発病すれば死亡率がきわめて高い
- ○まだ治療法が確立されていない
- ○感染者が世界中で急増している ということがわかっています。

世界では、現在45万人を超 えるエイズ患者がWHOに 報告されていますが、実際の 患者数は150万人以上、感 染者数は1000万人以上と推 計されています。

#### 日本もまた例外ではありません

エイズウイルス感染者の年齢構成 (平成3年12月末現在)

(資料) 厚生省エイズサーベイランス委員会

上のグラフから、20代の感 染者が多いことがわかります。 いま、正しい知識をもっておく ことが予防のためにとても大 事です。