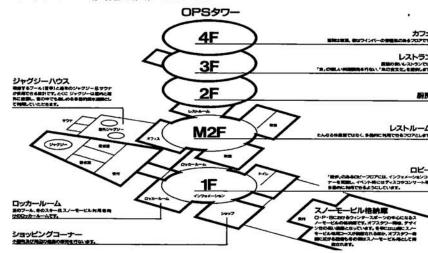

#### オプスタワー

リッチな食事のレストランと、 雰囲気たっぷりのカフェバー、姉 妹都市スイス・ロマンモティエの ワインが楽しめます。

また、ジャグジー(気泡風呂) ルームも完備されますので、みん なでワイワイ温まろう。

屋外ジャグジーは、ウオーター スライダーと通路で結ばれ楽しさ もパワーアップ。

◆ウインタースポーツ

スノーモービル、四輪バギー、 ホバークラフトなど雪の上でのエ キサイティングな遊具がいっぱい 用意してあります。

このオプスタワーの設計は、美 術館などの建築で定評のある毛網 毅曠氏に依頼しました。

4階はカフェ、3階はレストラン、2階はレストルーム、1階はロビーやショッピングコーナー、ジャグジー(気泡風呂)などとな

ります。

今回の開発では「小国町の美しい田園風景と稲作文化を大切にし、新しいスタイルの農村リゾートとして、一年中「雪」が楽しめるリゾートタウンを目指していこう」という趣旨のもとに、愛称をオプス=OPSとしました。