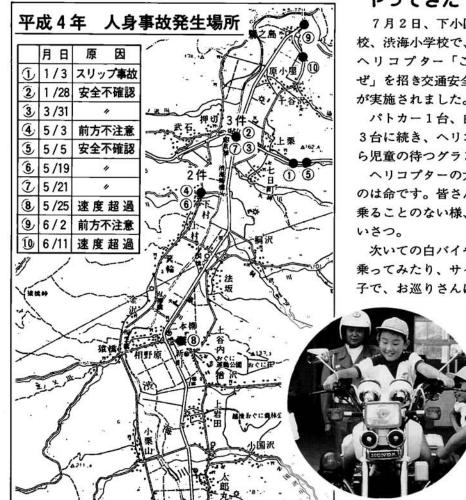

## - してますか?安全確認

今年になってから、小国町では死亡事故1件を含 み10件の人身事故が発生しています。(6/15現在) これは死傷者が20名以上となった昨年と比べ同時 期比+6件というハイペースです。

原因は飲酒、速度超過もあるのですが、圧倒的に 多いのが交差点における安全不確認による事故で す。

交差点は人や車が集まる所です。信号や標識がな くても、一時停止や徐行をして細心の注意をしなけ ればなりません。

よく言われるのが、「止まってくれるだろう」、 「渡らないだろう」という「だろう運転」です。年 齢によって、行動力、判断力は相当な違いがあり、 発見が遅れたりといったケースも多くみられます。

交差点付近に限らず、「右折してくるかも」、 「人が出てくるかも」という「かもしれない運転」 を心掛けて下さい。

これからの時期、海へ向う車でR291の交通量の 増加が考えられます。今年はとくにR291、R404と の交差点の3件の人身事故が発生しています。

県外ナンバーの車も多くなります。信号が青に なったからといって急いで発進しないで、もう一度 安全確認をする様にしましょう。

▲柏崎警察署管内で発生した交差点事故

## ヘリコプターが **やってきた!**

7月2日、下小国小学 校、渋海小学校で、県警 ヘリコプター「こしか ぜ」を招き交通安全教室 が実施されました。

パトカー1台、白バイ

3台に続き、ヘリコプターが迫力ある音を響せなが ら児童の待つグランドに着陸。

ヘリコプターの大竹機長より「世界で一番大切な のは命です。皆さんも事故や病気でヘリコプターに 乗ることのない様、体に気をつけて下さい。」とあ

次いての白バイやヘリコプター見学では、実際に 乗ってみたり、サイレンをならしたりと大喜びの様 子で、お巡りさんに次々に質問をしていました。