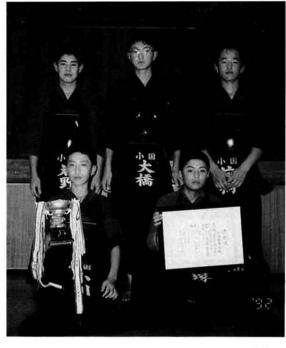

## 見事に2連覇

~第52回小千谷市民剣道大会~

6月21日小千谷市片貝町で開催 された市民剣道大会で、小国中学 校 Aチームが、昨年秋の大会に続 き、2連覇をかざりました。

入賞者は次のとおりです。 ◆中学校団体戦の部

優 勝 小国中学校Aチーム 小川 勤、飯塚明隆、 片桐達也、大橋靖昭、 岩野広和

◆中学生個人戦の部 準優勝 岩野広和

◆高橋・一般の部 準優勝 佐々木秀和

## 第12回小千谷市少年 剣道大会の結果

7月12日(日)小千谷市民体育 館において開催された、小千谷市 民少年剣道大会で次の選手が見事 入賞しました。

◆年少の部 (参加41名)

準優勝 角山泰章

(下小国小4年上 栗)

3 位 今井正司

(上小国小4年 小栗山)

/ 北原拓哉

(上小国小4年 小栗山)

◆年長の部(参加48名)

準優勝 相波真介

(下小国小5年武石)

平成4年7月15日発行

小国町教育委員会