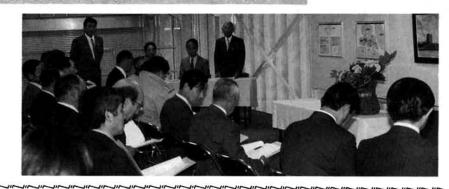

## 安全祈願祭・概要説明会を6月22日に実施

去る6月22日に、オプスタワー建築現場にて安全祈願祭と今回のプロジェクトの説明会を開催しました。安全祈願祭では、関係者一同による工事安全の祈願と地鎮祭が行われ、説明会では新聞記者をまじえてプロジェクトの概要とオプスタワー及びスノーモビル格納庫の説明が行われました。