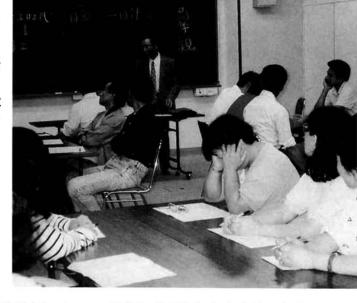

## "少子時代に親は…"

~父親(母親)ゼミナール~

最近は子供の数が少なくなり、 1組の夫婦に平均1.5人となっ ています。このような少子時代に、 親は子供にどう係わっていったら 良いか、どのような 家庭教育が必要か、 などを学習する「父 親(母親) ゼミナー

ル」が開催されてい ます。

ゼミナールの指導 者に、元柏崎小学校 長の村山芳正先生を お迎えしての、3会 場3回シリーズ。

「子供がもっと小 さい時に、このお話 を聞かせてもらえたらもっと良かった…」と、参加された方から感想が聞かれました。

第3回目は下記の日程で「望ま しい父親像を考える」という主題 で行われますので、おおぜいの皆 さんのご参加をおまちしていま

初めての方も歓迎致します。