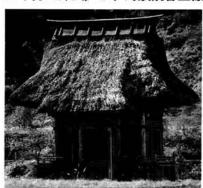

## 相野原観音堂を町の文化財に指定

6月23日開催された小国町教育 委員会で、相野原観音堂(所有者 田中秀三郎氏) が、馬頭観音立像

他2軀と共に、小国町文化財に指 定されました。

これで町の文化財は、昭和58年

4月1日指定以来、有形文化財9 点・無形文化財2点・記念物7点 の合計18点となりました。

#### 今回指定された文化財

|   | 種      | 别 |    | 指    | 定                       | 物           | 件                    | 所    | 在 | 地   | 等  |
|---|--------|---|----|------|-------------------------|-------------|----------------------|------|---|-----|----|
| 1 | 有形文(建造 |   | 里? | 物像観門 | 音堂<br>音座(<br>天立(<br>来立( | 3<br>象<br>象 | 棟<br>軀<br>1 軀<br>1 軀 | 相野!! |   | 郎氏所 | 所有 |

## -相野原 観音堂 -

今から340年ほど前 (慶安3年)、相野原に五郎右 エ門という年寄がいました。ある渋海川の大洪水の 時、川のはたを歩いていると水のなかにキラッと光 るものが目につきました。不思議に思って拾いあげ て見ると、それは見るからにあらたかな観音様であ りました。どこから流れて来たか調べてもらうと、 それは中魚沼郡の仙田村岩瀬のものであることがわ かりましたので、早速返してやりました。

ところが次の洪水の時また流れてきて、五郎右エ 門に拾われました。そこでこれは、よほどこの土地 に縁のある仏像にちがいないということになり、当 時相野原の庄屋をしていた東田中が中心になって、 一堂を建立して安置しました。この観音様は馬頭観 音といい、額のところに馬の印がついています。

明治から大正にかけて、夏は8月9日から10日の 朝にかけ、正月は2月17日に盛大なお祭りが行われ ました。当時は小国に百頭以上の馬が飼われていま した。相野原だけでも20頭からの馬がいたというこ とです。祭りになると、8月10日の早朝3時頃から きれいに着飾った馬が小国中から集まってきまし た。田んぼ道を馬の鈴もにぎやかに、1人が馬の手 網をとり、1人は堤灯をさげてぞろぞろと参集し、 観音様に無病息災を祈りました。集まった人たちは 白米1ひねりを賽銭としてお参りをしたものだとい うことです。お祭りがすむと観音様のまわりでは、 1日中競馬が行われました。人出をあてこんでの露 店も立ち並び、特に馬をかいた絵はとぶように売れ たといいます。この絵は持ち帰られ、うまやにはり 並べられたものだということです。