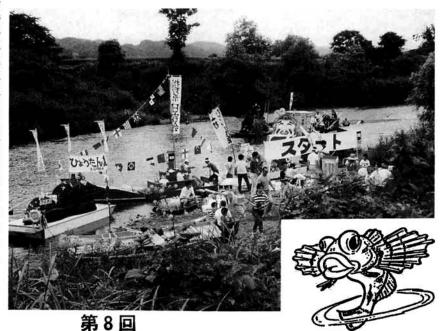

## サマーフェスティバル開催のお知らせ

手造り筏の川下り、カヌース クールでお馴染の第8回サマー フェスティバルが、本年も開催さ れます。

期日:8月14日 (金)

午前10時スタート

会場:川下り・カヌースクール

~崩沢地区遊びの広場~双 柳橋下川原

主なイベント

手造り筏川下り・カヌー障害物 レース・カヌースクール・魚つかみ どり大会・宝さがし・ビールスト ロー飲みレース・露店など。

各種目とも、町民のみなさんの 参加をお待ちしております。

グループや家族で、お盆のひと ときを楽しんでみてはいかがで しょうか。

詳しくは、要領を確認し、事務 局(295-3111)まで、お申し込 みください。

手造り筏川下り部門には、各集 落 (例えば子ども会育成会) や事 業所単位で参加し、みんなでもり あげよう!!

すてきな賞がたくさんあるよ。