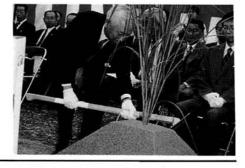

## 小国浄化センター安全祈願祭

小国浄化センター安全祈願祭が6月25日法坂の工事現場で行われま した。広報おぐに6月号でもお知らせしたとおり、予算3億5千万円 以上をかけて進められる工事で、集落代表、町、県の代表等26名の関 係者が参加し、鍬入の儀などを行い、工事の安全を祈りました。