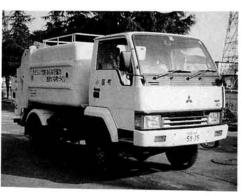

## ごみ収集車を購入しました

町では新しいごみ収集車(2t車、ごみ容量4m、回転押込式)を購 入しました。

白い車体には緑の文字で標語が書きこまれていますが、これは、町内 小学校の4年生から募集したものです。

多数の作品の中から、選ばれたのは次の2点です。

- 「すきです、小国はみんな きれいずき」 阿部洋地くん (上小)
- 「ただしい分別 みんなの協力 きれいな町づくり」

五十嵐彩香さん(下小)