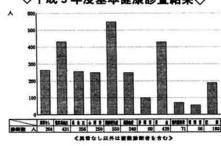

#### ◇平成3年度基本健康診查結果◇

成人病の引き金となる動脈硬化や高血圧、また糖尿病 やがんなど成人病自体も、初期の段階――その病気の 芽が出はじめる頃は、ほとんど自覚症状は現れません。 この成人病の芽をいち早く見つけ、つみとってしまう ために健診が必要なのです。1年に1度は健診を受け て、健康状態をチェックしてみませんか。

#### ◇基本健康診査受診状況の推移◇ 【昭和62年度~平成3年度】