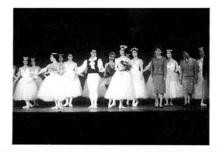

# – 美しい踊りで観客を魅了 –

# 友好を深める武蔵野シティバレエ小国公演開催

町と友好交流を進めている東京 都武蔵野市の武蔵野シティバレエ 小国公演が4月25日午後7時から 開かれました。会場となった農環 センターには、約800人が集まり 美しい踊りを堪能しました。

武蔵野シティバレエ団は、昭和 61年に市の文化事業団が市内の舞 踊家に協力を呼び掛け誕生したも ので、メンバーは応募者の中から 厳しいオーデションを経て決定し ており、市民バレエ団としては高 い水準にあります。

小国公演は、昨年8月に文化事 業団の理事長でもある土屋武蔵野 市長が来町された折りに、町長が 要請し実現したものです。

今回、公演のために来町したの は、大森多映子さんを代表とする バレエ団のメンバーと市の関係者 など総勢40名。

公演では、最初にバレエに関す る基礎知識の話しがあり、第1部 では、「パ・ド・カトル」や「4 羽の白鳥」といったバレエの代表 作品が、第2部では、団員全員に よる「レ・シルフィード」が披露 されました。

バレエ団の華麗で熱心な演技に 会場に集った小さな子供からお年 寄りまでさかんに拍手が送られて いました。公演の最後には出演し たバレエ団員を始めスタッフ全員 がステージに登場し、小学生から 花束が送られると、会場からは長

い拍手が鳴り響きました。

会場に来ていたある女性は「本 物のバレエを見ることができるな んて一生のうちでもあるかないか のチャンス。年寄り・子供も連れ で来ましたが、ほんとうによいも のが見れてよかった。」と話して いました。

またバレエ団の団員は「各地で 公演をやりますが、お客さんの反 応もよく、こんなにやりやすかっ たところは初めて。またぜひ来た い。」と話していました。

この公演を契機に武蔵野市との 交流の輪が一層大きくなることが 期待されます。