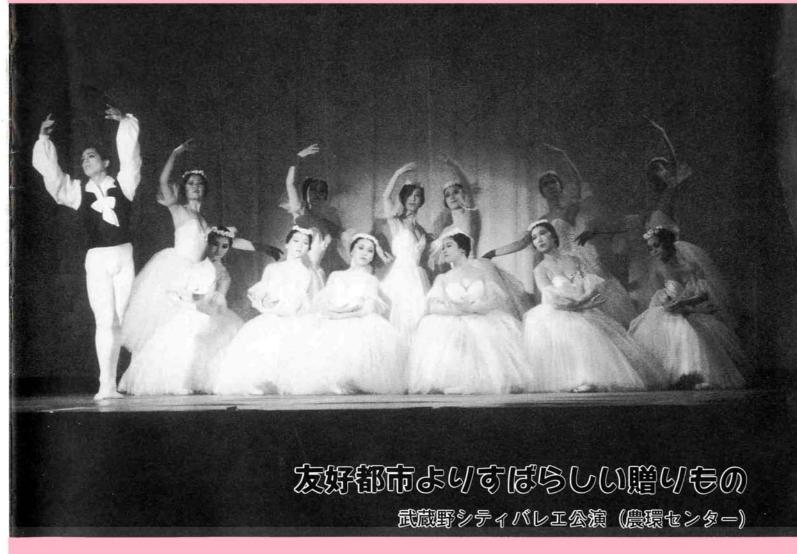

# – 美しい踊りで観客を魅了 –

# 友好を深める武蔵野シティバレエ小国公演開催

町と友好交流を進めている東京 都武蔵野市の武蔵野シティバレエ 小国公演が4月25日午後7時から 開かれました。会場となった農環 センターには、約800人が集まり 美しい踊りを堪能しました。

武蔵野シティバレエ団は、昭和 61年に市の文化事業団が市内の舞 踊家に協力を呼び掛け誕生したも ので、メンバーは応募者の中から 厳しいオーデションを経て決定し ており、市民バレエ団としては高 い水準にあります。

小国公演は、昨年8月に文化事 業団の理事長でもある土屋武蔵野 市長が来町された折りに、町長が 要請し実現したものです。

今回、公演のために来町したの は、大森多映子さんを代表とする バレエ団のメンバーと市の関係者 など総勢40名。

公演では、最初にバレエに関す る基礎知識の話しがあり、第1部 では、「パ・ド・カトル」や「4 羽の白鳥」といったバレエの代表 作品が、第2部では、団員全員に よる「レ・シルフィード」が披露 されました。

バレエ団の華麗で熱心な演技に 会場に集った小さな子供からお年 寄りまでさかんに拍手が送られて いました。公演の最後には出演し たバレエ団員を始めスタッフ全員 がステージに登場し、小学生から 花束が送られると、会場からは長

い拍手が鳴り響きました。

会場に来ていたある女性は「本 物のバレエを見ることができるな んて一生のうちでもあるかないか のチャンス。年寄り・子供も連れ で来ましたが、ほんとうによいも のが見れてよかった。」と話して いました。

またバレエ団の団員は「各地で 公演をやりますが、お客さんの反 応もよく、こんなにやりやすかっ たところは初めて。またぜひ来た い。」と話していました。

この公演を契機に武蔵野市との 交流の輪が一層大きくなることが 期待されます。