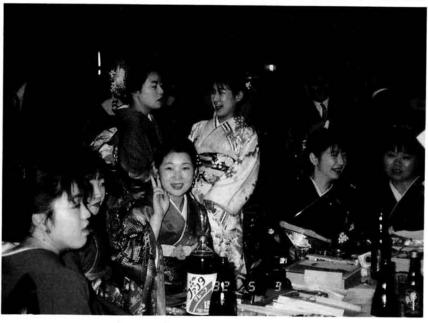

# 成人 おめでとう ございます

5月3日、小国町成人式が農村 環境改善センターにおいて行われ ました。

小国中学校卒業時100名でした が、式典には町外者を含め、男子 44名、女子33名、計77名の出席が ありました。

9時30分から始まった式典では 町長の式辞があり、その後、大橋 義治議会議員さんからご祝辞をい だたきました。それに対し、新成 人を代表し片桐美津江さん(小栗 山)が、\*21世紀の担い手として、 大きな夢を持ち続けながら、課せ られた責務の重大さを十分認識 し、協調の精神を忘れることなく、 豊かな心と知性を持った責任ある 人間になることを誓います。と謝 辞を述べました。

式典のあと「ヨーロッパと日本 の社会について」と題し、長岡技 術科学大学院生・ヒューブレヒツ ベンさん (ベルギー生まれ) の記 念講演が行われ、その後祝賀会に 移りました。

久しぶりの再会に、新成人は大 喜び。近況に話がはずみ、カメラ のシャッターを押していました。

=再会に話がはずんで=