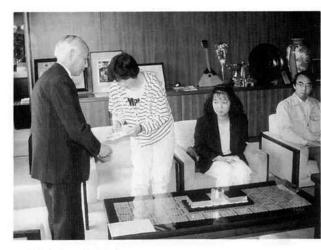

# 「小国芸術村」友の会に地域活性化大賞

県異業種交流センターが、県内のボランティアの活動や町おこし運動などを表彰する第一回地域活性化大賞に、「小国芸術村」友の会が、他の栃尾市ほだれ祭、新津市「新津の巨樹・名木」調査と写真集刊行とともに選ばれました。4月29日、長岡市で行われた表彰式には、山崎正治会長と高橋実事務局長が出席され、賞状と高もでは、機関誌「へんなか」を発行するなど、ユニークな文化ほりおこ

し運動を続けていますが、その功績によるものと思われます。同会では100万円の使途について、現在検討中とのことです。

▲賞状と目録を手に山崎会長(左側)と高橋事務局長

| 4月の作品<br>機姫の手元明るき遅日晴礼<br>(太郎丸) 北原 初枝<br>早退かと妻に問はれる遅日かな<br>(金 沢) 山口 清作<br>なる目借時<br>(上岩田) 大久保ヨネ<br>宿さがす瞽女笠白く遅日あり | 明句数室 |
|----------------------------------------------------------------------------------------------------------------|------|
|----------------------------------------------------------------------------------------------------------------|------|