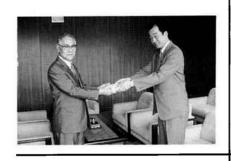

# 「小国芸術村」友の会に地域活性化大賞

県異業種交流センターが、県内のボランティアの活動や町おこし運動などを表彰する第一回地域活性化大賞に、「小国芸術村」友の会が、他の栃尾市ほだれ祭、新津市「新津の巨樹・名木」調査と写真集刊行とともに選ばれました。4月29日、長岡市で行われた表彰式には、山崎正治会長と高橋実事務局長が出席され、賞状と高もでは、機関誌「へんなか」を発行するなど、ユニークな文化ほりおこ

し運動を続けていますが、その功績によるものと思われます。同会では100万円の使途について、現在検討中とのことです。

▲賞状と目録を手に山崎会長(左側)と高橋事務局長

| 4月の作品<br>機姫の手元明るき遅日晴礼<br>(太郎丸) 北原 初枝<br>早退かと妻に問はれる遅日かな<br>(金 沢) 山口 清作<br>なる目借時<br>(上岩田) 大久保ヨネ<br>宿さがす瞽女笠白く遅日あり | 明句数室 |
|----------------------------------------------------------------------------------------------------------------|------|
|----------------------------------------------------------------------------------------------------------------|------|