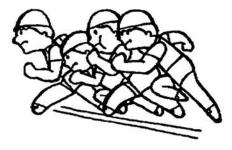

### キャッチング・ザ・スティック

●メンバー=10人で構成 ●用具=CG 推進本部 公開スティック ●実施場所=平坦で硬い地面、 床

●すすめ方 メンバーの内 8人が 2本ずつスティックを持ち、横一列に並ぶ。スティックを持ってない2人は、列の左端に着く。「セーノ」のかけ声をかけ、「トントン」とスティックを 2 回床に打ちした。8人同時に2本のスティックをパッと離し、すばやく右へ移動、右隣の人のスティックを 2本倒れる前にキャッチする。この時点からかウ

ントを開始。右端の人はすみやかに左端へ移動する。カウントは全員が右へ移動しスティックをキャッチするごとに行なう。1 人でもキャッチミスがあればその時点で終了。

チャレンシ回数は3回まで。そのうちの最高記録ガチーム記録。メンバーの並び変えは不可。休憩タイムは30秒以内。スティックを押えたまま手渡したり、打ちつけない場合、テンボガ1分間に96拍(10秒間に4回)未満の場合、「セーノ」のかけ声を開始時以外にもかけた場合は無効。