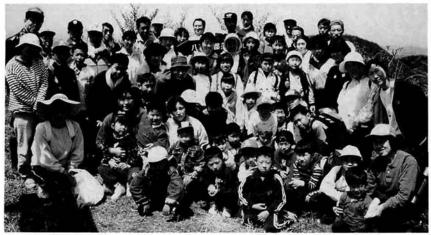

# 友好を深める武蔵野シティバレエ小国公演開催

町と友好交流を進めている東京 都武蔵野市の武蔵野シティバレエ 小国公演が4月25日午後7時から 開かれました。会場となった農環 センターには、約800人が集まり 美しい踊りを堪能しました。

武蔵野シティバレエ団は、昭和 61年に市の文化事業団が市内の舞 踊家に協力を呼び掛け誕生したも ので、メンバーは応募者の中から 厳しいオーデションを経て決定し ており、市民バレエ団としては高 い水準にあります。

小国公演は、昨年8月に文化事 業団の理事長でもある土屋武蔵野 市長が来町された折りに、町長が 要請し実現したものです。

今回、公演のために来町したの は、大森多映子さんを代表とする バレエ団のメンバーと市の関係者 など総勢40名。

公演では、最初にバレエに関す る基礎知識の話しがあり、第1部 では、「パ・ド・カトル」や「4 羽の白鳥」といったバレエの代表 作品が、第2部では、団員全員に よる「レ・シルフィード」が披露 されました。

バレエ団の華麗で熱心な演技に 会場に集った小さな子供からお年 寄りまでさかんに拍手が送られて いました。公演の最後には出演し たバレエ団員を始めスタッフ全員 がステージに登場し、小学生から 花束が送られると、会場からは長

い拍手が鳴り響きました。

会場に来ていたある女性は「本 物のバレエを見ることができるな んて一生のうちでもあるかないか のチャンス。年寄り・子供も連れ で来ましたが、ほんとうによいも のが見れてよかった。」と話して いました。