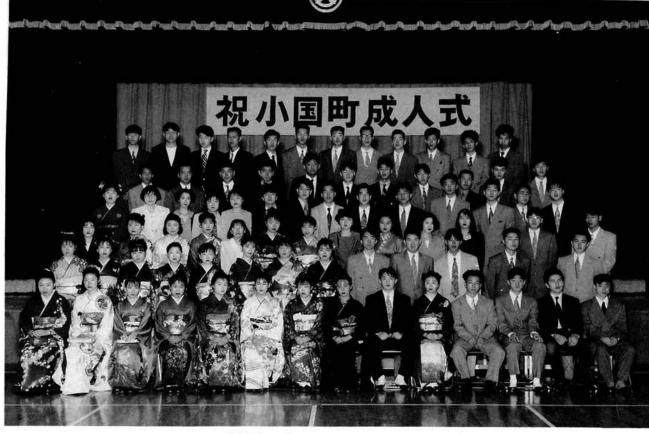

# 成人 おめでとう ございます

5月3日、小国町成人式が農村 環境改善センターにおいて行われ ました。

小国中学校卒業時100名でした が、式典には町外者を含め、男子 44名、女子33名、計77名の出席が ありました。

9時30分から始まった式典では 町長の式辞があり、その後、大橋 義治議会議員さんからご祝辞をい だたきました。それに対し、新成 人を代表し片桐美津江さん(小栗 山)が、\*21世紀の担い手として、 大きな夢を持ち続けながら、課せ られた責務の重大さを十分認識 し、協調の精神を忘れることなく、 豊かな心と知性を持った責任ある 人間になることを誓います。と謝 辞を述べました。

式典のあと「ヨーロッパと日本 の社会について」と題し、長岡技 術科学大学院生・ヒューブレヒツ ベンさん (ベルギー生まれ) の記 念講演が行われ、その後祝賀会に 移りました。

久しぶりの再会に、新成人は大 喜び。近況に話がはずみ、カメラ のシャッターを押していました。

=再会に話がはずんで=