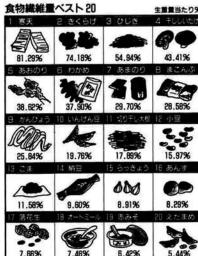

# 食物繊維の多い食品で がんを予防しましょう

肥満対策に役立ち、しかもがん予防に有効といわれる食物繊維は、自然食品からとるのがいちばんです。 右の測定値は厚生省の発表によるものです。わたしたちが多く含まれていると思っていた、ごぼう、さつまいも、セロリなどの繊維量は以外に少なく、海藻類に非常に多く含まれているようです。

のみとなります。