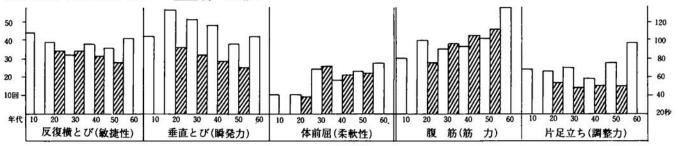

# 体力テスト集計結果(56名)

#### (1)年齡別種目別平均值

| 機目男女   | 機目男女 反復横とび20秒間(回) |      | 垂直とび(cm) |      | 腹筋 力砂 |      | 立位体前屈(cm) |      | 閉眼片足立ち(砂) |      |
|--------|-------------------|------|----------|------|-------|------|-----------|------|-----------|------|
| 年令     | 男                 | 女    | 男        | 女    | 男     | 女    | 男         | 女    | 男         | 女    |
| 19 才以下 | 43.0              |      | 42.0     |      | 50.0  |      | 10.0      |      | 43.0      |      |
| 20~29才 | 39.0              | 34.5 | 59.0     | 36.5 | 70.0  | 46.5 | 10.0      | 9.5  | 41.5      | 32.0 |
| 30~39オ | 31.0              | 32.8 | 53.0     | 31.8 | 60.0  | 66.3 | 19.0      | 21.3 | 44.0      | 24.8 |
| 40~49才 | 37.8              | 31.4 | 47.0     | 28.4 | 63.2  | 73.9 | 13.8      | 14.2 | 39.0      | 27.6 |
| 50~59オ | 36.5              | 28.4 | 38.8     | 25.0 | 71.7  | 90.5 | 15.7      | 15.4 | 56.7      | 27.6 |
| 60 オ   | 41.0              |      | 41.0     |      | 120.0 |      | 22.0      |      | 76.0      |      |
| 全年齢平均  | 35.3              | 30.2 | 45.1     | 27.5 | 69.8  | 80.0 | 14.6      | 14.6 | 48.8      | 27.5 |

#### (2)種目別平均得点グラフ \_\_\_\_男 /////// 女

#### 種目別得点早見表 |

|      | 2 点    | 4 点      | 6 点     | 8 点     | 10 点   |
|------|--------|----------|---------|---------|--------|
| 柔軟性  | 0 cm以下 | 1 ~ 5 cm | 6~10cm  | 11~15cm | 16cm以上 |
| バランス | 0~9秒   | 10~19秒   | 20~30秒  | 31~40秒  | 41秒以上  |
| 敏捷性  | 14点以下  | 15~20点   | 21~25点  | 26~30点  | 31点以上  |
| 瞬発力  | 0~20cm | 21~24cm  | 25~29cm | 30~34cm | 35㎝以上  |
| 筋 力  | 15秒以下  | 16~29秒   | 30~44秒  | 45~59秒  | 60秒以上  |

#### 総合体力年令早見表 2

| 総合点   | 45点以上  | 40~44 | 35~39 | 30~34 | 25~29 | 20~24 | 15~19 | 14以下 |
|-------|--------|-------|-------|-------|-------|-------|-------|------|
| 体力年令  | 20才~24 | 25~29 | 30~34 | 35~39 | 40~44 | 45~49 | 50~54 | 55~  |
| 基準最低点 | 8点     | 6点    | 6点    | 4点    | 4点    | 4点    | 2点    |      |

劒表1の太枠線内とした場合、柔軟性以下筋力までの得点は40点です。 総合点では体力年令は25~29才になりますが最低得点は4点で基準に 満たないため35~39才の体力年令となります。