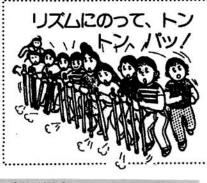

### キャッチング・ザ・スティック

●メンバー=10人で構成 ●用具=CG 推進本部 公開スティック ●実施場所=平坦で硬い地面、 床

●すすめ方 メンバーの内 8人が 2本ずつスティックを持ち、横一列に並ぶ。スティックを持ってない2人は、列の左端に着く。「セーノ」のかけ声をかけ、「トントン」とスティックを 2 回床に打ちした。8人同時に2本のスティックをパッと離し、すばやく右へ移動、右隣の人のスティックを 2本倒れる前にキャッチする。この時点からかウ

ントを開始。右端の人はすみやかに左端へ移動する。カウントは全員が右へ移動しスティックをキャッチするごとに行なう。1 人でもキャッチミスがあればその時点で終了。

チャレンシ回数は3回まで。そのうちの最高記録ガチーム記録。メンバーの並び変えは不可。休憩タイムは30秒以内。スティックを押えたまま手渡したり、打ちつけない場合、テンボガ1分間に96拍(10秒間に4回)未満の場合、「セーノ」のかけ声を開始時以外にもかけた場合は無効。