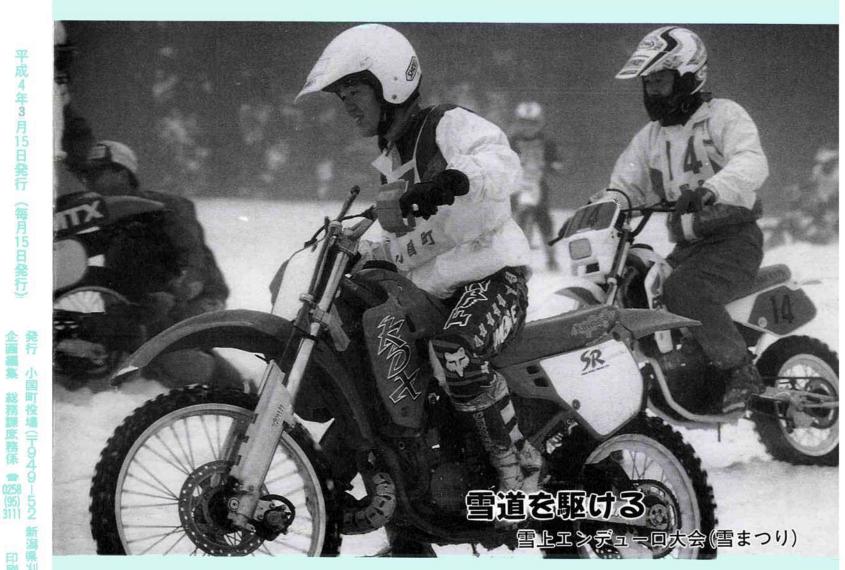

町の人口 平成4年2月29日現在(前月比) -計 8,338人(-11人) 男 4,102人(-1人) 女 4,236人(-10人) 世帯数 2,185(-1) 平成4年2月の動き 出生 3人 死亡 9人 転入 6人 転出 11人

雪不足が必配されたおぐに雪ま つりも大勢の方の参加で大成功の うちに終了しました。中でも雪上 エンデューロ大会は悪コンディシ

ョンにもかかわらず、300人以上の 大盛況。会場に響きわたる迫力あ るエキゾースト音に観客は大喜び の様子。

選手宣誓

の目玉イベントの雪上エンデュー ロ大会が開かれました。 東京、仙台をはじめ各地から80

名がエントリー。午前8時の受付 前から続々と集り、中には前輪の タイヤを取りホイールだけのバイ クなどもありました。

排気量別に4クラスに別けられ レースは行われました。コース上 況は霧と柔かい雪であいにくのコ ンディション、参加されたライ ダー達も考えていた以上の難しさ に、慎重なアクセルワークを繰り

また、タレントの清水國明さん を迎え、エキジビションレースも 行われましたが、さすがの国際A 級ライダーも雪の上は勝手がちが

うようで転倒すること数回。走行 後の感想を聞かれて「早く東京へ 帰りたい。バイクは雪の上を走る ものやない」と笑わせていました。 会場に集まった約300名の観衆 も、清水さんの力走に大きな拍手 を送っていました。

スタート

結果は次のとおりです。 ▶ Aクラス(50CC未満)=①星名美 信(十日町) ②中村睦彦(柏崎) ③ 中村研一(小国) ▶ Bクラス (125CC 未満)=①持田信一(柏崎)②川上 裕幸(富山県)③安沢松雄・大川弘・ 高橋忠男(小国) ▶ C クラス(125CC 以上、80CCモトクロッサー)=①風 間良一 (小千谷) ②安沢松雄 (小国) ③大川弘・高橋忠男(小国) ▶オ-プンクラス=①小林晃(小千谷)② 新野広栄(柏崎)③浦崎豊(富山県)