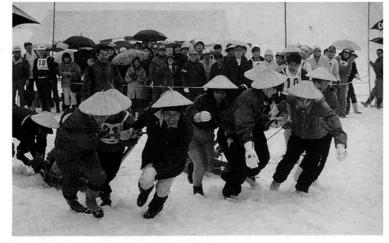

▲桑原玲子さん(十日町市) オフロード歴約1年、スピード 感、自然を味わえるからオフは楽 しいと語る桑原さん。今日のレー スの紅一点、「雪上はたいへん」 といいながらも、見事8位で完走。 ごくろう様でした。

昨年の夏バイクを始めたという 大喜君(8才)、二人のお兄さんと ともに参戦し、ファイトある走り で一際大きな声援を集めていた。 3人には特別賞として八石米 (5kg)が贈られました。

5人1組で150kgの重しをつけたソリを引きタイム を競いました。

130mのコースは雪のため足場が悪く、脚力はもち ろんのこと、チームワークも大事な要素。

集落や仲間で作った19チームは2チームづつ走りま したが、スタート前には余裕のあった参加者も、思っ ていたよりもたいへんらしく、ゴール地点では「キツ イ、キツイ」を連発していました。

▲優勝した桐沢チーム チームワーク抜群でした

こもり穴村 集落や育成会で、子供から大人 まで力を合わせて、それぞれ工夫 を凝らした14のこもり穴からなる こもり村ができました。