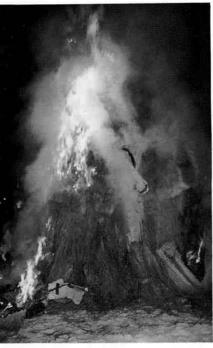

作り方は壁を積み上げたもの、 雪を山に積み中をくりぬいたもの に別れましたが、雪を高く積むた めに、コンパネや落し板を使うな ど少雪のための苦労が見られまし

た。作ったあとはなかで、自慢の 手料理を食べ、ジュースや酒を飲 みながら、いつまでも話がはずん でいました。

午後7時、かがり火が焚かれた 会場に、ほら貝の音が響きわたり 各集落の代表者等59名が松明を 持って入場、およそ1000束のワラ で作られたジャンボオの神に火 がつけられると大きな歓声が沸き 上りまた。そして冬空に花火が打 ち上げられるとまつりもフィナー レを迎えました。