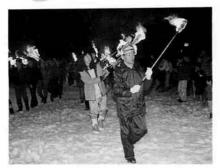

作り方は壁を積み上げたもの、 雪を山に積み中をくりぬいたもの に別れましたが、雪を高く積むた めに、コンパネや落し板を使うな ど少雪のための苦労が見られまし

た。作ったあとはなかで、自慢の 手料理を食べ、ジュースや酒を飲 みながら、いつまでも話がはずん でいました。

午後7時、かがり火が焚かれた 会場に、ほら貝の音が響きわたり 各集落の代表者等59名が松明を 持って入場、およそ1000束のワラ で作られたジャンボオの神に火 がつけられると大きな歓声が沸き 上りまた。そして冬空に花火が打 ち上げられるとまつりもフィナー レを迎えました。