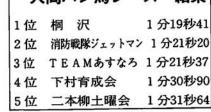

人間バン馬レース 結果

1分19秒41 2位 消防戦隊ジェットマン 1 分21秒20 3位 TEAMあすなろ 1分21秒37 4位 下村育成会 1分30秒90 ▲さあ いくぞ (右は高槻市から参加したチーム)