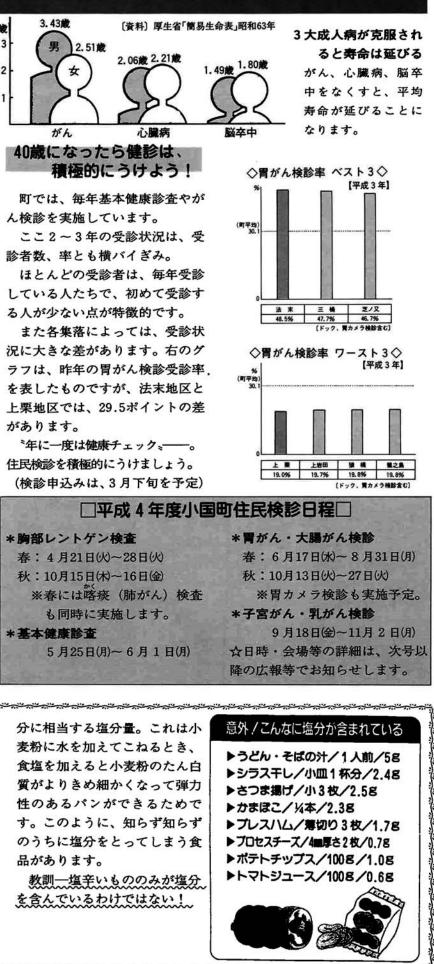

ミネラル、カルシウムなど、中 高年者こそ副食の数を多くし てバランスのとれた食事をする ことが大切です。 それが、脳卒中やボケ、骨粗 しょう症などの予防につながり 健やかな老後を約束します。 ●食パン1枚に含まれる 塩分の量は、0.8g! 一斤6枚切りの食パンを1枚 食べると0.8g、2枚食べると 1.6gの塩分量になります。 1.6 gといえば、梅干し1個

the stand and the stand and the stand