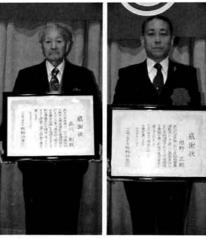

### 功労表彰者 中 沢 勇さん(猿橋 70歳)

功労表彰を受けられた中沢さん は、昭和53年4月に猿橋集落総代 に就任され、それ以降通算7年間 の永きにわたり総代さんとして自 治行政の振興に尽くされた功績は 多大であり、今回町の表彰条例に基 づき功労表彰されました。

### 感謝状を授与された方々

品川 剛さん 岩野 正さん 高橋 允さん (森 光 87歳) (小栗山 49歳) (新 町 49歳)

感謝状を授与された品川さんは、旧森光村の膨大な古 文書、古記録資料の整理作業を16年もの歳月をかけて行 なわれ、この度「森光村に関する古文書古記録」全9冊 にまとめあげられ、町に寄贈されたことに対しまして感 謝状が贈られました。

岩野さんは、昭和46年より平成3年3月まで20年間の 長期にわたり冬期除雪車運転員として、小国町及び町民 のために冬期間の道路確保にあたられました。この間早 朝・深夜を問わず活動いただきましたご苦労に対しまし て感謝状が贈られました。

高橋さんは、昭和47年より冬期除雪車運転員を19年間 務められました。

この間のご苦労に対しまして、岩野さん同様感謝状が 贈られました。