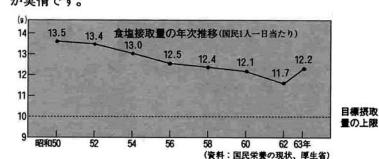

#### 1日の食塩接取量

食塩をとり過ぎると高血圧、ひいては脳卒中や心臓病を起こし やすく、また塩からい食品のとり過ぎは胃がんになりやすくしま す。国民栄養調査によれば、日本人の1日当たりの食塩摂取量は 12.2g。(ちなみに小国町では、昨年の塩分アンケートの結果、 15.0gでした。) 1日10g以下という目標にはまだまだ及ばないの が実情です。