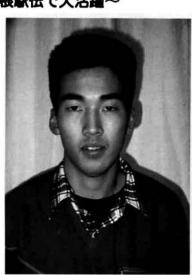

#### 南極観測隊員に 小川義和さん(鷲之島出身)

小国中学校を 昭和55年3月卒 業し、長岡工業 高校からNEC 本社へ入社した 小川さんは、N EC内でも電気 機器の研究を続 け、日本の内外 を問わず活躍し ています。

昨年の春、第 33次南極観測隊 員に選ばれ、出

ーズの外からも 年半の任務につ くため南極観測 ます。相当苦痛し船「しらせ」で、 昭和基地をめざ

先日休養を兼ねて小国に帰郷し

し東京港を出発しました。

この観測隊は、15~20万年前の 氷を採取し、当時の地球環境を解 明する研究などを行う予定になっ ています。

小川さんのご健闘と、平成5年 3月に元気に帰国されれることを お祈り致します。

20kmを約1時間余り、時速20km (100mを18秒) のスピードで走 り続ける体力に敬服します。

また、藤野君は昨年11月に行わ れた青森-東京駅伝にも新潟県 チームのメンバーとして出場、2 日目第12区を走り、区間1位の成 績を収めたことは記憶に新しいこ とと思います。