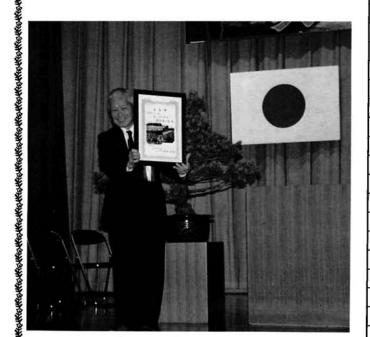

## 

「美しい町づくりは私達の手で」と平成3年度も 花いっぱい運動が行なわれ、町のいたる所で、さま ざまな色の花が咲き誇り、私達や町を訪れた観光客 などの目を楽しませてくれました。

本年度は昨年度より9団体多い27の団体からの参 加があり、昨年12月にコンクールの審査会が開かれ ました。

その結果本年度の花いっぱい大賞には桐沢老人会 (野田喜代治会長、70名)が選ばれました。

決定にあたっては、集落内の景観を考慮し、サル ビア、アスターなどの花の植栽をしたことが当町で は先駆的で活発な活動との高い評価を得ました。

新春年賀の会の席上行なわれた表彰式には野田会 長が賞状を授与され、喜びいっぱいの表情を見せて いました。

また花いっぱい優秀賞には、小国中学校・おぐに 荘が、日頃の手入れや四季の移り変わりへの配慮な どの点が評価され、それぞれ選ばれました。

なおその他の各賞は右表のとおりです。

町内外で好評を得ているフラワーロードづくり、 ただ花を植え、手入れをするだけでなく、あき缶の ポイ捨てなどの環境問題を考えたり、集落内の景観 づくり対策のきっかけになったりと本年度も大成功 だったと思います。

参加されたみなさんありがとうございました。

▲喜びいっぱいの野田会長

平成3年度 花いっぱいコンクール審査結果

| 審  | 査 結  | 果          | 団 体 名        |
|----|------|------------|--------------|
| 花ぃ | っぱい  | 大賞         | 桐沢老人会        |
| 花い | っぱい修 | <b>長秀賞</b> | 小 国 中 学 校    |
| 花い | っぱい個 | 逐秀賞        | 救護施設おぐに荘     |
| 花い | っぱい個 | 長良賞        | 小国町商工会婦人部    |
| 花い | っぱい個 | 後良賞        | 小国町越路町水道企業団  |
| 景観 | づくり個 | 長賞         | 苔野島老人クラブ     |
| 景観 | づくり個 | 長真         | 小国沢老人クラブ     |
| 景観 | づくり多 | 引賞         | 株式会社 双葉工業    |
| 努  | カ    | 賞          | 上 村 集 落      |
| 努  | カ    | 賞          | 七日町郵便局       |
| 努  | カ    | 賞          | 渋 海 小 学 校    |
| 努  | カ    | 賞          | 楢 沢 集 落      |
| 努  | カ    | 賞          | 上小国小学校       |
| 努  | カ    | 賞          | 大貝集落婦人会      |
| 努  | カ    | 賞          | 柏高小国分校花同好会   |
| 努  | カ    | 賞          | 下小国小学校       |
| 努  | カ    | 賞          | 越後おぐに森林観光(株) |
| 努  | カ    | 賞          | 若 草 保 育 園    |
| 努  | カ    | 賞          | 小国町社会福祉協議会   |
| 努  | カ    | 賞          | 新 町 集 落      |
| 努  | カ    | 賞          | 小国町立診療所      |
| 努  | カ    | 賞          | 山口育英獎学会      |
| 努  | カ    | 賞          | 小国農業協同組合     |
| 努  | カ    | 賞          | 小 国 町 役 場    |
| 努  | カ    | 賞          | 中央保育園        |
| 努  | カ    | 賞          | 小国農協上小国支所    |
| 努  | カ    | 賞          | 楢沢集落第1班      |
|    |      |            |              |