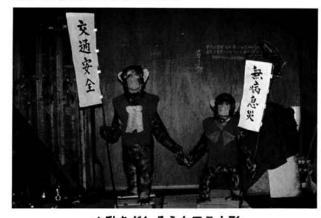

### = ワラ細工人形で無病息災を祈る

法坂集落のどんど焼きに毎年干支にちなんだワラ 細工の人形が登場し話題になっています。

人形は山崎政利さん、鳥居庄平さん、吉野政信さ んが製作しているものです。3人の方々はどんど焼 きに趣向を凝らすことによって、地域振興のために なればと願い4年前から作っていられるとのことです。

今年の干支、申にちなんだものは2つ作られ、高 さがそれぞれ150cmと100cmあり、手には無病息災と 交通安全ののほりを持っている立派なものです。作 るのに苦労したところは、胴の部分が足より重く広 いので立たせるのに大変だったこと、顔の形を作る のがむずかしかったことなどだそうです。

集落の人の話では、干支の人形が登場してからど んど焼きに来る人も多くなったし、毎年どんなもの ができるか楽しみにしている人がたくさんいるとい うことでした。

それにしても燃やしてしまうのが、ほんとうに惜 しいような出来映えでした。

▲動きだしそうなワラ人形