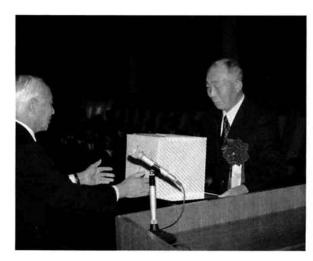

# 新春年賀の会 開かれる

1月5日農村環境改善センターにおいて各集落総 代さんなど町政関係者約200人が一堂に会し、新春 年賀の会が開かれました。この会は年頭にあたり町 勢の益々の発展と町民の健勝を祈念して開かれるも のです。

会では最初に町長から年頭のあいさつがあり、つ づいて各分野で町に功績のあった個人・団体に表彰 が行われました。今年は功労表彰者の方が1名、感 謝状を授与された方が3名おられ、花いっぱい大賞 1団体とともに壇上で町長より賞状と記念品が贈ら れました。

その後議会議長さんのあいさつ、年賀交換と進み ましたが、出席者の方々は今年におけるそれぞれの 分野での活躍と町勢の発展を願っておられました。

### 功労表彰者 中 沢 勇さん(猿橋 70歳)

功労表彰を受けられた中沢さん は、昭和53年4月に猿橋集落総代 に就任され、それ以降通算7年間 の永きにわたり総代さんとして自 治行政の振興に尽くされた功績は 多大であり、今回町の表彰条例に基 づき功労表彰されました。