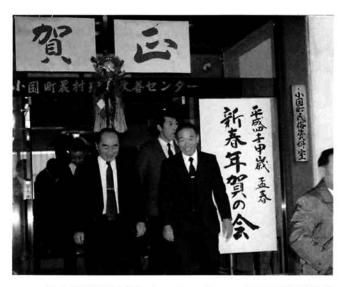

# 新春年賀の会 開かれる

1月5日農村環境改善センターにおいて各集落総 代さんなど町政関係者約200人が一堂に会し、新春 年賀の会が開かれました。この会は年頭にあたり町 勢の益々の発展と町民の健勝を祈念して開かれるも のです。

会では最初に町長から年頭のあいさつがあり、つ づいて各分野で町に功績のあった個人・団体に表彰 が行われました。今年は功労表彰者の方が1名、感 謝状を授与された方が3名おられ、花いっぱい大賞 1団体とともに壇上で町長より賞状と記念品が贈ら れました。

その後議会議長さんのあいさつ、年賀交換と進み ましたが、出席者の方々は今年におけるそれぞれの 分野での活躍と町勢の発展を願っておられました。