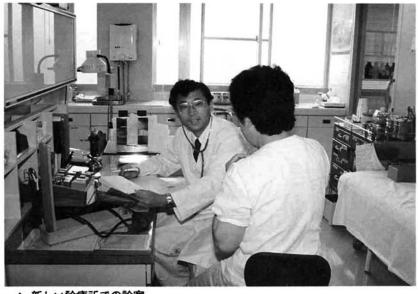

# 小国町立診療所開設にあたって

小国町立診療所長 金子吉一

▲ 新しい診療所での診察

此度新しい小国町立診療所が楢 沢に完成し、6月11日に保健課が 一足先に移転し、7月11日からい よいよ診療も開始されました。

この施設は町民の皆さんがいつ までも元気で健やかな生活が送れ るようにと願って建てられました。

病気になった時病院にかかるだ けでは健康は決して維持できませ ん。日頃から各人又は家族が食事 や運動やその他の日常生活に充分 留意して、初めて健康は保てるの

その為に町ではこれまで住民課 の中で担当していた検診、予防接 種、老人、身障者の介護、母子衛 生等の部門を新たに保健課として 独立させ、この同じ施設の中で医 師、看護婦、保健婦、ヘルパー、 事務職員等が一体となって皆さん の健康の為に働くことになりました。

診療所の廊下には健康ポスター や町の医療データ等を掲示した り、パンフレットを用意して、皆 さんが待ち時間を利用して見たり 考えたりできるようにしました。 検診室の一角には常時はリハビリ 室とちて利用できるよう平行棒、 階段昇降練習台、懸垂棒、五十肩 等の関節運動機等を備えてありま す。事故や脳卒中の後遺症の人や