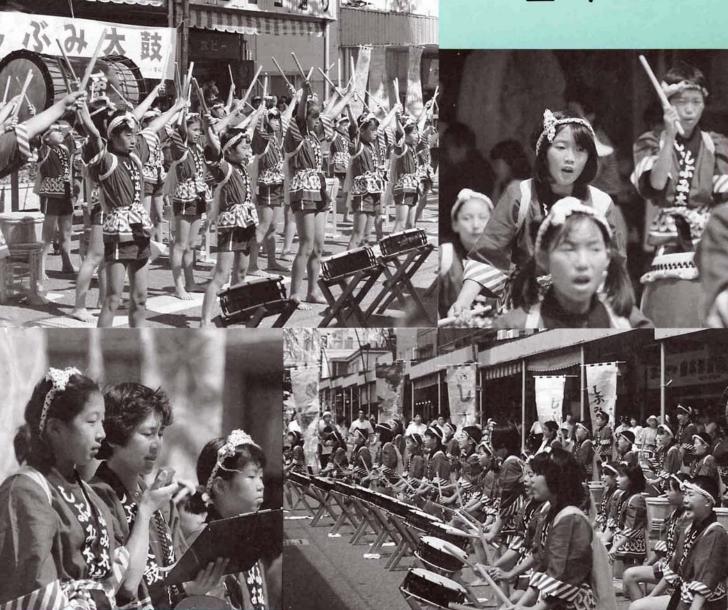

### 響け!たくましく しぶみ太鼓

7月1日、1990年国際ユースホ ステル大会の柏崎市会場歩行者天 国のイベントに、渋海小学校6年 生全員が招かれ、しぶみ太鼓を披 露しました。6月30日とも2日間 で10組の太鼓が響きわたり、しぶ み太鼓も、たくましく力強いばち さばきで、集った人達からさかん な拍手をいただきました。大人達 の太鼓も見学でき、有意義な一日 となったことと思います。