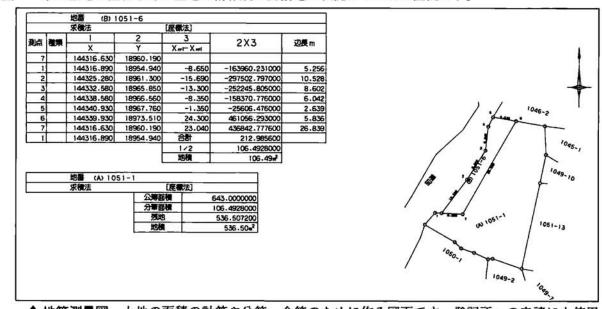

# 地籍調査の成果を コンピュータで管理します

みな様のご協力により当町の地 籍調査は順調に進み、大貝~法坂 までの15集落約1,200haが完了い たしました。町では本年度コン ピューターを導入し、地籍調査で 得られた貴重な成果の管理を進 め、土地の正確な情報をみな様か ら各方面に利用していただくよう 準備をしてまいりました。

# 地籍調査の成果を 利用活用しましょう

このことにより、みな様の土地 についての各種図面やいろいろな 情報について提供することができ るようになりました。

地籍調査で正確に境界が確定さ れました。お手持ちの権利証にそ えてコンピューターで描いた図面 を保管することが将来なにかとお 役に立つことと思います。

# 利用の方法

6月議会において使用料金につ いては別表のとおり決定されまし た。ご利用につきましては役場税 務課窓口まで申し出てください。

県下でも初めての試みですので 当初は不備な点もあるかと思いま 料金表 すがよろしくお願いいたします。 なお、件数が多い場合及び地籍測 量図の作成につきましては時間が かかりますので、事前に連絡くだ さい。

※地籍調査については、税務課地 籍係で担当しております。気軽に ご相談ください。

一筆の土地に注目しその土地の情報及び隣接地の状況についての図面です。

▲ 地籍測量図 土地の面積の計算や分筆・合筆のために作る図面です。登記所への申請にも使用 できます。

平成2年7月15日発行

任期満了に伴う小国町農業委員 会一般選挙は、7月15日に執行。 7月10日告示と同時に立候補の受 付が行われ、定数と同じ13人の届 出がありました。この結果、無投 票となり、16日の選挙会で当選決 定後ただちに当選証書が付与さ れ、新しい農業委員が決まりまし た。