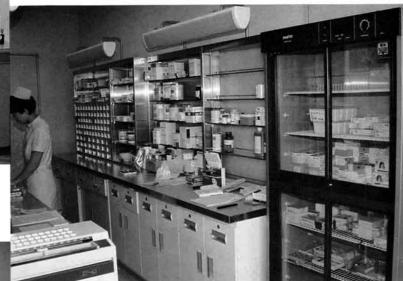

# 小国町立診療所開設にあたって

小国町立診療所長 金子吉一

▲ 新しい診療所での診察

此度新しい小国町立診療所が楢 沢に完成し、6月11日に保健課が 一足先に移転し、7月11日からい よいよ診療も開始されました。

この施設は町民の皆さんがいつ までも元気で健やかな生活が送れ るようにと願って建てられました。

病気になった時病院にかかるだ けでは健康は決して維持できませ ん。日頃から各人又は家族が食事 や運動やその他の日常生活に充分 留意して、初めて健康は保てるの

その為に町ではこれまで住民課 の中で担当していた検診、予防接 種、老人、身障者の介護、母子衛 生等の部門を新たに保健課として 独立させ、この同じ施設の中で医 師、看護婦、保健婦、ヘルパー、 事務職員等が一体となって皆さん の健康の為に働くことになりました。

診療所の廊下には健康ポスター や町の医療データ等を掲示した り、パンフレットを用意して、皆 さんが待ち時間を利用して見たり 考えたりできるようにしました。 検診室の一角には常時はリハビリ 室とちて利用できるよう平行棒、 階段昇降練習台、懸垂棒、五十肩 等の関節運動機等を備えてありま す。事故や脳卒中の後遺症の人や