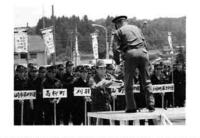

### 響け!たくましく しぶみ太鼓

7月1日、1990年国際ユースホ ステル大会の柏崎市会場歩行者天 国のイベントに、渋海小学校6年 生全員が招かれ、しぶみ太鼓を披 露しました。6月30日とも2日間 で10組の太鼓が響きわたり、しぶ み太鼓も、たくましく力強いばち さばきで、集った人達からさかん な拍手をいただきました。大人達 の太鼓も見学でき、有意義な一日 となったことと思います。